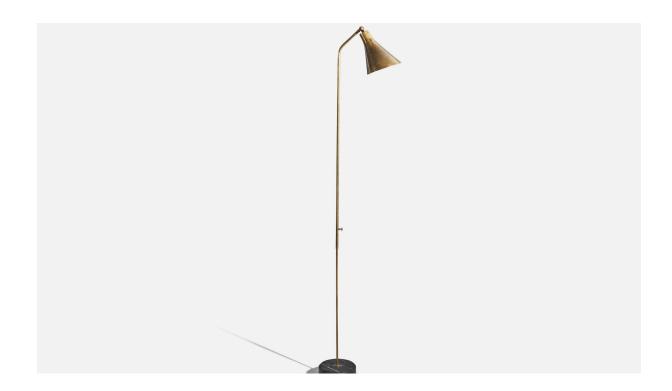

## Ignazio Gardella, Alzabile, Adjustable Floor Lamp, Brass, Marble, Italy, 1950s

| Title:       | Ignazio Gardella, Alzabile, Adjustable Floor Lamp, Brass, Marble, Italy,<br>1950s |
|--------------|-----------------------------------------------------------------------------------|
| Dimensions:  | 67.25 in x 7.87 in x 18.5 in                                                      |
| Inventory #: | 5072                                                                              |
| Price:       | \$14,900.00                                                                       |

## **Product Description**

Dimensions of Lamp with Shade (inches): 67.25'' H x 7.87'' W x 18.5'' D Bulb Specification: E-26 Number of Sockets: 1 Sold with Lampshade. All lighting will be converted for US usage. We are unable to confirm that any electrical item meets UL-Listing standards at our facility. All items ship from High Point, North Carolina.