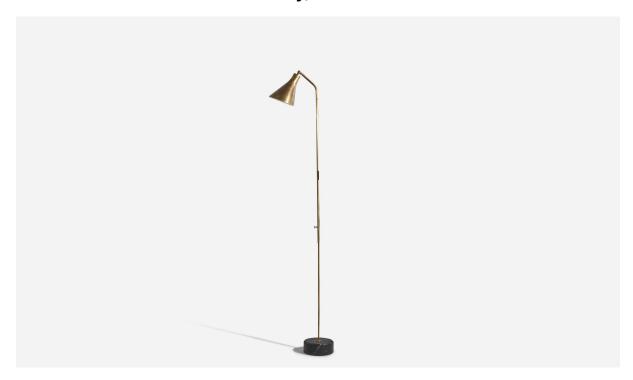

## Ignazio Gardella, Alzabile, Adjustable Floor Lamp, Brass, Marble, Italy, 1950s

| Title:       | Ignazio Gardella, Alzabile, Adjustable Floor Lamp, Brass, Marble, Italy,<br>1950s |
|--------------|-----------------------------------------------------------------------------------|
| Dimensions:  | 67.25 in x 7.87 in x 18.5 in                                                      |
| Inventory #: | 5072                                                                              |
| Price:       | \$14,900.00                                                                       |

## **Product Description**

Dimensions of Lamp with Shade (inches): 67.25'' H x 7.87'' W x 18.5'' D Bulb Specification: E-26 Number of Sockets: 1 Sold with Lampshade. All lighting will be converted for US usage. We are unable to confirm that any electrical item meets UL-Listing standards at our facility. All items ship from High Point, North Carolina.