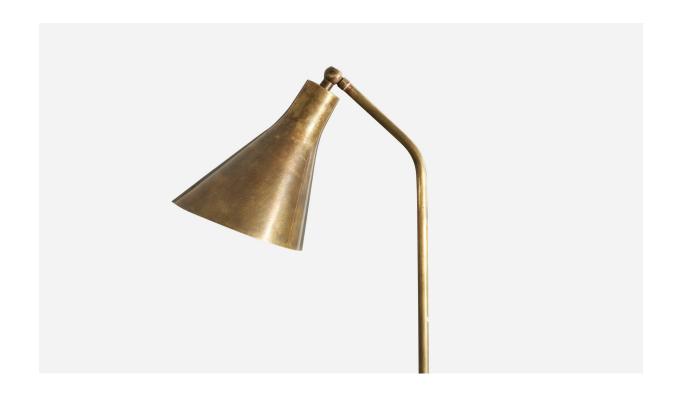

## Ignazio Gardella, Alzabile, Adjustable Floor Lamp, Brass, Marble, Italy, 1950s

| Title:       | Ignazio Gardella, Alzabile, Adjustable Floor Lamp, Brass, Marble, Italy,<br>1950s |
|--------------|-----------------------------------------------------------------------------------|
| Dimensions:  | 67.25 in x 7.87 in x 18.5 in                                                      |
| Inventory #: | 5072                                                                              |
| Price:       | \$14,900.00                                                                       |

## **Product Description**

Dimensions of Lamp with Shade (inches): 67.25'' H x 7.87'' W x 18.5'' D Bulb Specification: E-26 Number of Sockets: 1 Sold with Lampshade. All lighting will be converted for US usage. We are unable to confirm that any electrical item meets UL-Listing standards at our facility. All items ship from High Point, North Carolina.