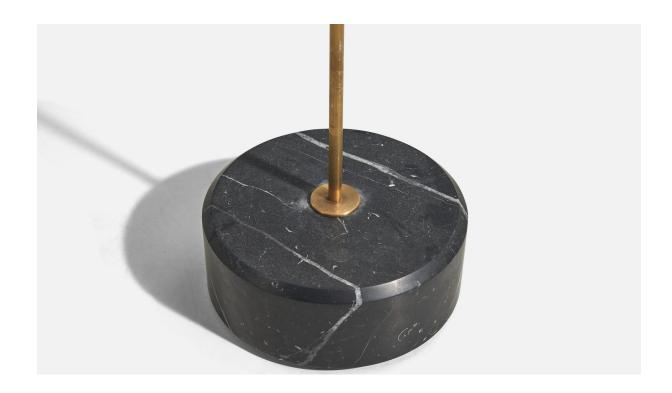

## Ignazio Gardella, Alzabile, Adjustable Floor Lamp, Brass, Marble, Italy, 1950s

| Title:       | Ignazio Gardella, Alzabile, Adjustable Floor Lamp, Brass, Marble, Italy,<br>1950s |
|--------------|-----------------------------------------------------------------------------------|
| Dimensions:  | 67.25 in x 7.87 in x 18.5 in                                                      |
| Inventory #: | 5072                                                                              |
| Price:       | \$14,900.00                                                                       |

## **Product Description**

Dimensions of Lamp with Shade (inches): 67.25'' H x 7.87'' W x 18.5'' D Bulb Specification: E-26 Number of Sockets: 1 Sold with Lampshade. All lighting will be converted for US usage. We are unable to confirm that any electrical item meets UL-Listing standards at our facility. All items ship from High Point, North Carolina.