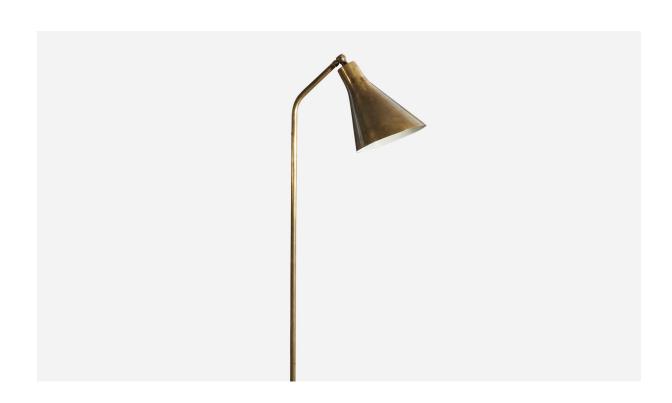

## Ignazio Gardella, Alzabile, Adjustable Floor Lamp, Brass, Marble, Italy, 1950s

| Title:       | Ignazio Gardella, Alzabile, Adjustable Floor Lamp, Brass, Marble, Italy,<br>1950s |
|--------------|-----------------------------------------------------------------------------------|
| Dimensions:  | 67.25 in x 7.87 in x 18.5 in                                                      |
| Inventory #: | 5072                                                                              |
| Price:       | \$14,900.00                                                                       |

## **Product Description**

Dimensions of Lamp with Shade (inches): 67.25'' H x 7.87'' W x 18.5'' D Bulb Specification: E-26 Number of Sockets: 1 Sold with Lampshade. All lighting will be converted for US usage. We are unable to confirm that any electrical item meets UL-Listing standards at our facility. All items ship from High Point, North Carolina.