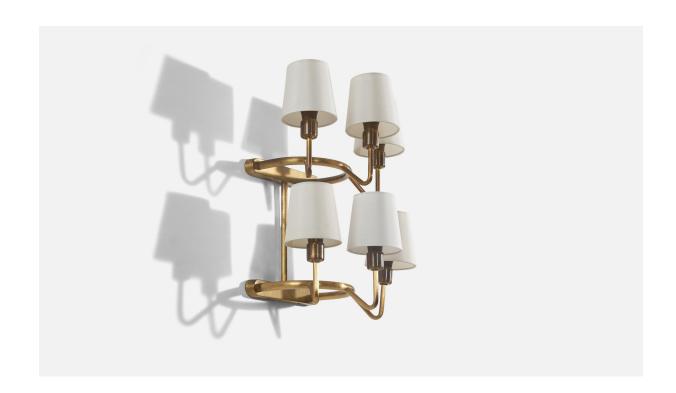

## Danish Designer, 6-light Sconces, Brass, Fabric, Denmark, 1940s

| Title:       | Danish Designer, 6-light Sconces, Brass, Fabric, Denmark, 1940s |
|--------------|-----------------------------------------------------------------|
| Dimensions:  | 17.62 in x 14.5 in x 10.62 in                                   |
| Inventory #: | 6411                                                            |
| Price:       | \$6,900.00                                                      |

## **Product Description**

Sold with Lampshades. Dimensions stated are of Sconces with Shades. Dimensions of back plates (inches):  $1.27" \times 8.37" \times 0.81"$  (Height x Width x Depth) All lighting will be converted for US usage. We are unable to confirm that any electrical item meets UL-Listing standards at our facility.Does not include mounting hardware.