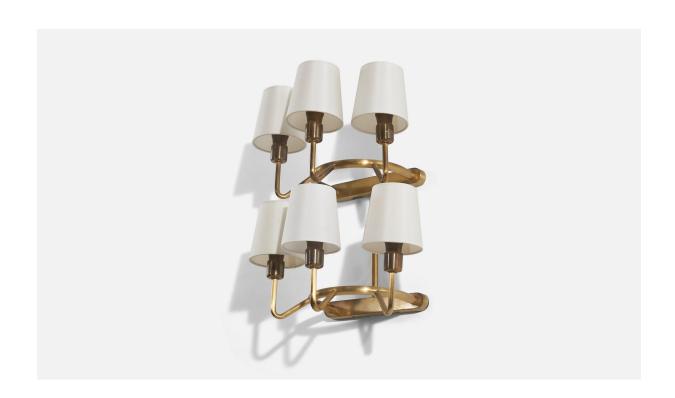

## Danish Designer, 6-light Sconces, Brass, Fabric, Denmark, 1940s

| Title:       | Danish Designer, 6-light Sconces, Brass, Fabric, Denmark, 1940s |
|--------------|-----------------------------------------------------------------|
| Dimensions:  | 17.62 in x 14.5 in x 10.62 in                                   |
| Inventory #: | 6411                                                            |
| Price:       | \$6,900.00                                                      |

## **Product Description**

Sold with Lampshades. Dimensions stated are of Sconces with Shades. Dimensions of back plates (inches):  $1.27" \times 8.37" \times 0.81"$  (Height x Width x Depth) All lighting will be converted for US usage. We are unable to confirm that any electrical item meets UL-Listing standards at our facility.Does not include mounting hardware.