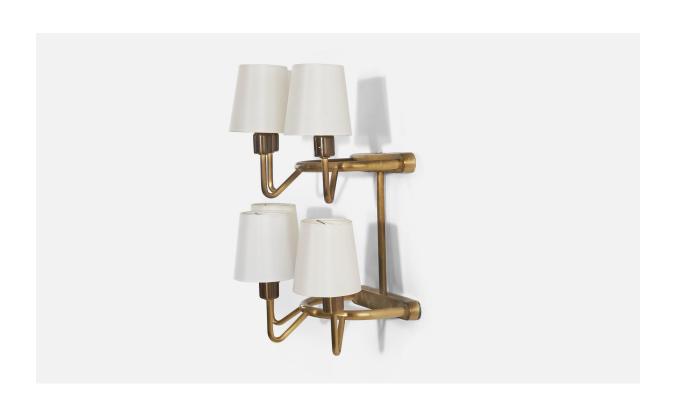

## Danish Designer, 6-light Sconces, Brass, Fabric, Denmark, 1940s

| Title:       | Danish Designer, 6-light Sconces, Brass, Fabric, Denmark, 1940s |
|--------------|-----------------------------------------------------------------|
| Dimensions:  | 17.62 in x 14.5 in x 10.62 in                                   |
| Inventory #: | 6411                                                            |
| Price:       | \$6,900.00                                                      |

## **Product Description**

Sold with Lampshades. Dimensions stated are of Sconces with Shades. Dimensions of back plates (inches):  $1.27" \times 8.37" \times 0.81"$  (Height x Width x Depth) All lighting will be converted for US usage. We are unable to confirm that any electrical item meets UL-Listing standards at our facility.Does not include mounting hardware.