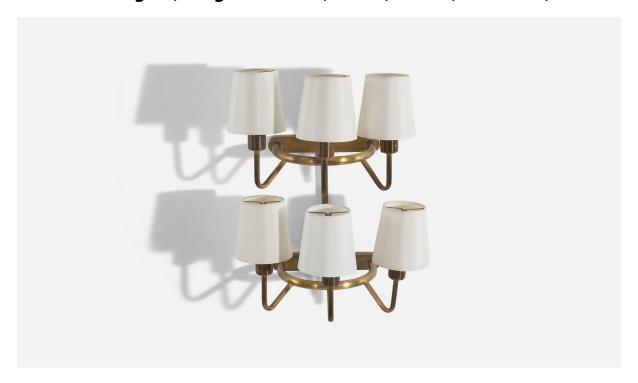

## Danish Designer, 6-light Sconces, Brass, Fabric, Denmark, 1940s

| Title:       | Danish Designer, 6-light Sconces, Brass, Fabric, Denmark, 1940s |
|--------------|-----------------------------------------------------------------|
| Dimensions:  | 17.62 in x 14.5 in x 10.62 in                                   |
| Inventory #: | 6411                                                            |
| Price:       | \$6,900.00                                                      |

## **Product Description**

Sold with Lampshades. Dimensions stated are of Sconces with Shades. Dimensions of back plates (inches):  $1.27" \times 8.37" \times 0.81"$  (Height x Width x Depth) All lighting will be converted for US usage. We are unable to confirm that any electrical item meets UL-Listing standards at our facility.Does not include mounting hardware.