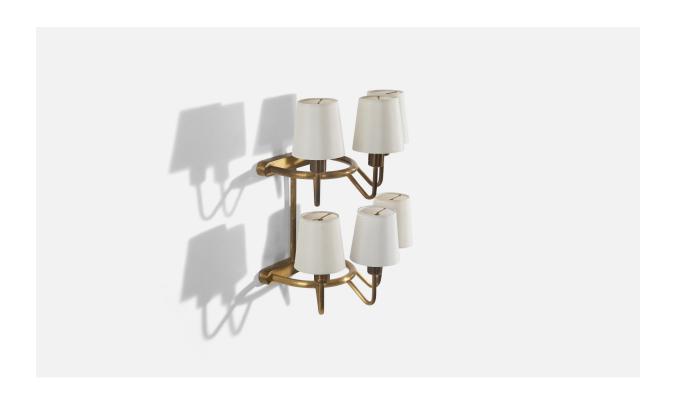

## Danish Designer, 6-light Sconces, Brass, Fabric, Denmark, 1940s

| Title:       | Danish Designer, 6-light Sconces, Brass, Fabric, Denmark, 1940s |
|--------------|-----------------------------------------------------------------|
| Dimensions:  | 17.62 in x 14.5 in x 10.62 in                                   |
| Inventory #: | 6411                                                            |
| Price:       | \$6,900.00                                                      |

## **Product Description**

Sold with Lampshades. Dimensions stated are of Sconces with Shades. Dimensions of back plates (inches):  $1.27" \times 8.37" \times 0.81"$  (Height x Width x Depth) All lighting will be converted for US usage. We are unable to confirm that any electrical item meets UL-Listing standards at our facility.Does not include mounting hardware.