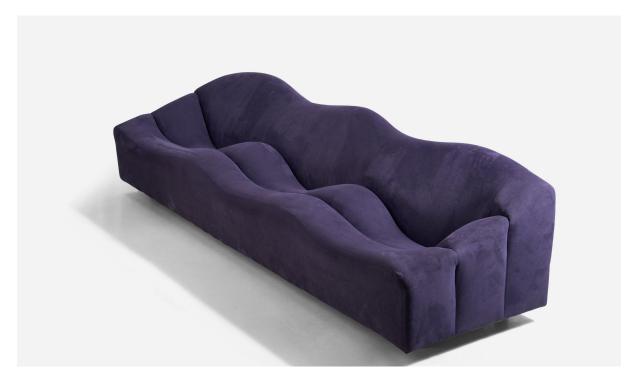

## Pierre Paulin, ABCD Sofa, Purple Velvet, Artifort, Netherlands, 1960s

| Title:       | Pierre Paulin, ABCD Sofa, Purple Velvet, Artifort, Netherlands, 1960s |
|--------------|-----------------------------------------------------------------------|
| Dimensions:  | 24.75 in x 95.75 in x 31.5 in                                         |
| Inventory #: | 7322                                                                  |
| Price:       | \$28,000.00                                                           |

## **Product Description**

A purple velvet ABCD sofa designed by Pierre Paulin and produced by Artifort, Netherlands, 1960s. Originally sourced from Turner Limited, 305 East 63rd street, New York. Seat Height (inches) : 16" All upholstered furniture can be reupholstered upon request for an additional fee. Lead times will be an additional 1-3 weeks from receipt of fabric. Please email info@prbcollection.com to request a quote and coordinate reupholstery.All items ship from High Point, North Carolina.