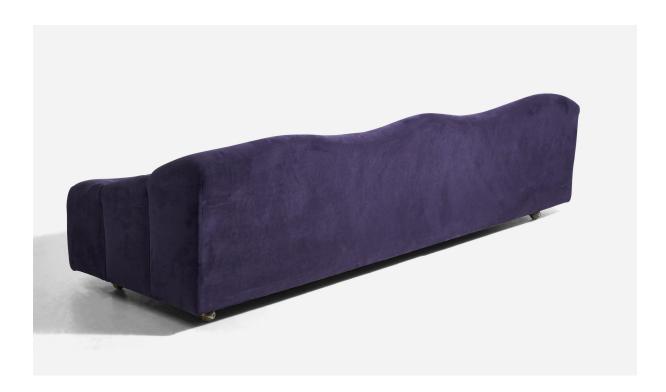

## Pierre Paulin, ABCD Sofa, Purple Velvet, Artifort, Netherlands, 1960s

| Title:       | Pierre Paulin, ABCD Sofa, Purple Velvet, Artifort, Netherlands, 1960s |
|--------------|-----------------------------------------------------------------------|
| Dimensions:  | 24.75 in x 95.75 in x 31.5 in                                         |
| Inventory #: | 7322                                                                  |
| Price:       | \$28,000.00                                                           |

## **Product Description**

A purple velvet ABCD sofa designed by Pierre Paulin and produced by Artifort, Netherlands, 1960s. Originally sourced from Turner Limited, 305 East 63rd street, New York. Seat Height (inches) : 16" All upholstered furniture can be reupholstered upon request for an additional fee. Lead times will be an additional 1-3 weeks from receipt of fabric. Please email info@prbcollection.com to request a quote and coordinate reupholstery.All items ship from High Point, North Carolina.