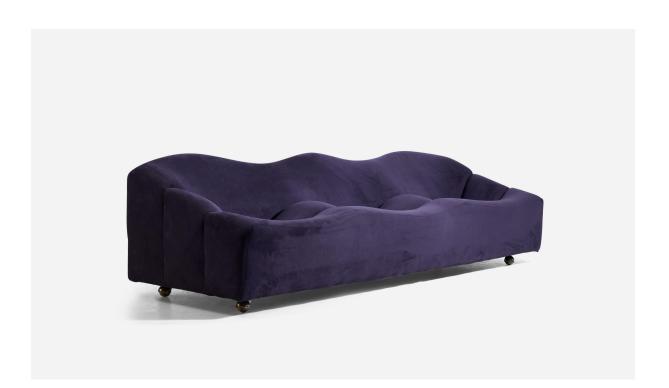

## Pierre Paulin, ABCD Sofa, Purple Velvet, Artifort, Netherlands, 1960s

| Title:       | Pierre Paulin, ABCD Sofa, Purple Velvet, Artifort, Netherlands, 1960s |
|--------------|-----------------------------------------------------------------------|
| Dimensions:  | 24.75 in x 95.75 in x 31.5 in                                         |
| Inventory #: | 7322                                                                  |
| Price:       | \$28,000.00                                                           |

## **Product Description**

A purple velvet ABCD sofa designed by Pierre Paulin and produced by Artifort, Netherlands, 1960s. Originally sourced from Turner Limited, 305 East 63rd street, New York. Seat Height (inches) : 16" All upholstered furniture can be reupholstered upon request for an additional fee. Lead times will be an additional 1-3 weeks from receipt of fabric. Please email info@prbcollection.com to request a quote and coordinate reupholstery.All items ship from High Point, North Carolina.