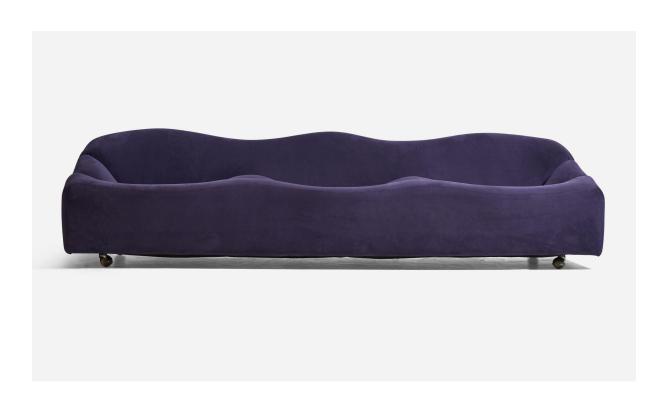

## Pierre Paulin, ABCD Sofa, Purple Velvet, Artifort, Netherlands, 1960s

| Title:       | Pierre Paulin, ABCD Sofa, Purple Velvet, Artifort, Netherlands, 1960s |
|--------------|-----------------------------------------------------------------------|
| Dimensions:  | 24.75 in x 95.75 in x 31.5 in                                         |
| Inventory #: | 7322                                                                  |
| Price:       | \$28,000.00                                                           |

## **Product Description**

A purple velvet ABCD sofa designed by Pierre Paulin and produced by Artifort, Netherlands, 1960s. Originally sourced from Turner Limited, 305 East 63rd street, New York. Seat Height (inches) : 16" All upholstered furniture can be reupholstered upon request for an additional fee. Lead times will be an additional 1-3 weeks from receipt of fabric. Please email info@prbcollection.com to request a quote and coordinate reupholstery.All items ship from High Point, North Carolina.