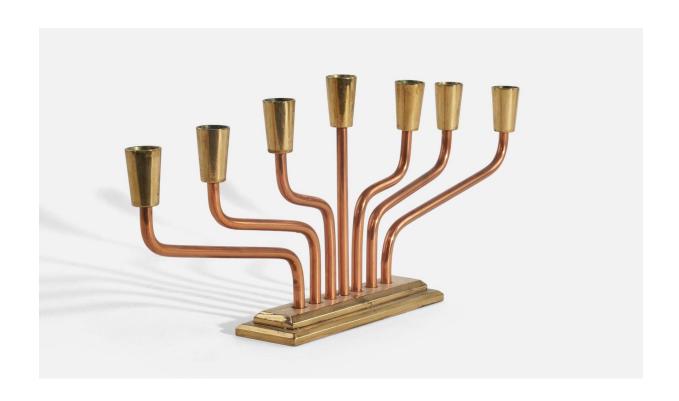

## Swedish Designer, Adjustable Candelabra, Copper and Brass, Sweden, c. 1975

| Title:       | Swedish Designer, Adjustable Candelabra, Copper and Brass, Sweden, c. 1975 |
|--------------|----------------------------------------------------------------------------|
| Dimensions:  | 7.72 in x 19.69 in x 2.37 in                                               |
| Inventory #: | 2840                                                                       |
| Price:       | \$1,080.00                                                                 |

## **Product Description**

A sizable and rigid organic candelabra that holds 7 normal-sized Scandinavian candles. Some arms are rotatable. In brass and copper. Unmarked Other designers of the period include Piet Hein, Paavo Tynell, Hans Bergström, and Alvar Aalto. Condition: Good Wear consistent with age and use. In original condition. With appealing original patina. Wear to base, possibly polished at some point. Marks, scratches, abrasions, remants of candle-grease.