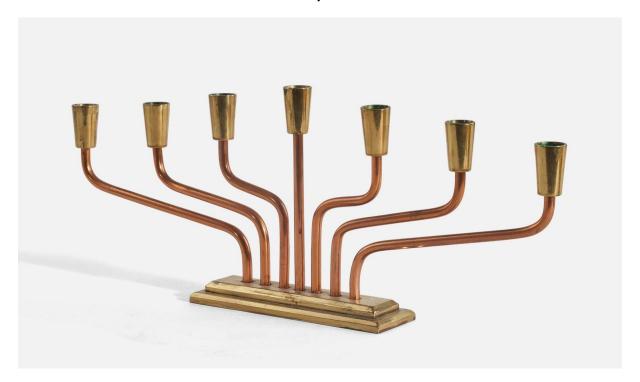

## Swedish Designer, Adjustable Candelabra, Copper and Brass, Sweden, c. 1975

| Title:       | Swedish Designer, Adjustable Candelabra, Copper and Brass, Sweden, c. 1975 |
|--------------|----------------------------------------------------------------------------|
| Dimensions:  | 7.72 in x 19.69 in x 2.37 in                                               |
| Inventory #: | 2840                                                                       |
| Price:       | \$1,080.00                                                                 |

## **Product Description**

A sizable and rigid organic candelabra that holds 7 normal-sized Scandinavian candles. Some arms are rotatable. In brass and copper. Unmarked Other designers of the period include Piet Hein, Paavo Tynell, Hans Bergström, and Alvar Aalto. Condition: Good Wear consistent with age and use. In original condition. With appealing original patina. Wear to base, possibly polished at some point. Marks, scratches, abrasions, remants of candle-grease.