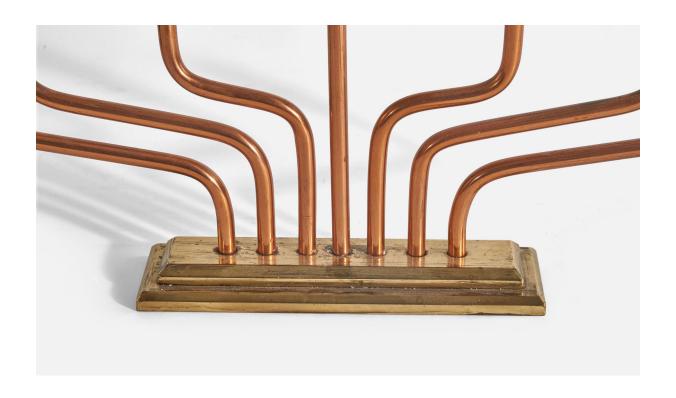

## **Product Description**

A sizable and rigid organic candelabra that holds 7 normal-sized Scandinavian candles. Some arms are rotatable. In brass and copper. Unmarked Other designers of the period include Piet Hein, Paavo Tynell, Hans Bergström, and Alvar Aalto. Condition: Good Wear consistent with age and use. In original condition. With appealing original patina. Wear to base, possibly polished at some point. Marks, scratches, abrasions, remants of candle-grease.