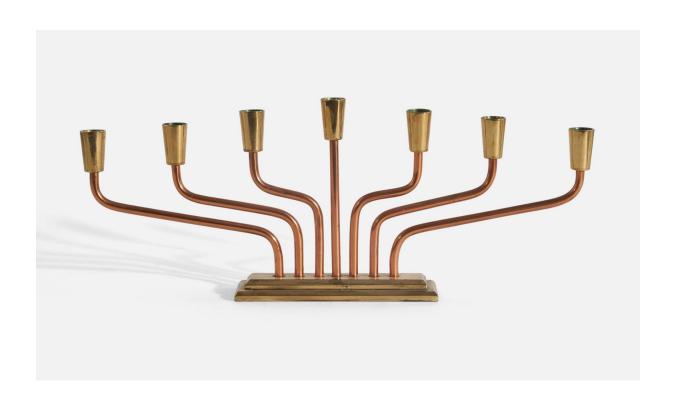

## Swedish Designer, Adjustable Candelabra, Copper and Brass, Sweden, c. 1975

| Title:       | Swedish Designer, Adjustable Candelabra, Copper and Brass, Sweden, c. 1975 |
|--------------|----------------------------------------------------------------------------|
| Dimensions:  | 7.72 in x 19.69 in x 2.37 in                                               |
| Inventory #: | 2840                                                                       |
| Price:       | \$1,080.00                                                                 |

## **Product Description**

A sizable and rigid organic candelabra that holds 7 normal-sized Scandinavian candles. Some arms are rotatable. In brass and copper. Unmarked Other designers of the period include Piet Hein, Paavo Tynell, Hans Bergström, and Alvar Aalto. Condition: Good Wear consistent with age and use. In original condition. With appealing original patina. Wear to base, possibly polished at some point. Marks, scratches, abrasions, remants of candle-grease.