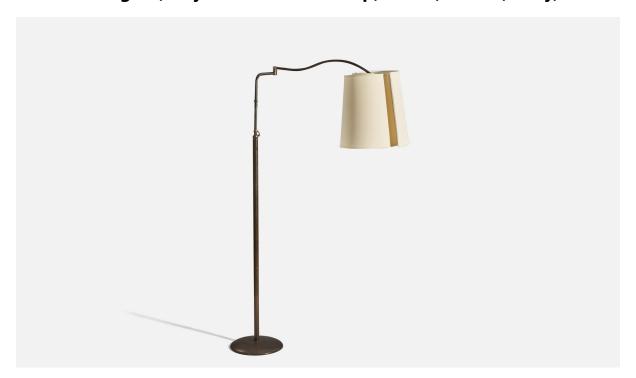

## Italian Designer, Adjustable Floor Lamp, Brass, Fabric, Italy, 1940s

| Price:       | \$8,900.00                                                           |
|--------------|----------------------------------------------------------------------|
| Inventory #: | 6190                                                                 |
| Dimensions:  | 70.0 in x 14.0 in x 32.0 in                                          |
| Title:       | Italian Designer, Adjustable Floor Lamp, Brass, Fabric, Italy, 1940s |

## **Product Description**

A brass and fabric, adjustable floor lamp designed and produced in Italy, 1940s. Variable dimensions, measured as illustrated in the first image. Dimensions of Lamp with Shade:  $70^{\circ}$  H x  $14^{\circ}$  W x  $32^{\circ}$  D Bulb Specification: E-26 Number of Sockets: 1 Sold with Lampshade. All lighting will be converted for US usage. We are unable to confirm that any electrical item meets UL-Listing standards at our facility. All items ship from High Point, North Carolina.