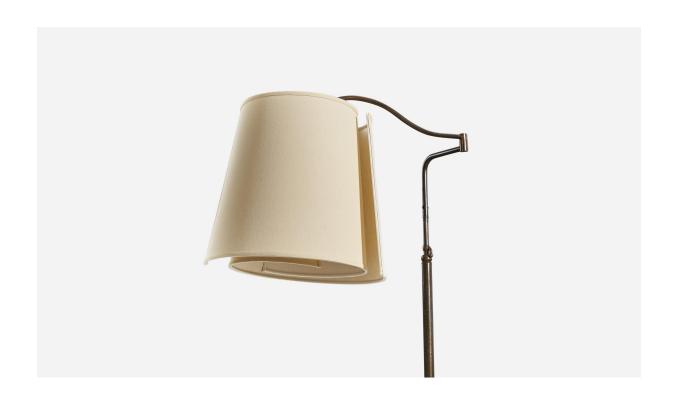

## Italian Designer, Adjustable Floor Lamp, Brass, Fabric, Italy, 1940s

| Price:       | \$8,900.00                                                           |
|--------------|----------------------------------------------------------------------|
| Inventory #: | 6190                                                                 |
| Dimensions:  | 70.0 in x 14.0 in x 32.0 in                                          |
| Title:       | Italian Designer, Adjustable Floor Lamp, Brass, Fabric, Italy, 1940s |

## **Product Description**

A brass and fabric, adjustable floor lamp designed and produced in Italy, 1940s. Variable dimensions, measured as illustrated in the first image. Dimensions of Lamp with Shade:  $70^{\circ}$  H x  $14^{\circ}$  W x  $32^{\circ}$  D Bulb Specification: E-26 Number of Sockets: 1 Sold with Lampshade. All lighting will be converted for US usage. We are unable to confirm that any electrical item meets UL-Listing standards at our facility. All items ship from High Point, North Carolina.