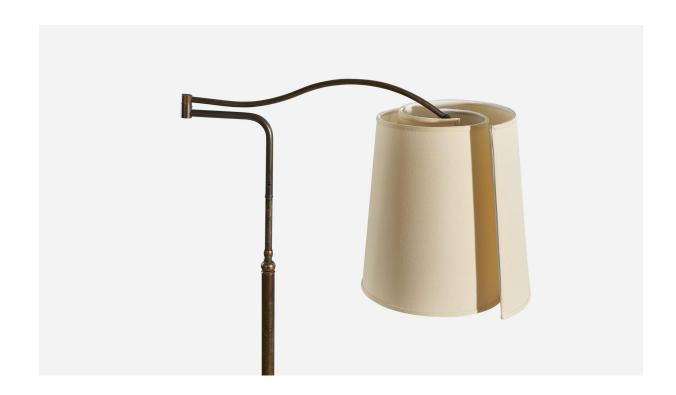

## Italian Designer, Adjustable Floor Lamp, Brass, Fabric, Italy, 1940s

| Price:       | \$8,900.00                                                           |
|--------------|----------------------------------------------------------------------|
| Inventory #: | 6190                                                                 |
| Dimensions:  | 70.0 in x 14.0 in x 32.0 in                                          |
| Title:       | Italian Designer, Adjustable Floor Lamp, Brass, Fabric, Italy, 1940s |

## **Product Description**

A brass and fabric, adjustable floor lamp designed and produced in Italy, 1940s. Variable dimensions, measured as illustrated in the first image. Dimensions of Lamp with Shade:  $70^{\circ}$  H x  $14^{\circ}$  W x  $32^{\circ}$  D Bulb Specification: E-26 Number of Sockets: 1 Sold with Lampshade. All lighting will be converted for US usage. We are unable to confirm that any electrical item meets UL-Listing standards at our facility. All items ship from High Point, North Carolina.