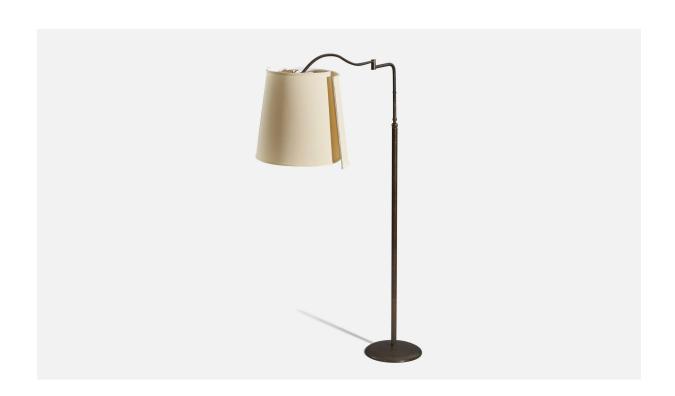

## Italian Designer, Adjustable Floor Lamp, Brass, Fabric, Italy, 1940s

| Price:       | \$8,900.00                                                           |
|--------------|----------------------------------------------------------------------|
| Inventory #: | 6190                                                                 |
| Dimensions:  | 70.0 in x 14.0 in x 32.0 in                                          |
| Title:       | Italian Designer, Adjustable Floor Lamp, Brass, Fabric, Italy, 1940s |

## **Product Description**

A brass and fabric, adjustable floor lamp designed and produced in Italy, 1940s. Variable dimensions, measured as illustrated in the first image. Dimensions of Lamp with Shade:  $70^{\circ}$  H x  $14^{\circ}$  W x  $32^{\circ}$  D Bulb Specification: E-26 Number of Sockets: 1 Sold with Lampshade. All lighting will be converted for US usage. We are unable to confirm that any electrical item meets UL-Listing standards at our facility. All items ship from High Point, North Carolina.