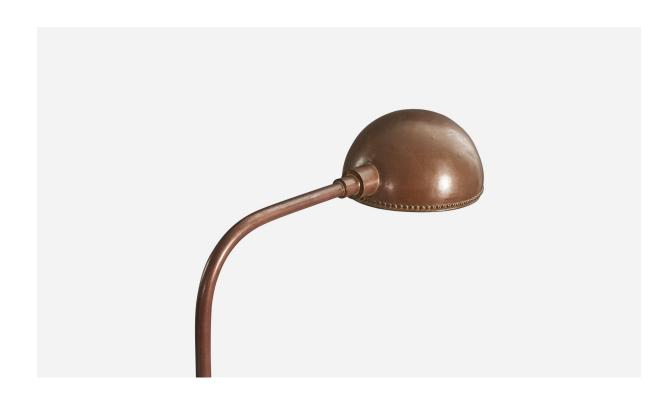

## Swedish Designer, Adjustable Floor Lamp, Patinated Brass, Sweden, 1950s

| Title:       | Swedish Designer, Adjustable Floor Lamp, Patinated Brass, Sweden, 1950s |
|--------------|-------------------------------------------------------------------------|
| Dimensions:  | 56.7 in x 8.08 in x 23.63 in                                            |
| Inventory #: | 1839                                                                    |
| Price:       | \$5,800.00                                                              |

## **Product Description**

A floor lamp, designed and produced in Sweden, 1950s-1960s. In patinated brass. Features a pure form enhanced by simple ornamentation to the screen. Condition: Good Wear consistent with age and use. Swedish electrical wall plug. Dimensions variable, measured as illustrated in first image. Dimensions of Lamp with Shade (inches): 56.7" H x 8.08" W x 23.63" D Bulb Specifications: E-26 Bulb Number of Sockets (per fixture): 1 There is no maximum wattage stated on the fixture. Sold with Lampshade. All lighting will be converted for US usage. We are unable to confirm that any electrical item meets UL-Listing standards at our facility. All items ship from High Point, North Carolina.