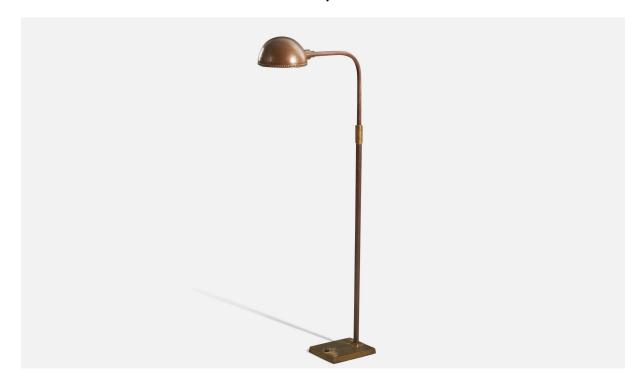

## Swedish Designer, Adjustable Floor Lamp, Patinated Brass, Sweden, 1950s

| Title:       | Swedish Designer, Adjustable Floor Lamp, Patinated Brass, Sweden, 1950s |
|--------------|-------------------------------------------------------------------------|
| Dimensions:  | 56.7 in x 8.08 in x 23.63 in                                            |
| Inventory #: | 1839                                                                    |
| Price:       | \$5,800.00                                                              |

## **Product Description**

A floor lamp, designed and produced in Sweden, 1950s-1960s. In patinated brass. Features a pure form enhanced by simple ornamentation to the screen. Condition: Good Wear consistent with age and use. Swedish electrical wall plug. Dimensions variable, measured as illustrated in first image. Dimensions of Lamp with Shade (inches): 56.7" H x 8.08" W x 23.63" D Bulb Specifications: E-26 Bulb Number of Sockets (per fixture): 1 There is no maximum wattage stated on the fixture. Sold with Lampshade. All lighting will be converted for US usage. We are unable to confirm that any electrical item meets UL-Listing standards at our facility. All items ship from High Point, North Carolina.