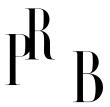

## Swedish Designer, Adjustable Floor Lamp, Patinated Brass, Sweden, 1950s

| Title:       | Swedish Designer, Adjustable Floor Lamp, Patinated Brass, Sweden, 1950s |
|--------------|-------------------------------------------------------------------------|
| Dimensions:  | 56.7 in x 8.08 in x 23.63 in                                            |
| Inventory #: | 1839                                                                    |
| Price:       | \$5,800.00                                                              |

## **Product Description**

A floor lamp, designed and produced in Sweden, 1950s-1960s. In patinated brass. Features a pure form enhanced by simple ornamentation to the screen. Condition: Good Wear consistent with age and use. Swedish electrical wall plug. Dimensions variable, measured as illustrated in first image. Dimensions of Lamp with Shade (inches): 56.7" H x 8.08" W x 23.63" D Bulb Specifications: E-26 Bulb Number of Sockets (per fixture): 1 There is no maximum wattage stated on the fixture. Sold with Lampshade. All lighting will be converted for US usage. We are unable to confirm that any electrical item meets UL-Listing standards at our facility. All items ship from High Point, North Carolina.