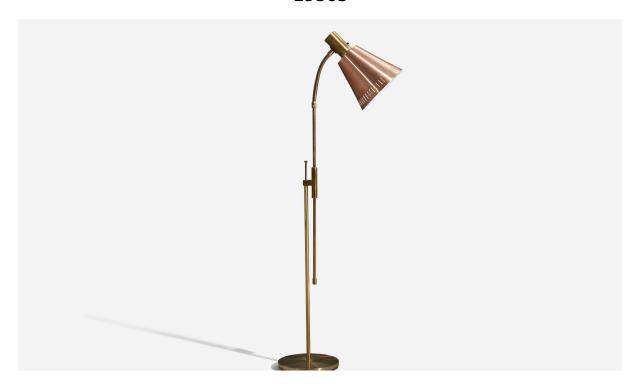

## Falkenberg Belysning, Adjustable Floor Lamp, Brass, Sweden, 1950s

| Price:       | \$4,900.00                                                        |
|--------------|-------------------------------------------------------------------|
| Inventory #: | 5669                                                              |
| Dimensions:  | 53.5 in x 8.06 in x 15.5 in                                       |
| Title:       | Falkenberg Belysning, Adjustable Floor Lamp, Brass, Sweden, 1950s |

## **Product Description**

An adjustable, brass floor lamp designed and produced by Falkenbergs Belysning, Sweden, 1950s. Variable dimensions, measured as illustrated in the first image. Dimensions of Lamp with Shade (inches): 53.5" H x 8.06" W x 15.5" D Bulb Specification: E-26 Number of Sockets: 1 Sold with lampshade. All lighting will be converted for US usage. We are unable to confirm that any electrical item meets UL-Listing standards at our facility. All items ship from High Point, North Carolina.