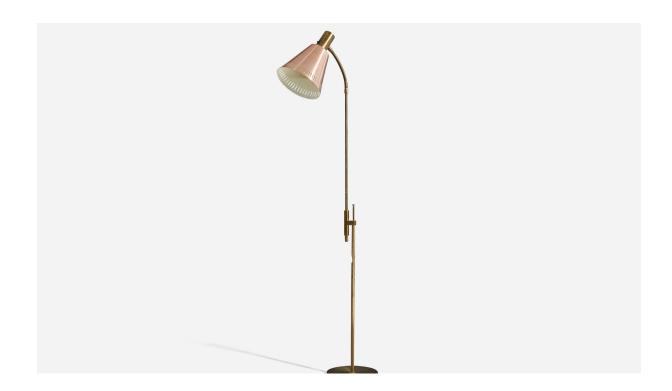

## Falkenberg Belysning, Adjustable Floor Lamp, Brass, Sweden, 1950s

| Price:       | \$4,900.00                                                        |
|--------------|-------------------------------------------------------------------|
| Inventory #: | 5669                                                              |
| Dimensions:  | 53.5 in x 8.06 in x 15.5 in                                       |
| Title:       | Falkenberg Belysning, Adjustable Floor Lamp, Brass, Sweden, 1950s |

## **Product Description**

An adjustable, brass floor lamp designed and produced by Falkenbergs Belysning, Sweden, 1950s. Variable dimensions, measured as illustrated in the first image. Dimensions of Lamp with Shade (inches): 53.5" H x 8.06" W x 15.5" D Bulb Specification: E-26 Number of Sockets: 1 Sold with lampshade. All lighting will be converted for US usage. We are unable to confirm that any electrical item meets UL-Listing standards at our facility. All items ship from High Point, North Carolina.