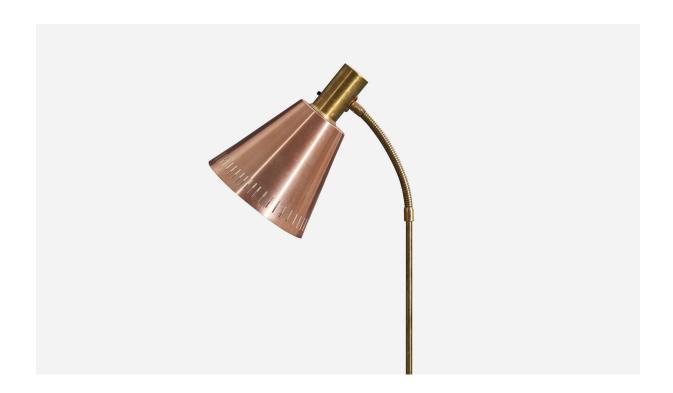

## Falkenberg Belysning, Adjustable Floor Lamp, Brass, Sweden, 1950s

| Price:       | \$4,900.00                                                        |
|--------------|-------------------------------------------------------------------|
| Inventory #: | 5669                                                              |
| Dimensions:  | 53.5 in x 8.06 in x 15.5 in                                       |
| Title:       | Falkenberg Belysning, Adjustable Floor Lamp, Brass, Sweden, 1950s |

## **Product Description**

An adjustable, brass floor lamp designed and produced by Falkenbergs Belysning, Sweden, 1950s. Variable dimensions, measured as illustrated in the first image. Dimensions of Lamp with Shade (inches): 53.5" H x 8.06" W x 15.5" D Bulb Specification: E-26 Number of Sockets: 1 Sold with lampshade. All lighting will be converted for US usage. We are unable to confirm that any electrical item meets UL-Listing standards at our facility. All items ship from High Point, North Carolina.