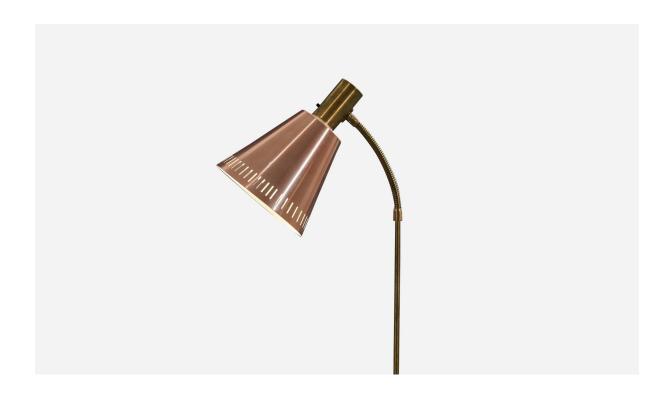

## Falkenberg Belysning, Adjustable Floor Lamp, Brass, Sweden, 1950s

| Price:       | \$4,900.00                                                        |
|--------------|-------------------------------------------------------------------|
| Inventory #: | 5669                                                              |
| Dimensions:  | 53.5 in x 8.06 in x 15.5 in                                       |
| Title:       | Falkenberg Belysning, Adjustable Floor Lamp, Brass, Sweden, 1950s |

## **Product Description**

An adjustable, brass floor lamp designed and produced by Falkenbergs Belysning, Sweden, 1950s. Variable dimensions, measured as illustrated in the first image. Dimensions of Lamp with Shade (inches): 53.5" H x 8.06" W x 15.5" D Bulb Specification: E-26 Number of Sockets: 1 Sold with lampshade. All lighting will be converted for US usage. We are unable to confirm that any electrical item meets UL-Listing standards at our facility. All items ship from High Point, North Carolina.