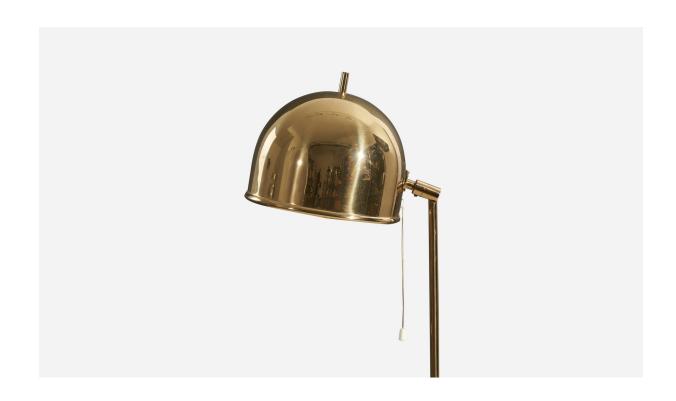

## Eje Ahlgren, Adjustable Floor Lamp, Brass, Bergboms, Sweden, 1960s

| Price:       | \$4,400.00                                                         |
|--------------|--------------------------------------------------------------------|
| Inventory #: | 5551                                                               |
| Dimensions:  | 49.37 in x 8.87 in x 9.0 in                                        |
| Title:       | Eje Ahlgren, Adjustable Floor Lamp, Brass, Bergboms, Sweden, 1960s |

## **Product Description**

An adjustable brass floor lamp designed by Eje Ahlgren and produced by Bergboms, Sweden, c. 1960s. Variable dimensions. Dimensions listed refer to the lamp mounted as illustrated in the first image.All lighting will be converted for US usage. We are unable to confirm that any electrical item meets UL-Listing standards at our facility.