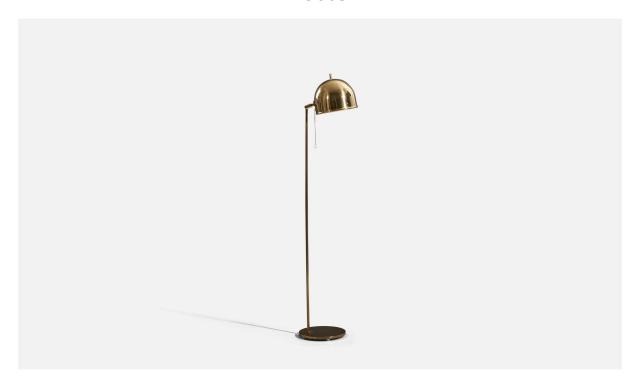

## Eje Ahlgren, Adjustable Floor Lamp, Brass, Bergboms, Sweden, 1960s

| Price:       | \$4,400.00                                                         |
|--------------|--------------------------------------------------------------------|
| Inventory #: | 5551                                                               |
| Dimensions:  | 49.37 in x 8.87 in x 9.0 in                                        |
| Title:       | Eje Ahlgren, Adjustable Floor Lamp, Brass, Bergboms, Sweden, 1960s |

## **Product Description**

An adjustable brass floor lamp designed by Eje Ahlgren and produced by Bergboms, Sweden, c. 1960s. Variable dimensions. Dimensions listed refer to the lamp mounted as illustrated in the first image.All lighting will be converted for US usage. We are unable to confirm that any electrical item meets UL-Listing standards at our facility.