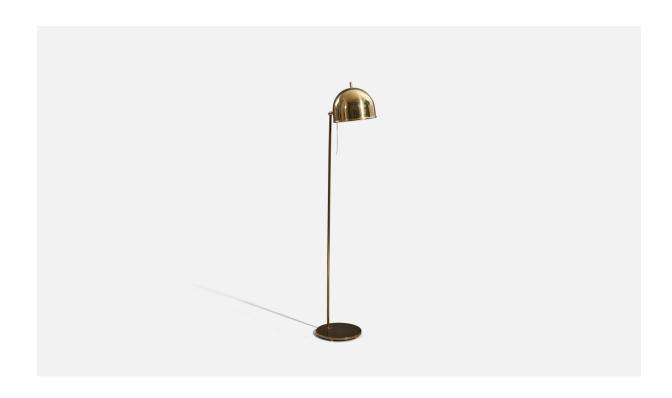

## Eje Ahlgren, Adjustable Floor Lamp, Brass, Bergboms, Sweden, 1960s

| Price:       | \$4,400.00                                                         |
|--------------|--------------------------------------------------------------------|
| Inventory #: | 5551                                                               |
| Dimensions:  | 49.37 in x 8.87 in x 9.0 in                                        |
| Title:       | Eje Ahlgren, Adjustable Floor Lamp, Brass, Bergboms, Sweden, 1960s |

## **Product Description**

An adjustable brass floor lamp designed by Eje Ahlgren and produced by Bergboms, Sweden, c. 1960s. Variable dimensions. Dimensions listed refer to the lamp mounted as illustrated in the first image.All lighting will be converted for US usage. We are unable to confirm that any electrical item meets UL-Listing standards at our facility.