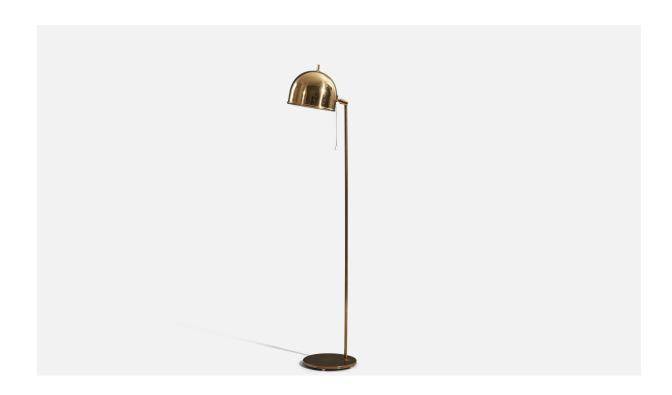

## Eje Ahlgren, Adjustable Floor Lamp, Brass, Bergboms, Sweden, 1960s

| Price:       | \$4,400.00                                                         |
|--------------|--------------------------------------------------------------------|
| Inventory #: | 5551                                                               |
| Dimensions:  | 49.37 in x 8.87 in x 9.0 in                                        |
| Title:       | Eje Ahlgren, Adjustable Floor Lamp, Brass, Bergboms, Sweden, 1960s |

## **Product Description**

An adjustable brass floor lamp designed by Eje Ahlgren and produced by Bergboms, Sweden, c. 1960s. Variable dimensions. Dimensions listed refer to the lamp mounted as illustrated in the first image.All lighting will be converted for US usage. We are unable to confirm that any electrical item meets UL-Listing standards at our facility.