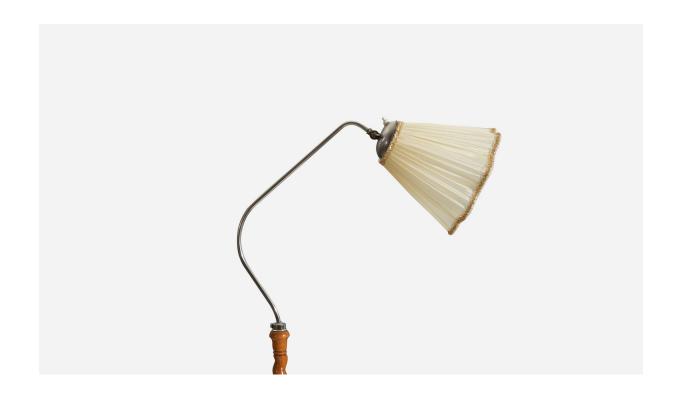

## **Product Description**

An adjustable functionalist floor lamp. With adjustable arm. Brand new Swedish-made lampshade. In crome metal, fabric, wood, black-painted wooden base. Dimensions variable. Other designers of the period include Josef Frank, Paavo Tynell, Hans Agne Jacobsen, and Alvar Aalto. Condition: Good Wear consistent with age and use. In good original condition. Brand new lampshade. Light wear and patina to brass and wood. Dimensions variable, measured as illustrated in the primary image . Plugged for Swedish outlet. Please review electric wiring upon purchase. Dimensions of Lamp with Shade (inches): 66" H x 11" W x 21.26" D Bulb Specification: E-26 Number of Sockets: 1 Sold with Lampshade. All lighting will be converted for US usage. We are unable to confirm that any electrical item meets UL-Listing standards at our facility. All items ship from High Point, North Carolina.