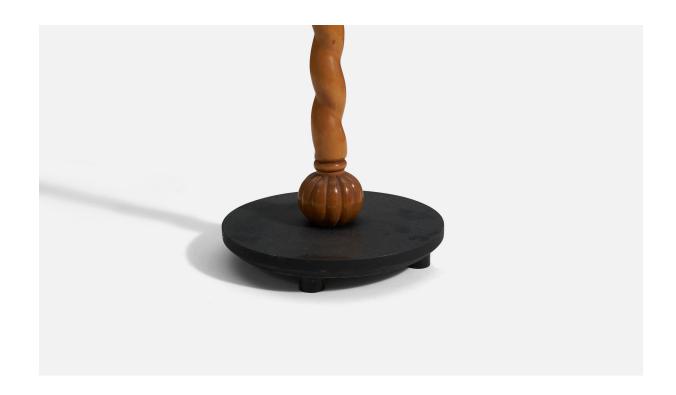

## **Product Description**

An adjustable functionalist floor lamp. With adjustable arm. Brand new Swedish-made lampshade. In crome metal, fabric, wood, black-painted wooden base. Dimensions variable. Other designers of the period include Josef Frank, Paavo Tynell, Hans Agne Jacobsen, and Alvar Aalto. Condition: Good Wear consistent with age and use. In good original condition. Brand new lampshade. Light wear and patina to brass and wood. Dimensions variable, measured as illustrated in the primary image . Plugged for Swedish outlet. Please review electric wiring upon purchase. Dimensions of Lamp with Shade (inches): 66" H x 11" W x 21.26" D Bulb Specification: E-26 Number of Sockets: 1 Sold with Lampshade. All lighting will be converted for US usage. We are unable to confirm that any electrical item meets UL-Listing standards at our facility. All items ship from High Point, North Carolina.