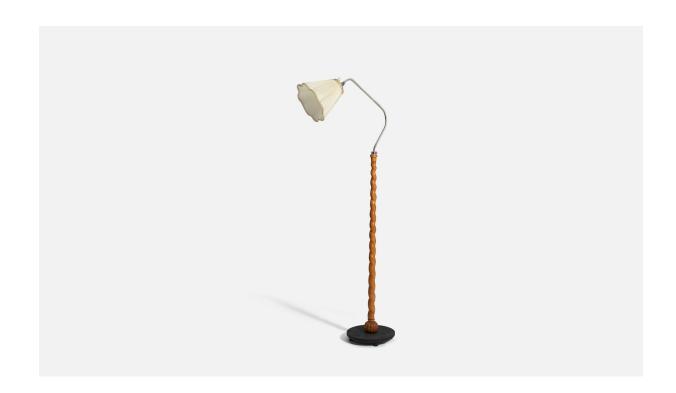

## Swedish Designer, Adjustable Floor Lamp, Chome steel, Wood, Fabric, 1940s

| Title:       | Swedish Designer, Adjustable Floor Lamp, Chome steel, Wood, Fabric, 1940s |
|--------------|---------------------------------------------------------------------------|
| Dimensions:  | 66.0 in x 11.0 in x 21.26 in                                              |
| Inventory #: | 1434                                                                      |
| Price:       | \$3,900.00                                                                |

## **Product Description**

An adjustable functionalist floor lamp. With adjustable arm. Brand new Swedish-made lampshade. In crome metal, fabric, wood, black-painted wooden base. Dimensions variable. Other designers of the period include Josef Frank, Paavo Tynell, Hans Agne Jacobsen, and Alvar Aalto. Condition: Good Wear consistent with age and use. In good original condition. Brand new lampshade. Light wear and patina to brass and wood. Dimensions variable, measured as illustrated in the primary image . Plugged for Swedish outlet. Please review electric wiring upon purchase. Dimensions of Lamp with Shade (inches): 66" H x 11" W x 21.26" D Bulb Specification: E-26 Number of Sockets: 1 Sold with Lampshade. All lighting will be converted for US usage. We are unable to confirm that any electrical item meets UL-Listing standards at our facility. All items ship from High Point, North Carolina.