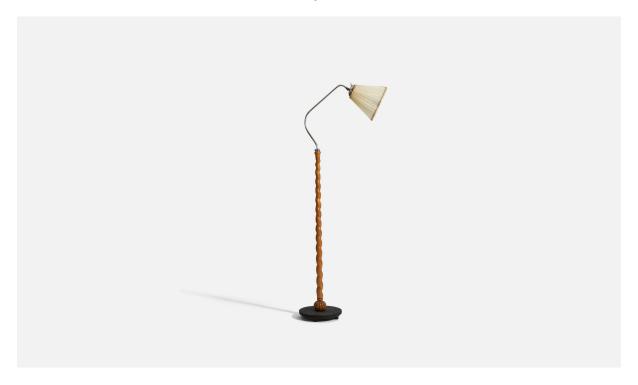

## Swedish Designer, Adjustable Floor Lamp, Chome steel, Wood, Fabric, 1940s

| Title:       | Swedish Designer, Adjustable Floor Lamp, Chome steel, Wood, Fabric, 1940s |
|--------------|---------------------------------------------------------------------------|
| Dimensions:  | 66.0 in x 11.0 in x 21.26 in                                              |
| Inventory #: | 1434                                                                      |
| Price:       | \$3,900.00                                                                |

## **Product Description**

An adjustable functionalist floor lamp. With adjustable arm. Brand new Swedish-made lampshade. In crome metal, fabric, wood, black-painted wooden base. Dimensions variable. Other designers of the period include Josef Frank, Paavo Tynell, Hans Agne Jacobsen, and Alvar Aalto. Condition: Good Wear consistent with age and use. In good original condition. Brand new lampshade. Light wear and patina to brass and wood. Dimensions variable, measured as illustrated in the primary image . Plugged for Swedish outlet. Please review electric wiring upon purchase. Dimensions of Lamp with Shade (inches): 66" H x 11" W x 21.26" D Bulb Specification: E-26 Number of Sockets: 1 Sold with Lampshade. All lighting will be converted for US usage. We are unable to confirm that any electrical item meets UL-Listing standards at our facility. All items ship from High Point, North Carolina.