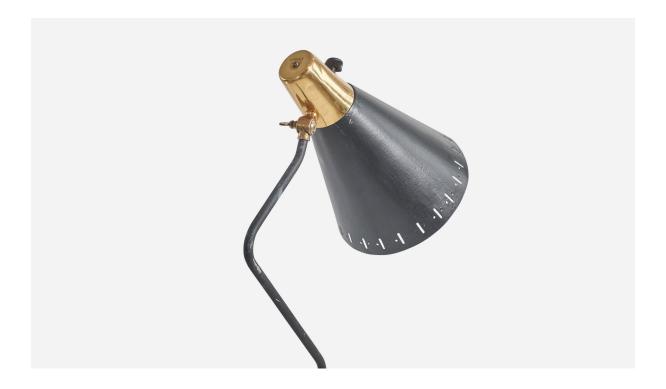

## **Product Description**

A metal, brass and leather floor lamp designed and produced by a Swedish designer, Sweden, 1960s. Dimensions variable, measured as illustrated in first image. Socket takes standard E-26 medium base bulb. There is no maximum wattage stated on the fixture.All lighting will be converted for US usage. We are unable to confirm that any electrical item meets UL-Listing standards at our facility.