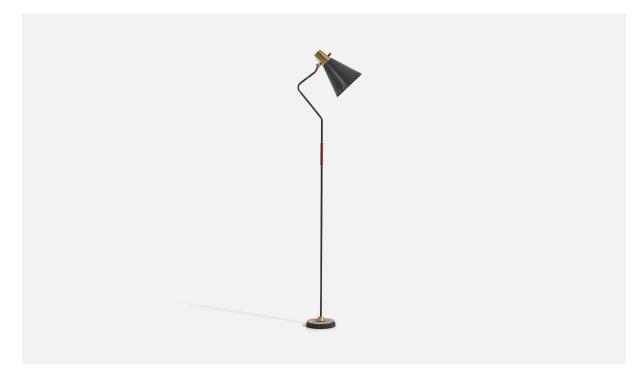

## **Product Description**

A metal, brass and leather floor lamp designed and produced by a Swedish designer, Sweden, 1960s. Dimensions variable, measured as illustrated in first image. Socket takes standard E-26 medium base bulb. There is no maximum wattage stated on the fixture.All lighting will be converted for US usage. We are unable to confirm that any electrical item meets UL-Listing standards at our facility.