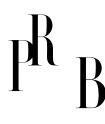

## Swedish Designer, Adjustable Floor Lamp, Brass, Metal, Leather, Sweden, 1960s

| Title:       | Swedish Designer, Adjustable Floor Lamp, Brass, Metal, Leather, Sweden,<br>1960s |
|--------------|----------------------------------------------------------------------------------|
| Dimensions:  | 52.5 in x 6.43 in x 12.25 in                                                     |
| Inventory #: | 7212                                                                             |
| Price:       | \$3,900.00                                                                       |

## **Product Description**

A metal, brass and leather floor lamp designed and produced by a Swedish designer, Sweden, 1960s. Dimensions variable, measured as illustrated in first image. Socket takes standard E-26 medium base bulb. There is no maximum wattage stated on the fixture.All lighting will be converted for US usage. We are unable to confirm that any electrical item meets UL-Listing standards at our facility.