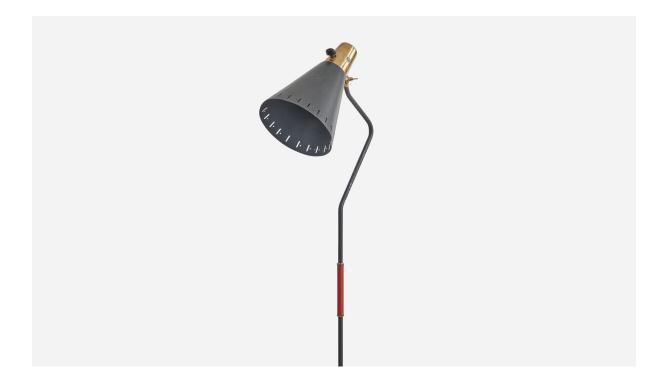

## Swedish Designer, Adjustable Floor Lamp, Brass, Metal, Leather, Sweden, 1960s

| Title:       | Swedish Designer, Adjustable Floor Lamp, Brass, Metal, Leather, Sweden,<br>1960s |
|--------------|----------------------------------------------------------------------------------|
| Dimensions:  | 52.5 in x 6.43 in x 12.25 in                                                     |
| Inventory #: | 7212                                                                             |
| Price:       | \$3,900.00                                                                       |

## **Product Description**

A metal, brass and leather floor lamp designed and produced by a Swedish designer, Sweden, 1960s. Dimensions variable, measured as illustrated in first image. Socket takes standard E-26 medium base bulb. There is no maximum wattage stated on the fixture.All lighting will be converted for US usage. We are unable to confirm that any electrical item meets UL-Listing standards at our facility.