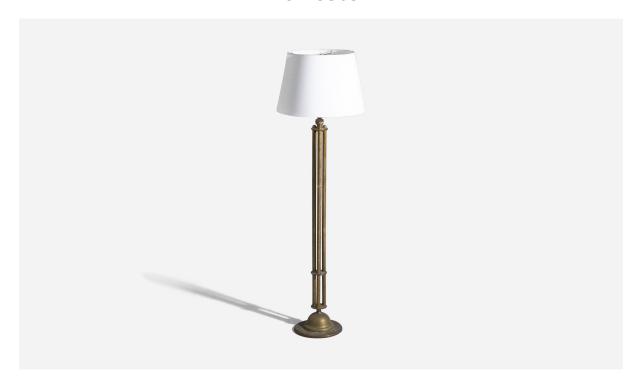

## Danish Designer, Adjustable Floor Lamp, Brass, Fabric, Denmark, c. 1930s

| Title:       | Danish Designer, Adjustable Floor Lamp, Brass, Fabric, Denmark, c. 1930s |
|--------------|--------------------------------------------------------------------------|
| Dimensions:  | 52.87 in x 16.0 in x 16.0 in                                             |
| Inventory #: | 2738                                                                     |
| Price:       | \$2,900.00                                                               |

## **Product Description**

An early functionalist floor lamp. Designed and produced in Denmark, circa 1930s-1940s. Condition: Good Wear consistent with age and use. In original condition. Original patina to brass. Adjustable parts in working order. Please review wiring and replace electrical plug upon purchase. Sold with Lampshade(s). Dimensions stated are of Floor Lamp with Shade(s). Dimensions variable, measured as illustrated in first image. Socket takes standard E-26 medium base bulb. There is no maximum wattage stated on the fixture. All lighting will be converted for US usage. We are unable to confirm that any electrical item meets UL-Listing standards at our facility.