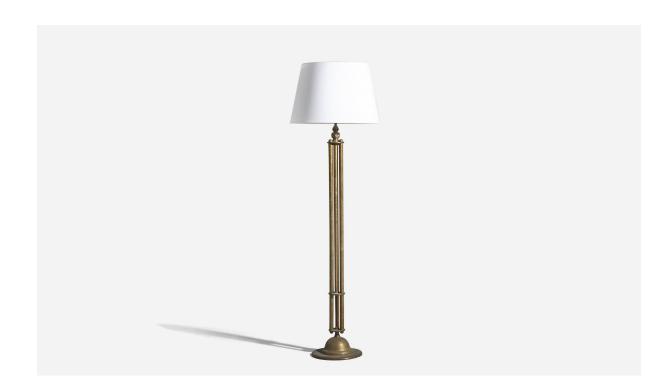

## Danish Designer, Adjustable Floor Lamp, Brass, Fabric, Denmark, c. 1930s

| Title:       | Danish Designer, Adjustable Floor Lamp, Brass, Fabric, Denmark, c. 1930s |
|--------------|--------------------------------------------------------------------------|
| Dimensions:  | 52.87 in x 16.0 in x 16.0 in                                             |
| Inventory #: | 2738                                                                     |
| Price:       | \$2,900.00                                                               |

## **Product Description**

An early functionalist floor lamp. Designed and produced in Denmark, circa 1930s-1940s. Condition: Good Wear consistent with age and use. In original condition. Original patina to brass. Adjustable parts in working order. Please review wiring and replace electrical plug upon purchase. Sold with Lampshade(s). Dimensions stated are of Floor Lamp with Shade(s). Dimensions variable, measured as illustrated in first image. Socket takes standard E-26 medium base bulb. There is no maximum wattage stated on the fixture. All lighting will be converted for US usage. We are unable to confirm that any electrical item meets UL-Listing standards at our facility.