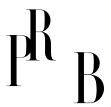

## Danish Designer, Adjustable Floor Lamp, Brass, Fabric, Denmark, c. 1930s

| Title:       | Danish Designer, Adjustable Floor Lamp, Brass, Fabric, Denmark, c. 1930s |
|--------------|--------------------------------------------------------------------------|
| Dimensions:  | 52.87 in x 16.0 in x 16.0 in                                             |
| Inventory #: | 2738                                                                     |
| Price:       | \$2,900.00                                                               |

## **Product Description**

An early functionalist floor lamp. Designed and produced in Denmark, circa 1930s-1940s. Condition: Good Wear consistent with age and use. In original condition. Original patina to brass. Adjustable parts in working order. Please review wiring and replace electrical plug upon purchase. Sold with Lampshade(s). Dimensions stated are of Floor Lamp with Shade(s). Dimensions variable, measured as illustrated in first image. Socket takes standard E-26 medium base bulb. There is no maximum wattage stated on the fixture. All lighting will be converted for US usage. We are unable to confirm that any electrical item meets UL-Listing standards at our facility.