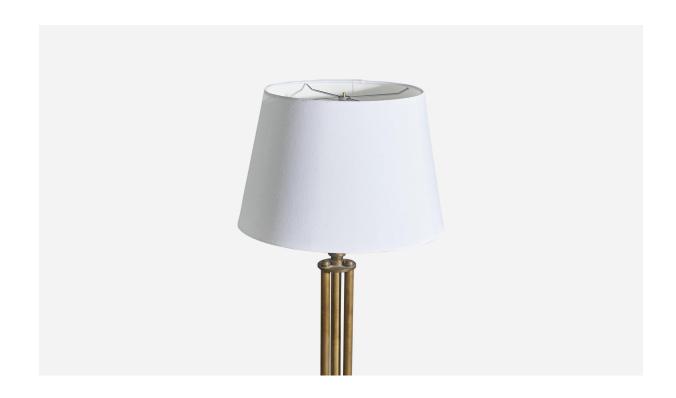

## Danish Designer, Adjustable Floor Lamp, Brass, Fabric, Denmark, c. 1930s

| Title:       | Danish Designer, Adjustable Floor Lamp, Brass, Fabric, Denmark, c. 1930s |
|--------------|--------------------------------------------------------------------------|
| Dimensions:  | 52.87 in x 16.0 in x 16.0 in                                             |
| Inventory #: | 2738                                                                     |
| Price:       | \$2,900.00                                                               |

## **Product Description**

An early functionalist floor lamp. Designed and produced in Denmark, circa 1930s-1940s. Condition: Good Wear consistent with age and use. In original condition. Original patina to brass. Adjustable parts in working order. Please review wiring and replace electrical plug upon purchase. Sold with Lampshade(s). Dimensions stated are of Floor Lamp with Shade(s). Dimensions variable, measured as illustrated in first image. Socket takes standard E-26 medium base bulb. There is no maximum wattage stated on the fixture. All lighting will be converted for US usage. We are unable to confirm that any electrical item meets UL-Listing standards at our facility.