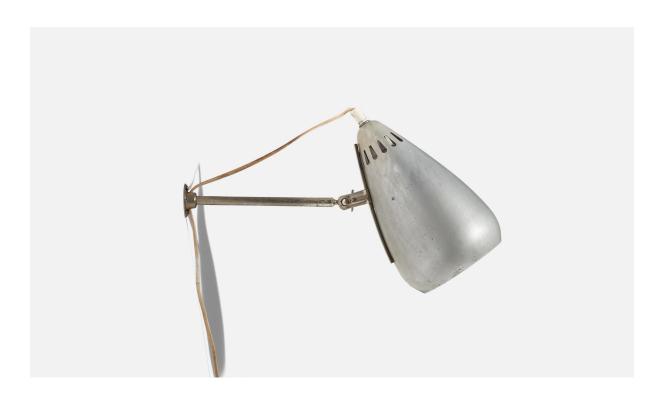

## ASEA, Adjustable Wall Light, Metal, Sweden, 1930s

| Price:       | \$2,350.00                                        |
|--------------|---------------------------------------------------|
| Inventory #: | 6754                                              |
| Dimensions:  | 10.13 in x 6.43 in x 18.12 in                     |
| Title:       | ASEA, Adjustable Wall Light, Metal, Sweden, 1930s |

## **Product Description**

Dimensions variable, measured as illustrated in first image. Overall Dimensions (inches): 10.13" H x 6.43" W x 18.12" D Dimensions of back plate (inches) : 1.96" H x 1.97" W x 0.60" D Socket takes standard E-26 medium base bulb. Number of Sockets (per fixture): 1 There is no maximum wattage stated on the fixture. Does not include mounting hardware. This wall light currently uses a cord and plug that is compatible with US standard sockets. We are unable to confirm that any electrical item meets UL-Listing standards at our facility. If you require a hardwire application, please contact us prior to purchasing for further details. Please specify cord color / material / length if custom specs are required. Please note additional lead time of 1-2 business days will be required.All items ship from High Point, North Carolina.