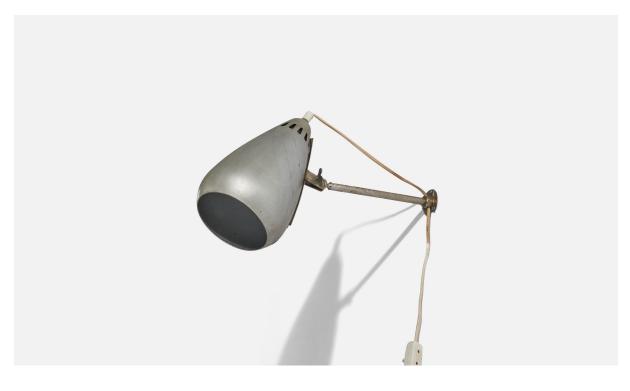

## ASEA, Adjustable Wall Light, Metal, Sweden, 1930s

| Price:       | \$2,350.00                                        |
|--------------|---------------------------------------------------|
| Inventory #: | 6754                                              |
| Dimensions:  | 10.13 in x 6.43 in x 18.12 in                     |
| Title:       | ASEA, Adjustable Wall Light, Metal, Sweden, 1930s |

## **Product Description**

Dimensions variable, measured as illustrated in first image. Overall Dimensions (inches): 10.13" H x 6.43" W x 18.12" D Dimensions of back plate (inches) : 1.96" H x 1.97" W x 0.60" D Socket takes standard E-26 medium base bulb. Number of Sockets (per fixture): 1 There is no maximum wattage stated on the fixture. Does not include mounting hardware. This wall light currently uses a cord and plug that is compatible with US standard sockets. We are unable to confirm that any electrical item meets UL-Listing standards at our facility. If you require a hardwire application, please contact us prior to purchasing for further details. Please specify cord color / material / length if custom specs are required. Please note additional lead time of 1-2 business days will be required.All items ship from High Point, North Carolina.