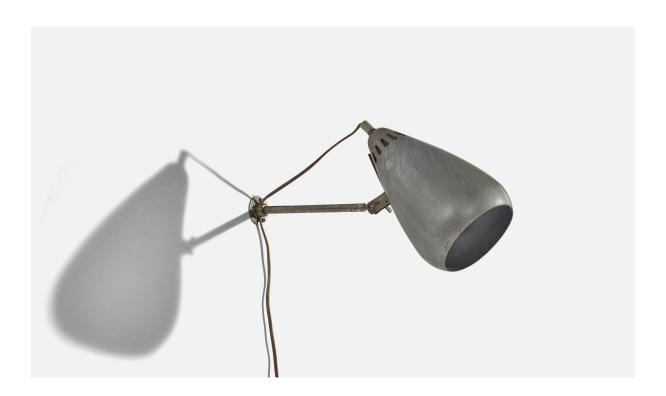

## ASEA, Adjustable Wall Light, Metal, Sweden, 1930s

| Price:       | \$2,350.00                                        |
|--------------|---------------------------------------------------|
| Inventory #: | 6754                                              |
| Dimensions:  | 10.13 in x 6.43 in x 18.12 in                     |
| Title:       | ASEA, Adjustable Wall Light, Metal, Sweden, 1930s |

## **Product Description**

Dimensions variable, measured as illustrated in first image. Overall Dimensions (inches): 10.13" H x 6.43" W x 18.12" D Dimensions of back plate (inches) : 1.96" H x 1.97" W x 0.60" D Socket takes standard E-26 medium base bulb. Number of Sockets (per fixture): 1 There is no maximum wattage stated on the fixture. Does not include mounting hardware. This wall light currently uses a cord and plug that is compatible with US standard sockets. We are unable to confirm that any electrical item meets UL-Listing standards at our facility. If you require a hardwire application, please contact us prior to purchasing for further details. Please specify cord color / material / length if custom specs are required. Please note additional lead time of 1-2 business days will be required.All items ship from High Point, North Carolina.