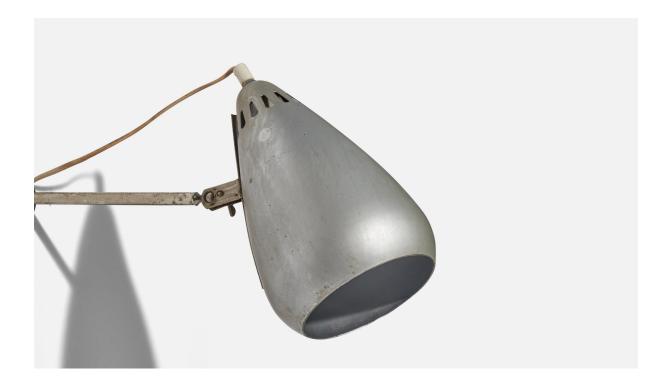

## ASEA, Adjustable Wall Light, Metal, Sweden, 1930s

| Price:       | \$2,350.00                                        |
|--------------|---------------------------------------------------|
| Inventory #: | 6754                                              |
| Dimensions:  | 10.13 in x 6.43 in x 18.12 in                     |
| Title:       | ASEA, Adjustable Wall Light, Metal, Sweden, 1930s |

## **Product Description**

Dimensions variable, measured as illustrated in first image. Overall Dimensions (inches): 10.13" H x 6.43" W x 18.12" D Dimensions of back plate (inches) : 1.96" H x 1.97" W x 0.60" D Socket takes standard E-26 medium base bulb. Number of Sockets (per fixture): 1 There is no maximum wattage stated on the fixture. Does not include mounting hardware. This wall light currently uses a cord and plug that is compatible with US standard sockets. We are unable to confirm that any electrical item meets UL-Listing standards at our facility. If you require a hardwire application, please contact us prior to purchasing for further details. Please specify cord color / material / length if custom specs are required. Please note additional lead time of 1-2 business days will be required.All items ship from High Point, North Carolina.