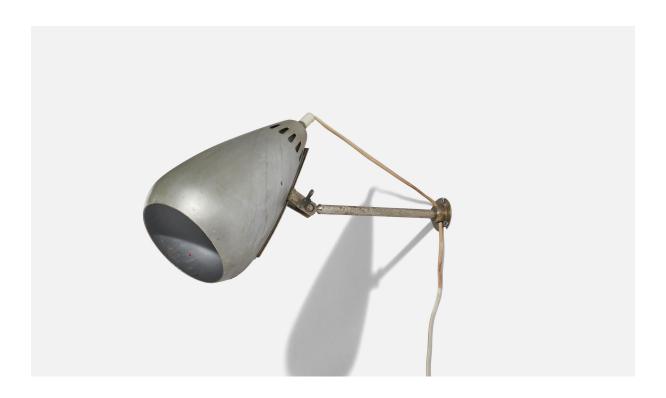

## ASEA, Adjustable Wall Light, Metal, Sweden, 1930s

| Price:       | \$2,350.00                                        |
|--------------|---------------------------------------------------|
| Inventory #: | 6754                                              |
| Dimensions:  | 10.13 in x 6.43 in x 18.12 in                     |
| Title:       | ASEA, Adjustable Wall Light, Metal, Sweden, 1930s |

## **Product Description**

Dimensions variable, measured as illustrated in first image. Overall Dimensions (inches): 10.13" H x 6.43" W x 18.12" D Dimensions of back plate (inches) : 1.96" H x 1.97" W x 0.60" D Socket takes standard E-26 medium base bulb. Number of Sockets (per fixture): 1 There is no maximum wattage stated on the fixture. Does not include mounting hardware. This wall light currently uses a cord and plug that is compatible with US standard sockets. We are unable to confirm that any electrical item meets UL-Listing standards at our facility. If you require a hardwire application, please contact us prior to purchasing for further details. Please specify cord color / material / length if custom specs are required. Please note additional lead time of 1-2 business days will be required.All items ship from High Point, North Carolina.