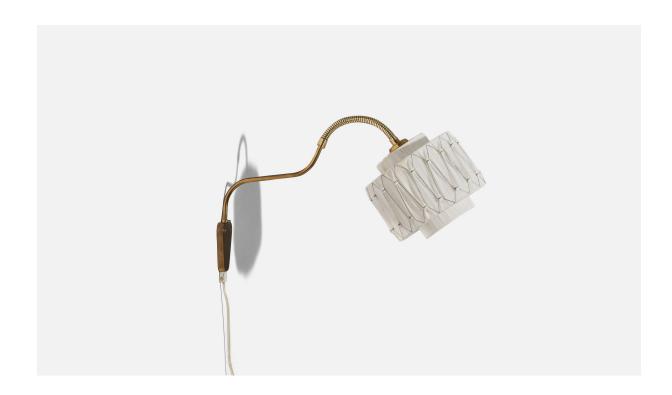

## Swedish Designer, Adjustable Sconce, Brass, String, Sweden, C. 1950s

| Price:       | \$2,300.00                                                           |
|--------------|----------------------------------------------------------------------|
| Inventory #: | 6720                                                                 |
| Dimensions:  | 13.75 in x 8.06 in x 20.0 in                                         |
| Title:       | Swedish Designer, Adjustable Sconce, Brass, String, Sweden, C. 1950s |

## **Product Description**

Sold with Lampshade. Dimensions stated are of Sconce with Shade. Dimensions variable, measured as illustrated in first image. Socket takes standard E-26 medium base bulb. There is no maximum wattage stated on the fixture. Does not include mounting hardware.