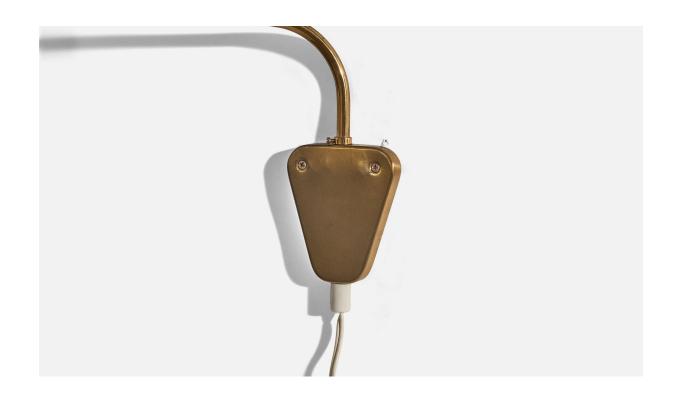

## Swedish Designer, Adjustable Sconce, Brass, String, Sweden, C. 1950s

| Price:       | \$2,300.00                                                           |
|--------------|----------------------------------------------------------------------|
| Inventory #: | 6720                                                                 |
| Dimensions:  | 13.75 in x 8.06 in x 20.0 in                                         |
| Title:       | Swedish Designer, Adjustable Sconce, Brass, String, Sweden, C. 1950s |

## **Product Description**

Sold with Lampshade. Dimensions stated are of Sconce with Shade. Dimensions variable, measured as illustrated in first image. Socket takes standard E-26 medium base bulb. There is no maximum wattage stated on the fixture. Does not include mounting hardware.