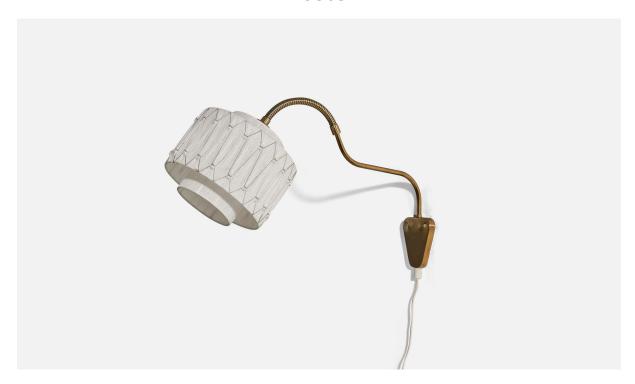

## Swedish Designer, Adjustable Sconce, Brass, String, Sweden, C. 1950s

| Price:       | \$2,300.00                                                           |
|--------------|----------------------------------------------------------------------|
| Inventory #: | 6720                                                                 |
| Dimensions:  | 13.75 in x 8.06 in x 20.0 in                                         |
| Title:       | Swedish Designer, Adjustable Sconce, Brass, String, Sweden, C. 1950s |

## **Product Description**

Sold with Lampshade. Dimensions stated are of Sconce with Shade. Dimensions variable, measured as illustrated in first image. Socket takes standard E-26 medium base bulb. There is no maximum wattage stated on the fixture. Does not include mounting hardware.