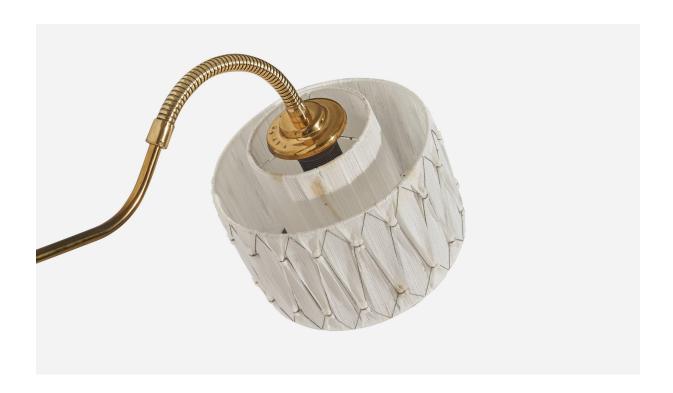

## Swedish Designer, Adjustable Sconce, Brass, String, Sweden, C. 1950s

| Price:       | \$2,300.00                                                           |
|--------------|----------------------------------------------------------------------|
| Inventory #: | 6720                                                                 |
| Dimensions:  | 13.75 in x 8.06 in x 20.0 in                                         |
| Title:       | Swedish Designer, Adjustable Sconce, Brass, String, Sweden, C. 1950s |

## **Product Description**

Sold with Lampshade. Dimensions stated are of Sconce with Shade. Dimensions variable, measured as illustrated in first image. Socket takes standard E-26 medium base bulb. There is no maximum wattage stated on the fixture. Does not include mounting hardware.