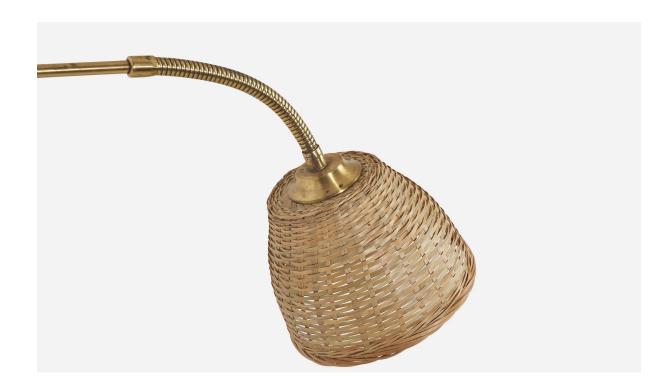

## Swedish Designer, Adjustable Wall Light, Brass, Rattan, Sweden, C. 1950s

| Title:       | Swedish Designer, Adjustable Wall Light, Brass, Rattan, Sweden, C. 1950s |
|--------------|--------------------------------------------------------------------------|
| Dimensions:  | 10.18 in x 7.12 in x 27.37 in                                            |
| Inventory #: | 6906                                                                     |
| Price:       | \$1,900.00                                                               |

## **Product Description**

Dimensions variable, measured as illustrated in first image. Sold with Lampshade(s). Dimensions stated are of Wall Light with Shade(s). Overall Dimensions: 10.18" H x 7.12" W x 27.37" D Dimensions of Back Plate (inches): 1.93" H x 1.86" W x 0.04" D Socket takes standard E-26 medium base bulb. Number of Sockets: 1 There is no maximum wattage stated on the fixture. Does not include mounting hardware. This wall light currently uses a cord and plug that is compatible with US standard sockets. We are unable to confirm that any electrical item meets UL-Listing standards at our facility. If you require a hardwire application, please contact us prior to purchasing for further details. Please specify cord color / material / length if custom specs are required. Please note additional lead time of 1-2 business days will be required.All items ship from High Point, North Carolina.