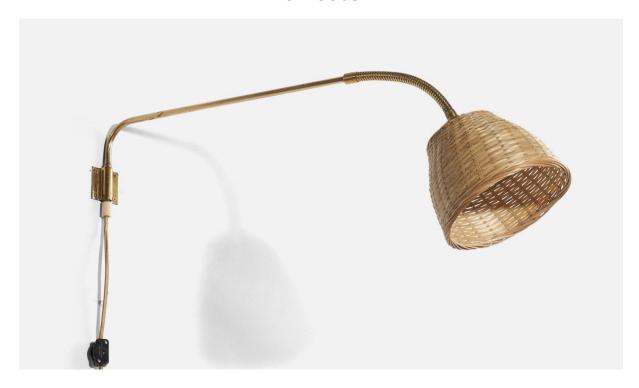

## Swedish Designer, Adjustable Wall Light, Brass, Rattan, Sweden, C. 1950s

| Title:       | Swedish Designer, Adjustable Wall Light, Brass, Rattan, Sweden, C. 1950s |
|--------------|--------------------------------------------------------------------------|
| Dimensions:  | 10.18 in x 7.12 in x 27.37 in                                            |
| Inventory #: | 6906                                                                     |
| Price:       | \$1,900.00                                                               |

## **Product Description**

Dimensions variable, measured as illustrated in first image. Sold with Lampshade(s). Dimensions stated are of Wall Light with Shade(s). Overall Dimensions: 10.18" H x 7.12" W x 27.37" D Dimensions of Back Plate (inches): 1.93" H x 1.86" W x 0.04" D Socket takes standard E-26 medium base bulb. Number of Sockets: 1 There is no maximum wattage stated on the fixture. Does not include mounting hardware. This wall light currently uses a cord and plug that is compatible with US standard sockets. We are unable to confirm that any electrical item meets UL-Listing standards at our facility. If you require a hardwire application, please contact us prior to purchasing for further details. Please specify cord color / material / length if custom specs are required. Please note additional lead time of 1-2 business days will be required.All items ship from High Point, North Carolina.