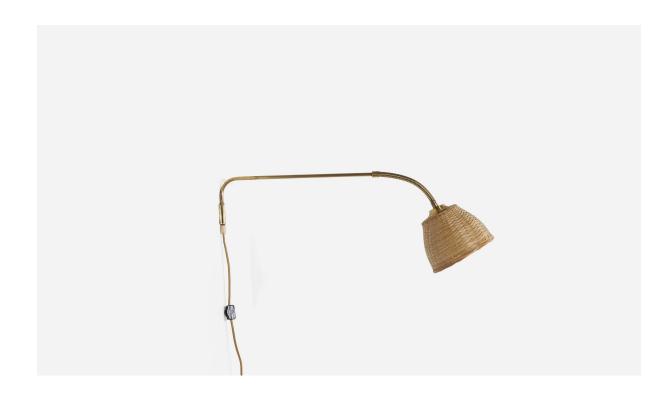

## Swedish Designer, Adjustable Wall Light, Brass, Rattan, Sweden, C. 1950s

| Title:       | Swedish Designer, Adjustable Wall Light, Brass, Rattan, Sweden, C. 1950s |
|--------------|--------------------------------------------------------------------------|
| Dimensions:  | 10.18 in x 7.12 in x 27.37 in                                            |
| Inventory #: | 6906                                                                     |
| Price:       | \$1,900.00                                                               |

## **Product Description**

Dimensions variable, measured as illustrated in first image. Sold with Lampshade(s). Dimensions stated are of Wall Light with Shade(s). Overall Dimensions: 10.18" H x 7.12" W x 27.37" D Dimensions of Back Plate (inches): 1.93" H x 1.86" W x 0.04" D Socket takes standard E-26 medium base bulb. Number of Sockets: 1 There is no maximum wattage stated on the fixture. Does not include mounting hardware. This wall light currently uses a cord and plug that is compatible with US standard sockets. We are unable to confirm that any electrical item meets UL-Listing standards at our facility. If you require a hardwire application, please contact us prior to purchasing for further details. Please specify cord color / material / length if custom specs are required. Please note additional lead time of 1-2 business days will be required.All items ship from High Point, North Carolina.