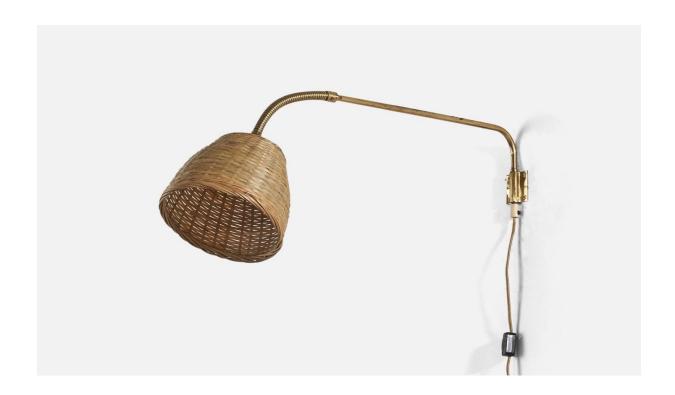

## Swedish Designer, Adjustable Wall Light, Brass, Rattan, Sweden, C. 1950s

| Title:       | Swedish Designer, Adjustable Wall Light, Brass, Rattan, Sweden, C. 1950s |
|--------------|--------------------------------------------------------------------------|
| Dimensions:  | 10.18 in x 7.12 in x 27.37 in                                            |
| Inventory #: | 6906                                                                     |
| Price:       | \$1,900.00                                                               |

## **Product Description**

Dimensions variable, measured as illustrated in first image. Sold with Lampshade(s). Dimensions stated are of Wall Light with Shade(s). Overall Dimensions: 10.18" H x 7.12" W x 27.37" D Dimensions of Back Plate (inches): 1.93" H x 1.86" W x 0.04" D Socket takes standard E-26 medium base bulb. Number of Sockets: 1 There is no maximum wattage stated on the fixture. Does not include mounting hardware. This wall light currently uses a cord and plug that is compatible with US standard sockets. We are unable to confirm that any electrical item meets UL-Listing standards at our facility. If you require a hardwire application, please contact us prior to purchasing for further details. Please specify cord color / material / length if custom specs are required. Please note additional lead time of 1-2 business days will be required.All items ship from High Point, North Carolina.