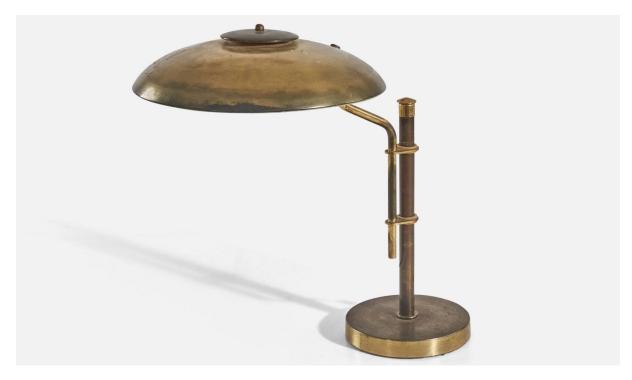

## American Designer, Adjustable Table Lamp, Brass, USA, 1940s

| Title:       | American Designer, Adjustable Table Lamp, Brass, USA, 1940s |
|--------------|-------------------------------------------------------------|
| Dimensions:  | 18.25 in x 12.87 in x 20.93 in                              |
| Inventory #: | 7172                                                        |
| Price:       | \$3,900.00                                                  |

## **Product Description**

A brass table lamp designed and produced in America, 1940s. Variable dimensions, measured as illustrated in the first image. Socket takes standard E-26 medium base bulb. There is no maximum wattage stated on the fixture.All lighting will be converted for US usage. We are unable to confirm that any electrical item meets UL-Listing standards at our facility.