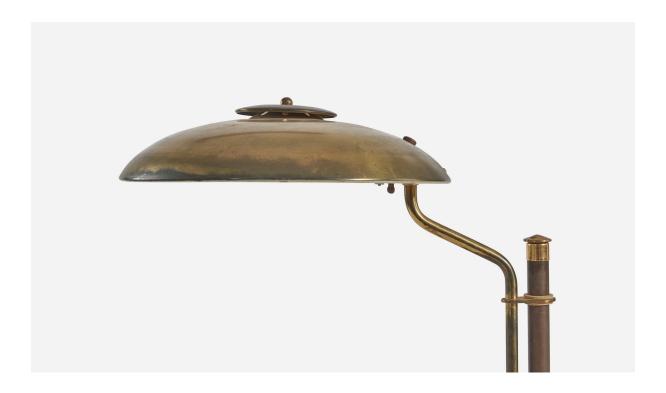

## American Designer, Adjustable Table Lamp, Brass, USA, 1940s

| Title:       | American Designer, Adjustable Table Lamp, Brass, USA, 1940s |
|--------------|-------------------------------------------------------------|
| Dimensions:  | 18.25 in x 12.87 in x 20.93 in                              |
| Inventory #: | 7172                                                        |
| Price:       | \$3,900.00                                                  |

## **Product Description**

A brass table lamp designed and produced in America, 1940s. Variable dimensions, measured as illustrated in the first image. Socket takes standard E-26 medium base bulb. There is no maximum wattage stated on the fixture.All lighting will be converted for US usage. We are unable to confirm that any electrical item meets UL-Listing standards at our facility.