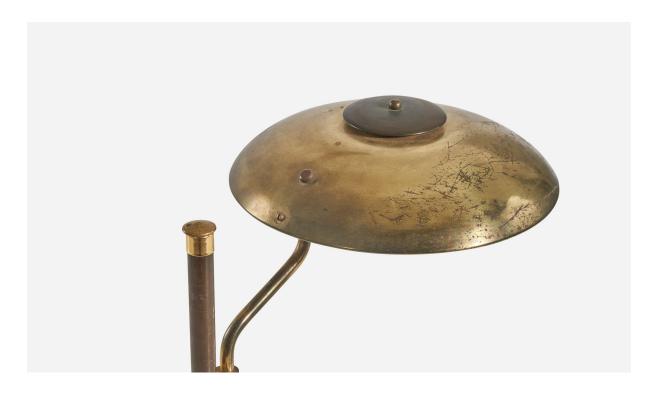

## American Designer, Adjustable Table Lamp, Brass, USA, 1940s

| Title:       | American Designer, Adjustable Table Lamp, Brass, USA, 1940s |
|--------------|-------------------------------------------------------------|
| Dimensions:  | 18.25 in x 12.87 in x 20.93 in                              |
| Inventory #: | 7172                                                        |
| Price:       | \$3,900.00                                                  |

## **Product Description**

A brass table lamp designed and produced in America, 1940s. Variable dimensions, measured as illustrated in the first image. Socket takes standard E-26 medium base bulb. There is no maximum wattage stated on the fixture.All lighting will be converted for US usage. We are unable to confirm that any electrical item meets UL-Listing standards at our facility.