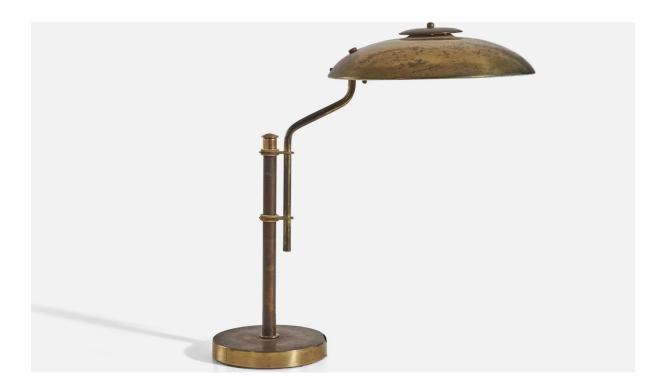

## American Designer, Adjustable Table Lamp, Brass, USA, 1940s

| Title:       | American Designer, Adjustable Table Lamp, Brass, USA, 1940s |
|--------------|-------------------------------------------------------------|
| Dimensions:  | 18.25 in x 12.87 in x 20.93 in                              |
| Inventory #: | 7172                                                        |
| Price:       | \$3,900.00                                                  |

## **Product Description**

A brass table lamp designed and produced in America, 1940s. Variable dimensions, measured as illustrated in the first image. Socket takes standard E-26 medium base bulb. There is no maximum wattage stated on the fixture.All lighting will be converted for US usage. We are unable to confirm that any electrical item meets UL-Listing standards at our facility.