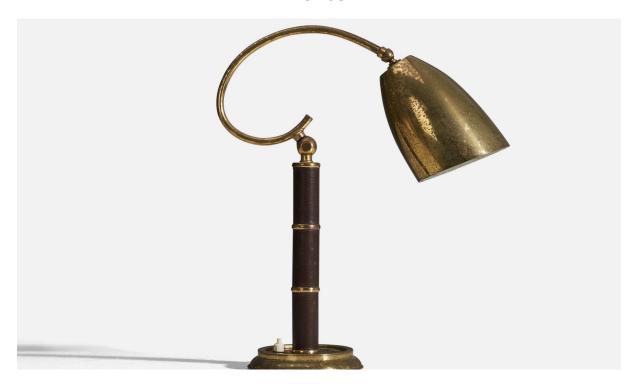

## Italian Designer, Adjustable Table Lamp, Brass, Leather, Italy, 1940s

| Title:       | Italian Designer, Adjustable Table Lamp, Brass, Leather, Italy, 1940s |
|--------------|-----------------------------------------------------------------------|
| Dimensions:  | 16.5 in x 5.56 in x 14.0 in                                           |
| Inventory #: | 7584                                                                  |
| Price:       | \$3,900.00                                                            |

## **Product Description**

Dimensions variable, measured as illustrated in first image. Overall Dimensions (inches): 16.5'' H x 5.56'' W x 14'' D Bulb Specifications: E-26 Bulb Number of Sockets: 1 All lighting will be converted for US usage. We are unable to confirm that any electrical item meets UL-Listing standards at our facility. All items ship from High Point, North Carolina.