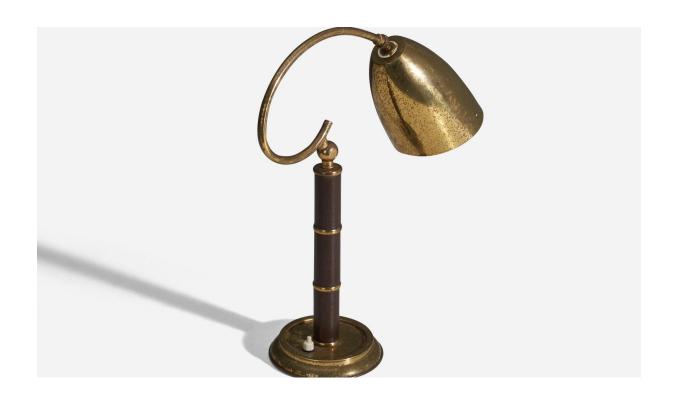

## Italian Designer, Adjustable Table Lamp, Brass, Leather, Italy, 1940s

| Title:       | Italian Designer, Adjustable Table Lamp, Brass, Leather, Italy, 1940s |
|--------------|-----------------------------------------------------------------------|
| Dimensions:  | 16.5 in x 5.56 in x 14.0 in                                           |
| Inventory #: | 7584                                                                  |
| Price:       | \$3,900.00                                                            |

## **Product Description**

Dimensions variable, measured as illustrated in first image. Overall Dimensions (inches): 16.5'' H x 5.56'' W x 14'' D Bulb Specifications: E-26 Bulb Number of Sockets: 1 All lighting will be converted for US usage. We are unable to confirm that any electrical item meets UL-Listing standards at our facility. All items ship from High Point, North Carolina.