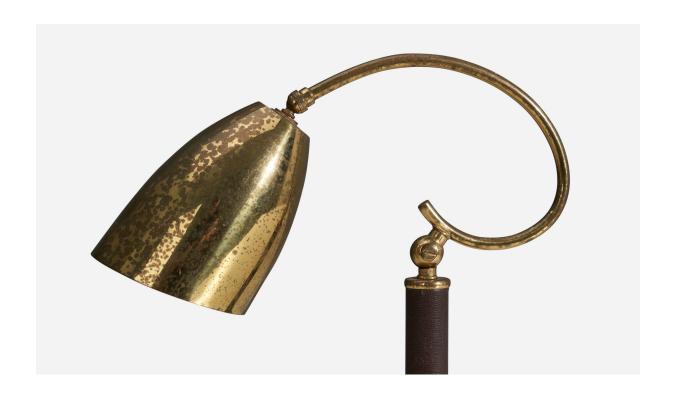

## Italian Designer, Adjustable Table Lamp, Brass, Leather, Italy, 1940s

| Title:       | Italian Designer, Adjustable Table Lamp, Brass, Leather, Italy, 1940s |
|--------------|-----------------------------------------------------------------------|
| Dimensions:  | 16.5 in x 5.56 in x 14.0 in                                           |
| Inventory #: | 7584                                                                  |
| Price:       | \$3,900.00                                                            |

## **Product Description**

Dimensions variable, measured as illustrated in first image. Overall Dimensions (inches): 16.5'' H x 5.56'' W x 14'' D Bulb Specifications: E-26 Bulb Number of Sockets: 1 All lighting will be converted for US usage. We are unable to confirm that any electrical item meets UL-Listing standards at our facility. All items ship from High Point, North Carolina.