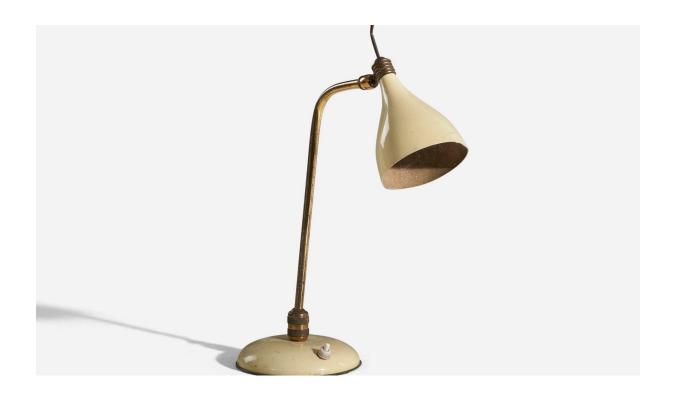

## Italian Designer, Adjustable Table Lamp, Brass, Lacquered Metal, Italy, 1940s

| Title:       | Italian Designer, Adjustable Table Lamp, Brass, Lacquered Metal, Italy,<br>1940s |
|--------------|----------------------------------------------------------------------------------|
| Dimensions:  | 15.37 in x 5.7 in x 12.5 in                                                      |
| Inventory #: | 6179                                                                             |
| Price:       | \$3,500.00                                                                       |

## **Product Description**

Dimensions variable, measured as illustrated in first image. Overall Dimensions (inches):  $15.37'' \text{ H x } 5.7'' \text{ W x } 12.5'' \text{ D Bulb Specifications: E-26 Bulb Number of Sockets: 1 Sold with Lampshade All lighting will be converted for US usage. We are unable to confirm that any electrical item meets UL-Listing standards at our facility. All items ship from High Point, North Carolina.$ 