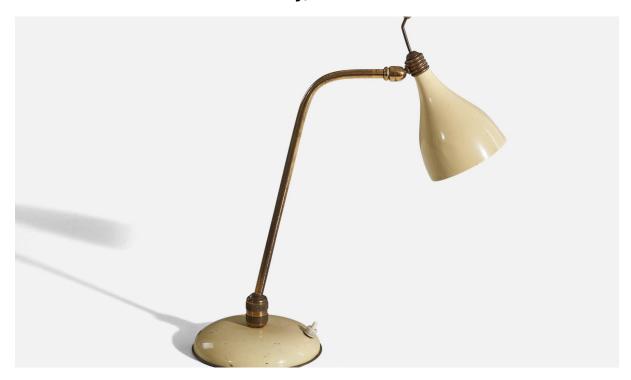

## Italian Designer, Adjustable Table Lamp, Brass, Lacquered Metal, Italy, 1940s

| Title:       | Italian Designer, Adjustable Table Lamp, Brass, Lacquered Metal, Italy,<br>1940s |
|--------------|----------------------------------------------------------------------------------|
| Dimensions:  | 15.37 in x 5.7 in x 12.5 in                                                      |
| Inventory #: | 6179                                                                             |
| Price:       | \$3,500.00                                                                       |

## **Product Description**

Dimensions variable, measured as illustrated in first image. Overall Dimensions (inches):  $15.37'' \text{ H x } 5.7'' \text{ W x } 12.5'' \text{ D Bulb Specifications: E-26 Bulb Number of Sockets: 1 Sold with Lampshade All lighting will be converted for US usage. We are unable to confirm that any electrical item meets UL-Listing standards at our facility. All items ship from High Point, North Carolina.$ 