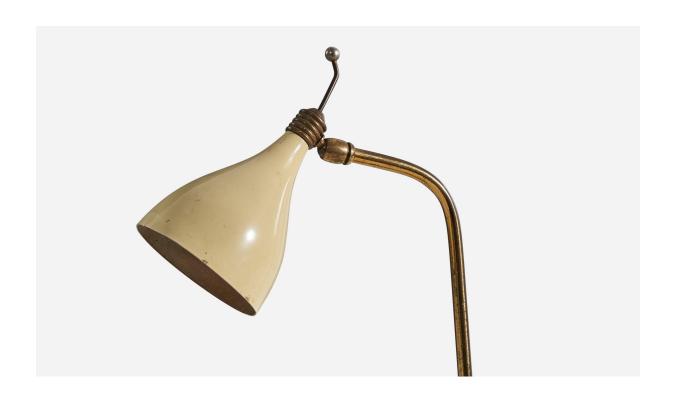

## Italian Designer, Adjustable Table Lamp, Brass, Lacquered Metal, Italy, 1940s

| Title:       | Italian Designer, Adjustable Table Lamp, Brass, Lacquered Metal, Italy,<br>1940s |
|--------------|----------------------------------------------------------------------------------|
| Dimensions:  | 15.37 in x 5.7 in x 12.5 in                                                      |
| Inventory #: | 6179                                                                             |
| Price:       | \$3,500.00                                                                       |

## **Product Description**

Dimensions variable, measured as illustrated in first image. Overall Dimensions (inches):  $15.37'' \text{ H x } 5.7'' \text{ W x } 12.5'' \text{ D Bulb Specifications: E-26 Bulb Number of Sockets: 1 Sold with Lampshade All lighting will be converted for US usage. We are unable to confirm that any electrical item meets UL-Listing standards at our facility. All items ship from High Point, North Carolina.$ 