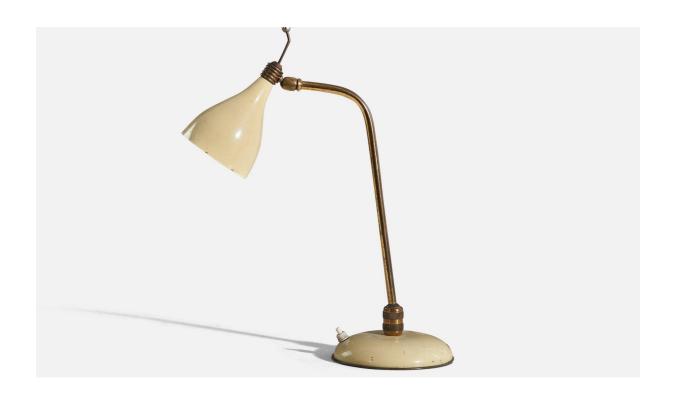

## Italian Designer, Adjustable Table Lamp, Brass, Lacquered Metal, Italy, 1940s

| Title:       | Italian Designer, Adjustable Table Lamp, Brass, Lacquered Metal, Italy,<br>1940s |
|--------------|----------------------------------------------------------------------------------|
| Dimensions:  | 15.37 in x 5.7 in x 12.5 in                                                      |
| Inventory #: | 6179                                                                             |
| Price:       | \$3,500.00                                                                       |

## **Product Description**

Dimensions variable, measured as illustrated in first image. Overall Dimensions (inches):  $15.37'' \text{ H x } 5.7'' \text{ W x } 12.5'' \text{ D Bulb Specifications: E-26 Bulb Number of Sockets: 1 Sold with Lampshade All lighting will be converted for US usage. We are unable to confirm that any electrical item meets UL-Listing standards at our facility. All items ship from High Point, North Carolina.$ 