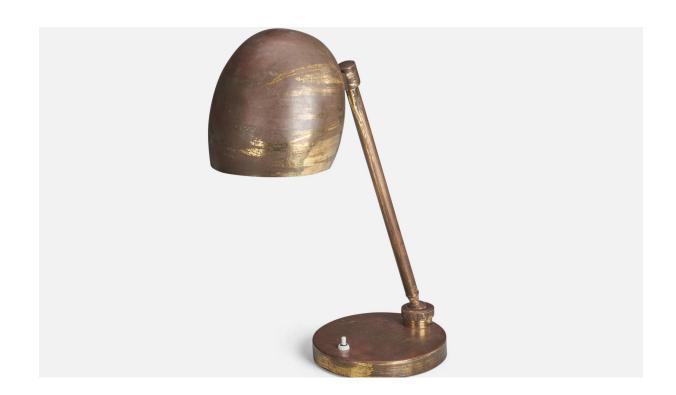

## Italian Designer, Adjustable Table Lamp, Brass, Italy, 1940s

| Title:       | Italian Designer, Adjustable Table Lamp, Brass, Italy, 1940s |
|--------------|--------------------------------------------------------------|
| Dimensions:  | 16.68 in x 6.2 in x 12.06 in                                 |
| Inventory #: | 7945                                                         |
| Price:       | \$3,500.00                                                   |

## **Product Description**

A brass table lamp designed and produced by an Italian Designer, Italy, 1940s. Dimensions variable, measured as illustrated in first image. Overall Dimensions (inches): 16.68" H x 6.2" W x 12.06" D Bulb Specifications: E-26 Bulb Number of Sockets: 1 Sold with Lampshade All lighting will be converted for US usage. We are unable to confirm that any electrical item meets UL-Listing standards at our facility. All items ship from High Point, North Carolina.