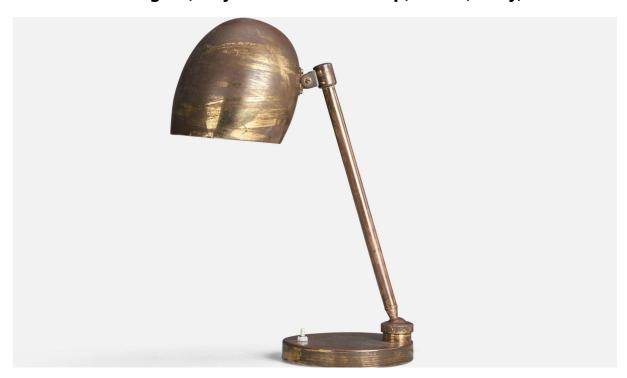

## Italian Designer, Adjustable Table Lamp, Brass, Italy, 1940s

| Title:       | Italian Designer, Adjustable Table Lamp, Brass, Italy, 1940s |
|--------------|--------------------------------------------------------------|
| Dimensions:  | 16.68 in x 6.2 in x 12.06 in                                 |
| Inventory #: | 7945                                                         |
| Price:       | \$3,500.00                                                   |

## **Product Description**

A brass table lamp designed and produced by an Italian Designer, Italy, 1940s. Dimensions variable, measured as illustrated in first image. Overall Dimensions (inches): 16.68" H x 6.2" W x 12.06" D Bulb Specifications: E-26 Bulb Number of Sockets: 1 Sold with Lampshade All lighting will be converted for US usage. We are unable to confirm that any electrical item meets UL-Listing standards at our facility. All items ship from High Point, North Carolina.