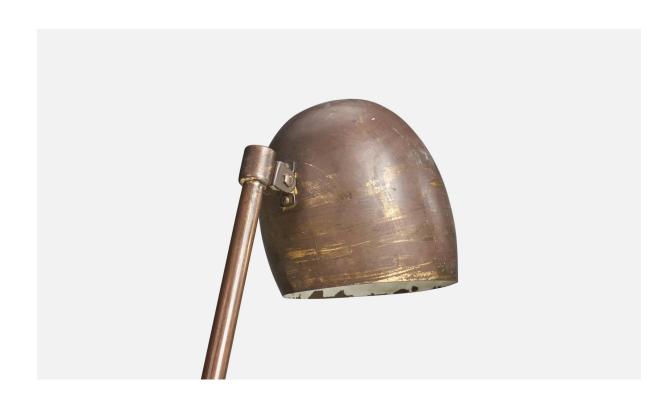

## Italian Designer, Adjustable Table Lamp, Brass, Italy, 1940s

| Title:       | Italian Designer, Adjustable Table Lamp, Brass, Italy, 1940s |
|--------------|--------------------------------------------------------------|
| Dimensions:  | 16.68 in x 6.2 in x 12.06 in                                 |
| Inventory #: | 7945                                                         |
| Price:       | \$3,500.00                                                   |

## **Product Description**

A brass table lamp designed and produced by an Italian Designer, Italy, 1940s. Dimensions variable, measured as illustrated in first image. Overall Dimensions (inches): 16.68" H x 6.2" W x 12.06" D Bulb Specifications: E-26 Bulb Number of Sockets: 1 Sold with Lampshade All lighting will be converted for US usage. We are unable to confirm that any electrical item meets UL-Listing standards at our facility. All items ship from High Point, North Carolina.