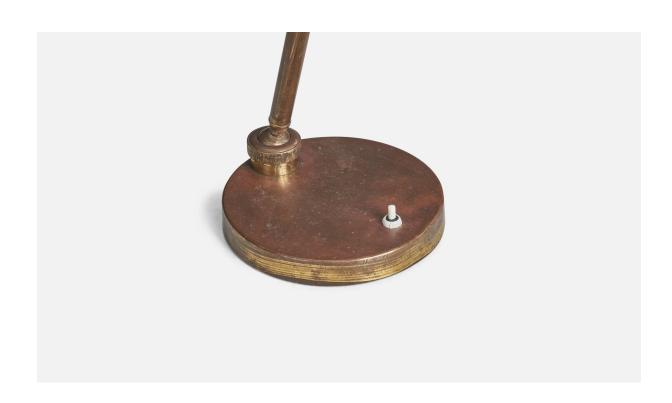

## **Product Description**

A brass table lamp designed and produced by an Italian Designer, Italy, 1940s. Dimensions variable, measured as illustrated in first image. Overall Dimensions (inches): 16.68" H x 6.2" W x 12.06" D Bulb Specifications: E-26 Bulb Number of Sockets: 1 Sold with Lampshade All lighting will be converted for US usage. We are unable to confirm that any electrical item meets UL-Listing standards at our facility. All items ship from High Point, North Carolina.