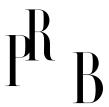

## Italian Designer, Adjustable Table Lamp, Brass, Italy, 1940s

| Title:       | Italian Designer, Adjustable Table Lamp, Brass, Italy, 1940s |
|--------------|--------------------------------------------------------------|
| Dimensions:  | 16.68 in x 6.2 in x 12.06 in                                 |
| Inventory #: | 7945                                                         |
| Price:       | \$3,500.00                                                   |

## **Product Description**

A brass table lamp designed and produced by an Italian Designer, Italy, 1940s. Dimensions variable, measured as illustrated in first image. Overall Dimensions (inches): 16.68" H x 6.2" W x 12.06" D Bulb Specifications: E-26 Bulb Number of Sockets: 1 Sold with Lampshade All lighting will be converted for US usage. We are unable to confirm that any electrical item meets UL-Listing standards at our facility. All items ship from High Point, North Carolina.