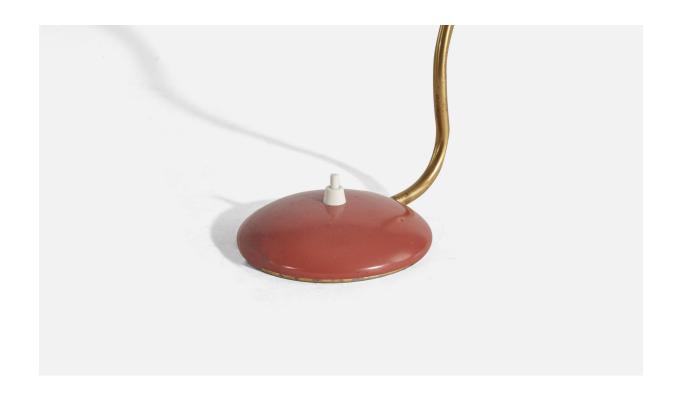

## ASEA, Adjustable Table Lamp, Red-Lacquered Metal, Brass, Sweden, 1950s

| Title:       | ASEA, Adjustable Table Lamp, Red-Lacquered Metal, Brass, Sweden, 1950s |
|--------------|------------------------------------------------------------------------|
| Dimensions:  | 11.03 in x 7.09 in x 9.85 in                                           |
| Inventory #: | 2783                                                                   |
| Price:       | \$2,340.00                                                             |

## **Product Description**

A small organic and adjustable table lamp / desk light. Produced by Asea, 1950s. Features brass and red lacquered metal. Electrical plug for Swedish outlets. Other designers of the period working in similar style include Hans Bergström, Paavo Tynell, Alvar Aalto, Serge Mouille, and Josef Frank. Condition: Good Rewired. Wear consistent with age and use. In original good vintage condition. Scratches, marks, signs of age. One slightly more prominent mark to front of screen. Appealing patina to brass. Likely rewired, plugged for Swedish outlets, please review wiring upon purchase. Dimensions variable. Socket takes standard E-26 medium base bulb. There is no maximum wattage stated on the fixture.All lighting will be converted for US usage. We are unable to confirm that any electrical item meets UL-Listing standards at our facility.All items ship from High Point, North Carolina.