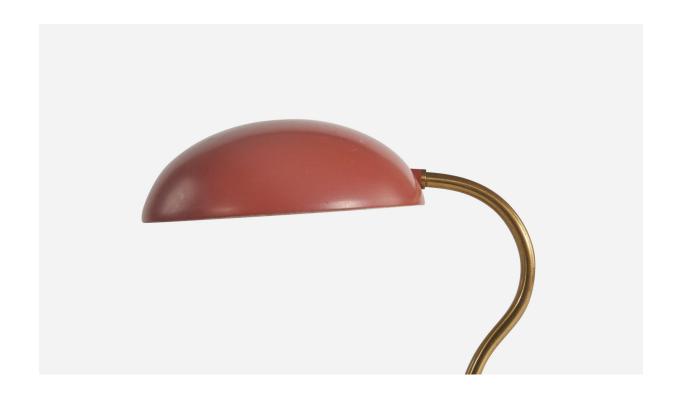

## ASEA, Adjustable Table Lamp, Red-Lacquered Metal, Brass, Sweden, 1950s

| Title:       | ASEA, Adjustable Table Lamp, Red-Lacquered Metal, Brass, Sweden, 1950s |
|--------------|------------------------------------------------------------------------|
| Dimensions:  | 11.03 in x 7.09 in x 9.85 in                                           |
| Inventory #: | 2783                                                                   |
| Price:       | \$2,340.00                                                             |

## **Product Description**

A small organic and adjustable table lamp / desk light. Produced by Asea, 1950s. Features brass and red lacquered metal. Electrical plug for Swedish outlets. Other designers of the period working in similar style include Hans Bergström, Paavo Tynell, Alvar Aalto, Serge Mouille, and Josef Frank. Condition: Good Rewired. Wear consistent with age and use. In original good vintage condition. Scratches, marks, signs of age. One slightly more prominent mark to front of screen. Appealing patina to brass. Likely rewired, plugged for Swedish outlets, please review wiring upon purchase. Dimensions variable. Socket takes standard E-26 medium base bulb. There is no maximum wattage stated on the fixture.All lighting will be converted for US usage. We are unable to confirm that any electrical item meets UL-Listing standards at our facility.All items ship from High Point, North Carolina.