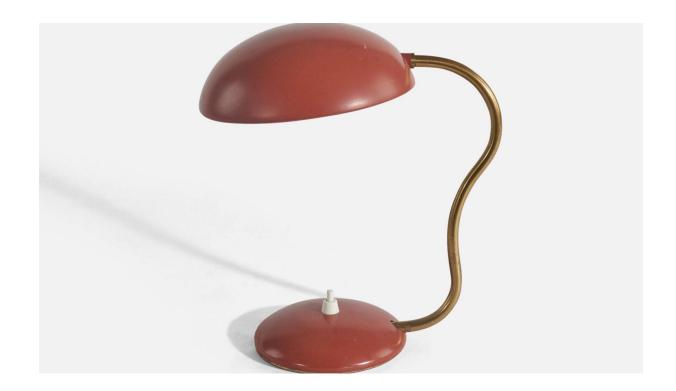

## ASEA, Adjustable Table Lamp, Red-Lacquered Metal, Brass, Sweden, 1950s

| Title:       | ASEA, Adjustable Table Lamp, Red-Lacquered Metal, Brass, Sweden, 1950s |
|--------------|------------------------------------------------------------------------|
| Dimensions:  | 11.03 in x 7.09 in x 9.85 in                                           |
| Inventory #: | 2783                                                                   |
| Price:       | \$2,340.00                                                             |

## **Product Description**

A small organic and adjustable table lamp / desk light. Produced by Asea, 1950s. Features brass and red lacquered metal. Electrical plug for Swedish outlets. Other designers of the period working in similar style include Hans Bergström, Paavo Tynell, Alvar Aalto, Serge Mouille, and Josef Frank. Condition: Good Rewired. Wear consistent with age and use. In original good vintage condition. Scratches, marks, signs of age. One slightly more prominent mark to front of screen. Appealing patina to brass. Likely rewired, plugged for Swedish outlets, please review wiring upon purchase. Dimensions variable. Socket takes standard E-26 medium base bulb. There is no maximum wattage stated on the fixture.All lighting will be converted for US usage. We are unable to confirm that any electrical item meets UL-Listing standards at our facility.All items ship from High Point, North Carolina.