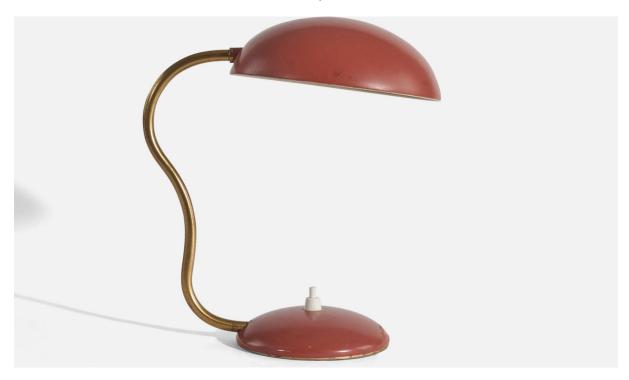

## ASEA, Adjustable Table Lamp, Red-Lacquered Metal, Brass, Sweden, 1950s

| Title:       | ASEA, Adjustable Table Lamp, Red-Lacquered Metal, Brass, Sweden, 1950s |
|--------------|------------------------------------------------------------------------|
| Dimensions:  | 11.03 in x 7.09 in x 9.85 in                                           |
| Inventory #: | 2783                                                                   |
| Price:       | \$2,340.00                                                             |

## **Product Description**

A small organic and adjustable table lamp / desk light. Produced by Asea, 1950s. Features brass and red lacquered metal. Electrical plug for Swedish outlets. Other designers of the period working in similar style include Hans Bergström, Paavo Tynell, Alvar Aalto, Serge Mouille, and Josef Frank. Condition: Good Rewired. Wear consistent with age and use. In original good vintage condition. Scratches, marks, signs of age. One slightly more prominent mark to front of screen. Appealing patina to brass. Likely rewired, plugged for Swedish outlets, please review wiring upon purchase. Dimensions variable. Socket takes standard E-26 medium base bulb. There is no maximum wattage stated on the fixture.All lighting will be converted for US usage. We are unable to confirm that any electrical item meets UL-Listing standards at our facility.All items ship from High Point, North Carolina.