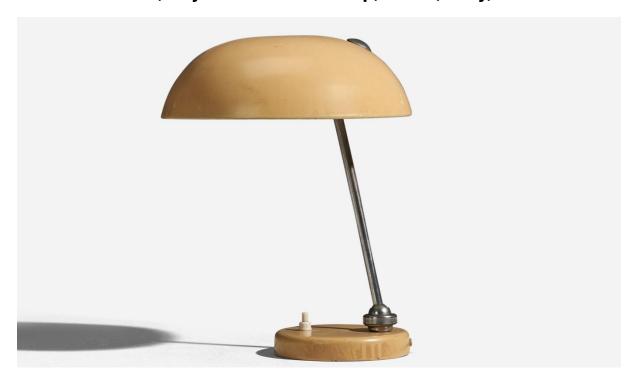

## Lariolux, Adjustable Table Lamp, Metal, Italy, 1950s

| Title:       | Lariolux, Adjustable Table Lamp, Metal, Italy, 1950s |
|--------------|------------------------------------------------------|
| Dimensions:  | 11.87 in x 9.75 in x 11.5 in                         |
| Inventory #: | 7602                                                 |
| Price:       | \$1,900.00                                           |

## **Product Description**

An adjustable beige-lacquered metal table lamp produced by Lariolux, Italy, c. 1950s. Dimensions variable, measured as illustrated in first image. Overall Dimensions (inches): 11.87" H x 9.75" W x 11.5" D Bulb Specifications: E-26 Bulb Number of Sockets: 1 Sold with Lampshade All lighting will be converted for US usage. We are unable to confirm that any electrical item meets UL-Listing standards at our facility. All items ship from High Point, North Carolina.