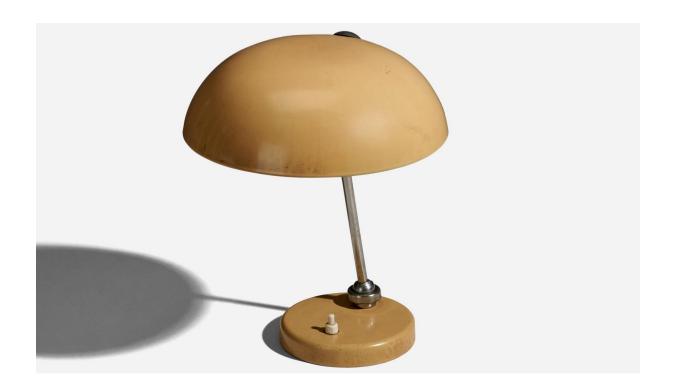

## Lariolux, Adjustable Table Lamp, Metal, Italy, 1950s

| Title:       | Lariolux, Adjustable Table Lamp, Metal, Italy, 1950s |
|--------------|------------------------------------------------------|
| Dimensions:  | 11.87 in x 9.75 in x 11.5 in                         |
| Inventory #: | 7602                                                 |
| Price:       | \$1,900.00                                           |

## **Product Description**

An adjustable beige-lacquered metal table lamp produced by Lariolux, Italy, c. 1950s. Dimensions variable, measured as illustrated in first image. Overall Dimensions (inches): 11.87" H x 9.75" W x 11.5" D Bulb Specifications: E-26 Bulb Number of Sockets: 1 Sold with Lampshade All lighting will be converted for US usage. We are unable to confirm that any electrical item meets UL-Listing standards at our facility. All items ship from High Point, North Carolina.