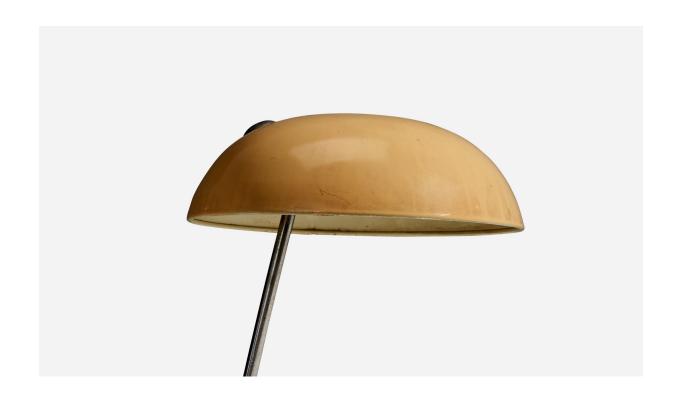

## Lariolux, Adjustable Table Lamp, Metal, Italy, 1950s

| Title:       | Lariolux, Adjustable Table Lamp, Metal, Italy, 1950s |
|--------------|------------------------------------------------------|
| Dimensions:  | 11.87 in x 9.75 in x 11.5 in                         |
| Inventory #: | 7602                                                 |
| Price:       | \$1,900.00                                           |

## **Product Description**

An adjustable beige-lacquered metal table lamp produced by Lariolux, Italy, c. 1950s. Dimensions variable, measured as illustrated in first image. Overall Dimensions (inches): 11.87" H x 9.75" W x 11.5" D Bulb Specifications: E-26 Bulb Number of Sockets: 1 Sold with Lampshade All lighting will be converted for US usage. We are unable to confirm that any electrical item meets UL-Listing standards at our facility. All items ship from High Point, North Carolina.