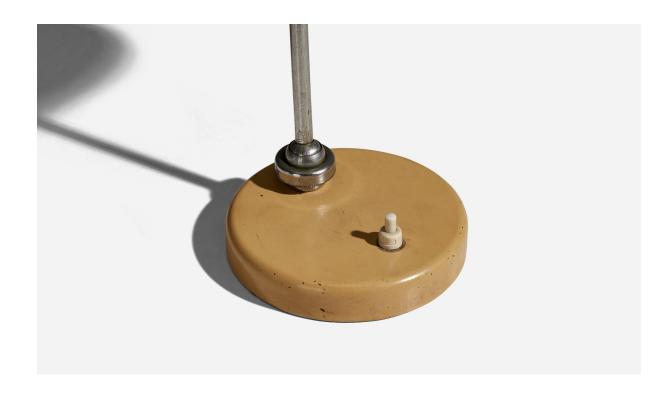

## **Product Description**

An adjustable beige-lacquered metal table lamp produced by Lariolux, Italy, c. 1950s. Dimensions variable, measured as illustrated in first image. Overall Dimensions (inches): 11.87" H x 9.75" W x 11.5" D Bulb Specifications: E-26 Bulb Number of Sockets: 1 Sold with Lampshade All lighting will be converted for US usage. We are unable to confirm that any electrical item meets UL-Listing standards at our facility. All items ship from High Point, North Carolina.