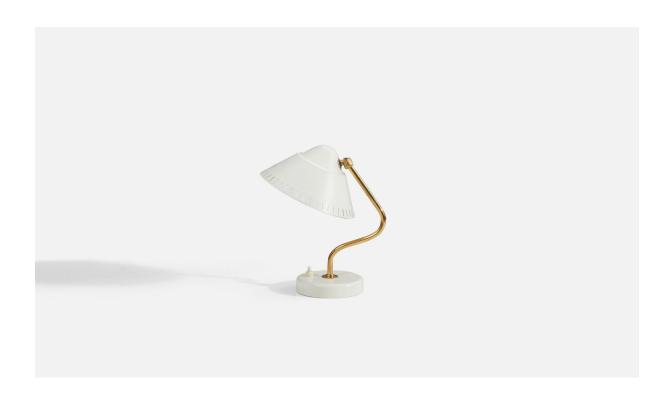

## ASEA, Adjustable Table Lamp, Brass, White-Lacquered Metal, Sweden, 1950s

| Title:       | ASEA, Adjustable Table Lamp, Brass, White-Lacquered Metal, Sweden, 1950s |
|--------------|--------------------------------------------------------------------------|
| Dimensions:  | 8.25 in x 7.0 in x 8.5 in                                                |
| Inventory #: | 3403                                                                     |
| Price:       | \$1,300.00                                                               |

## **Product Description**

ASEA Table Lamp, with adjustable design, crafted from high-quality brass and white-lacquered metal, originated in Sweden during the 1950s, and features variable dimensions as seen in the first image.All items ship from High Point, North Carolina.