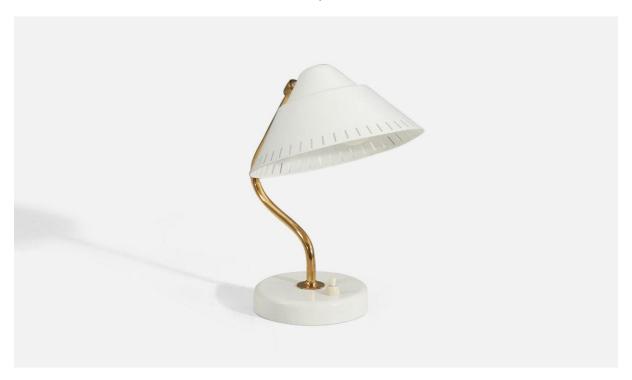

## ASEA, Adjustable Table Lamp, Brass, White-Lacquered Metal, Sweden, 1950s

| Title:       | ASEA, Adjustable Table Lamp, Brass, White-Lacquered Metal, Sweden, 1950s |
|--------------|--------------------------------------------------------------------------|
| Dimensions:  | 8.25 in x 7.0 in x 8.5 in                                                |
| Inventory #: | 3403                                                                     |
| Price:       | \$1,300.00                                                               |

## **Product Description**

ASEA Table Lamp, with adjustable design, crafted from high-quality brass and white-lacquered metal, originated in Sweden during the 1950s, and features variable dimensions as seen in the first image.All items ship from High Point, North Carolina.