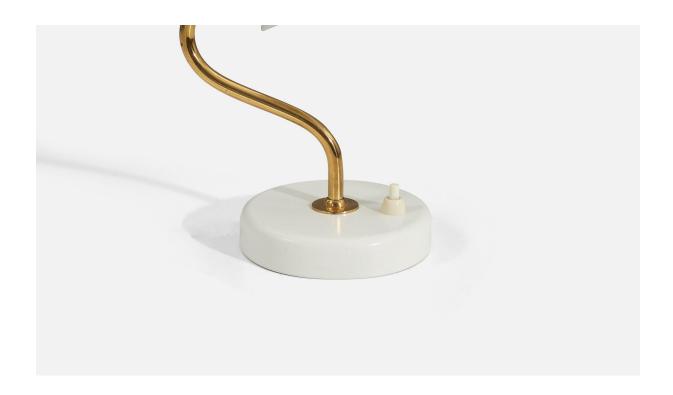

## ASEA, Adjustable Table Lamp, Brass, White-Lacquered Metal, Sweden, 1950s

| Title:       | ASEA, Adjustable Table Lamp, Brass, White-Lacquered Metal, Sweden, 1950s |
|--------------|--------------------------------------------------------------------------|
| Dimensions:  | 8.25 in x 7.0 in x 8.5 in                                                |
| Inventory #: | 3403                                                                     |
| Price:       | \$1,300.00                                                               |

## **Product Description**

ASEA Table Lamp, with adjustable design, crafted from high-quality brass and white-lacquered metal, originated in Sweden during the 1950s, and features variable dimensions as seen in the first image.All items ship from High Point, North Carolina.