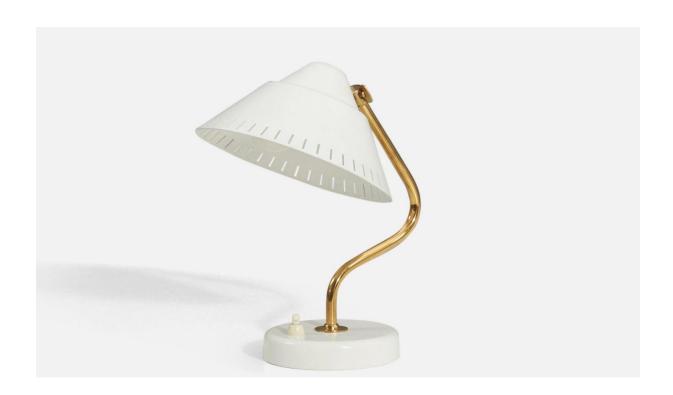

## ASEA, Adjustable Table Lamp, Brass, White-Lacquered Metal, Sweden, 1950s

| Title:       | ASEA, Adjustable Table Lamp, Brass, White-Lacquered Metal, Sweden, 1950s |
|--------------|--------------------------------------------------------------------------|
| Dimensions:  | 8.25 in x 7.0 in x 8.5 in                                                |
| Inventory #: | 3403                                                                     |
| Price:       | \$1,300.00                                                               |

## **Product Description**

ASEA Table Lamp, with adjustable design, crafted from high-quality brass and white-lacquered metal, originated in Sweden during the 1950s, and features variable dimensions as seen in the first image.All items ship from High Point, North Carolina.