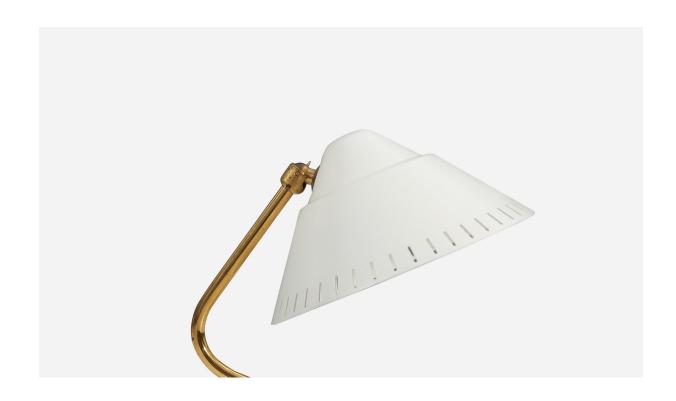

## ASEA, Adjustable Table Lamp, Brass, White-Lacquered Metal, Sweden, 1950s

| Title:       | ASEA, Adjustable Table Lamp, Brass, White-Lacquered Metal, Sweden, 1950s |
|--------------|--------------------------------------------------------------------------|
| Dimensions:  | 8.25 in x 7.0 in x 8.5 in                                                |
| Inventory #: | 3403                                                                     |
| Price:       | \$1,300.00                                                               |

## **Product Description**

ASEA Table Lamp, with adjustable design, crafted from high-quality brass and white-lacquered metal, originated in Sweden during the 1950s, and features variable dimensions as seen in the first image.All items ship from High Point, North Carolina.