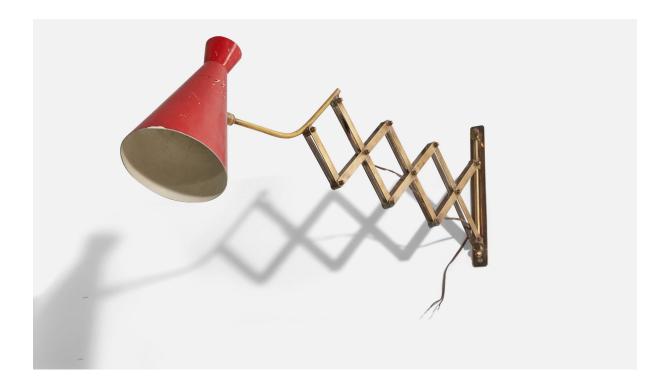

## Italian, Adjustable Wall Light, Brass, Red Lacquered Metal, Italy, 1940s

| Title:       | Italian, Adjustable Wall Light, Brass, Red Lacquered Metal, Italy, 1940s |
|--------------|--------------------------------------------------------------------------|
| Dimensions:  | 13.0 in x 5.25 in x 23.75 in                                             |
| Inventory #: | 5067                                                                     |
| Price:       | \$3,500.00                                                               |

## **Product Description**

A brass and red lacquered metal, adjustable wall light designed and produced in Italy, c. 1940s. Variable dimensions, measured as illustrated in the first image. Dimensions of back plate (inches) :  $9.875 \times 1 \times 0.125$  (H x W x D).All lighting will be converted for US usage. We are unable to confirm that any electrical item meets UL-Listing standards at our facility.Does not include mounting hardware.