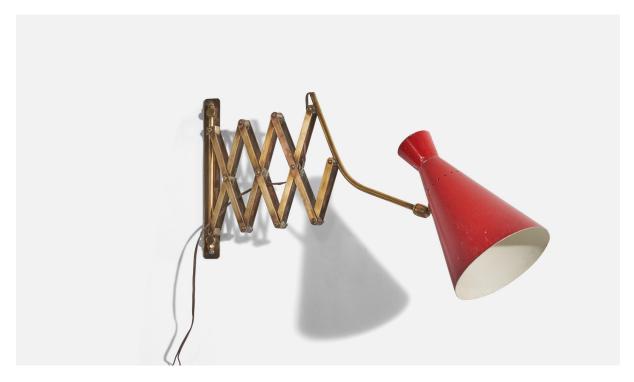

## Italian, Adjustable Wall Light, Brass, Red Lacquered Metal, Italy, 1940s

| Title:       | Italian, Adjustable Wall Light, Brass, Red Lacquered Metal, Italy, 1940s |
|--------------|--------------------------------------------------------------------------|
| Dimensions:  | 13.0 in x 5.25 in x 23.75 in                                             |
| Inventory #: | 5067                                                                     |
| Price:       | \$3,500.00                                                               |

## **Product Description**

A brass and red lacquered metal, adjustable wall light designed and produced in Italy, c. 1940s. Variable dimensions, measured as illustrated in the first image. Dimensions of back plate (inches) :  $9.875 \times 1 \times 0.125$  (H x W x D).All lighting will be converted for US usage. We are unable to confirm that any electrical item meets UL-Listing standards at our facility.Does not include mounting hardware.