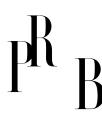

## Italian, Adjustable Wall Light, Brass, Red Lacquered Metal, Italy, 1940s

| Title:       | Italian, Adjustable Wall Light, Brass, Red Lacquered Metal, Italy, 1940s |
|--------------|--------------------------------------------------------------------------|
| Dimensions:  | 13.0 in x 5.25 in x 23.75 in                                             |
| Inventory #: | 5067                                                                     |
| Price:       | \$3,500.00                                                               |

## **Product Description**

A brass and red lacquered metal, adjustable wall light designed and produced in Italy, c. 1940s. Variable dimensions, measured as illustrated in the first image. Dimensions of back plate (inches) :  $9.875 \times 1 \times 0.125$  (H x W x D).All lighting will be converted for US usage. We are unable to confirm that any electrical item meets UL-Listing standards at our facility.Does not include mounting hardware.