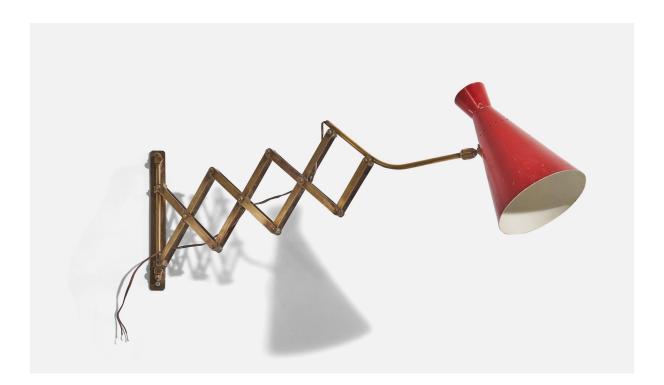

## Italian, Adjustable Wall Light, Brass, Red Lacquered Metal, Italy, 1940s

| Title:       | Italian, Adjustable Wall Light, Brass, Red Lacquered Metal, Italy, 1940s |
|--------------|--------------------------------------------------------------------------|
| Dimensions:  | 13.0 in x 5.25 in x 23.75 in                                             |
| Inventory #: | 5067                                                                     |
| Price:       | \$3,500.00                                                               |

## **Product Description**

A brass and red lacquered metal, adjustable wall light designed and produced in Italy, c. 1940s. Variable dimensions, measured as illustrated in the first image. Dimensions of back plate (inches) :  $9.875 \times 1 \times 0.125$  (H x W x D).All lighting will be converted for US usage. We are unable to confirm that any electrical item meets UL-Listing standards at our facility.Does not include mounting hardware.