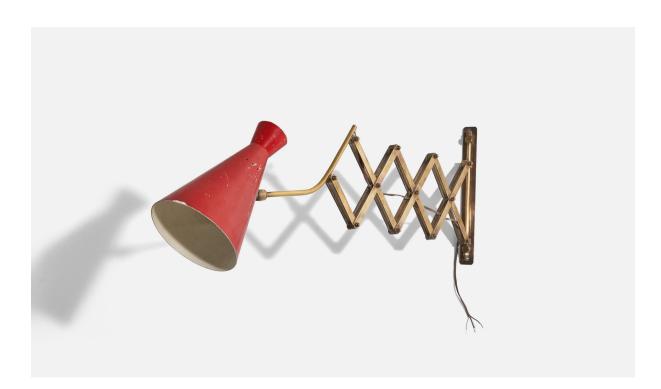

## Italian, Adjustable Wall Light, Brass, Red Lacquered Metal, Italy, 1940s

| Title:       | Italian, Adjustable Wall Light, Brass, Red Lacquered Metal, Italy, 1940s |
|--------------|--------------------------------------------------------------------------|
| Dimensions:  | 13.0 in x 5.25 in x 23.75 in                                             |
| Inventory #: | 5067                                                                     |
| Price:       | \$3,500.00                                                               |

## **Product Description**

A brass and red lacquered metal, adjustable wall light designed and produced in Italy, c. 1940s. Variable dimensions, measured as illustrated in the first image. Dimensions of back plate (inches) :  $9.875 \times 1 \times 0.125$  (H x W x D).All lighting will be converted for US usage. We are unable to confirm that any electrical item meets UL-Listing standards at our facility.Does not include mounting hardware.