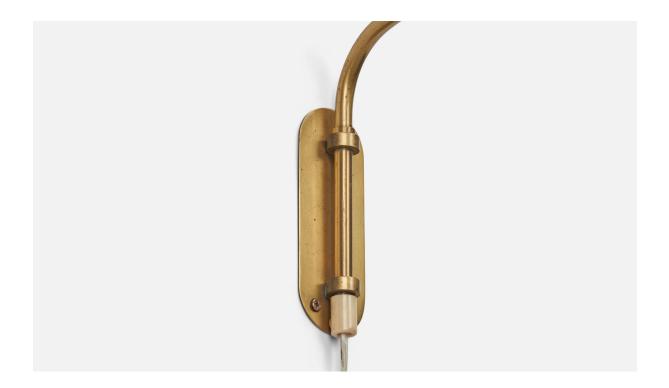

## **Product Description**

An adjustable brass wall light designed and produced by a Ystad Metall, Sweden, 1940s. Dimensions variable, measured as illustrated in first image. Overall Dimensions (inches): 8" H x 4" W x 18.12" D Dimensions of Back Plate (inches) : 5.06" H x 1.88" W x 0.05" D Socket takes standard E-26 medium base bulb. One socket on fixture. There is no maximum wattage stated on the fixture. This wall light currently uses a cord and plug that is compatible with US standard sockets. We are unable to confirm that any electrical item meets UL-Listing standards at our facility. If you require a hardwire application, please contact us prior to purchasing for further details. Please specify cord color / material / length if custom specs are required. Please note additional lead time of 1-2 business days will be required. Does not include mounting hardware.All items ship from High Point, North Carolina.