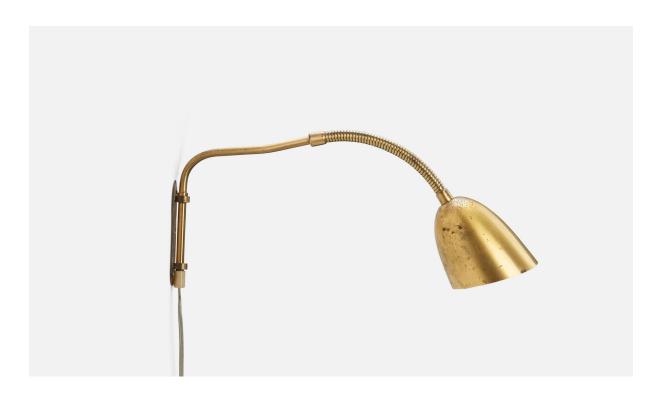

## Ystad Metall, Adjustable Wall Light, Brass, Sweden, 1940s

| Price:       | \$2,900.00                                                |
|--------------|-----------------------------------------------------------|
| Inventory #: | 7814                                                      |
| Dimensions:  | 8.0 in x 4.0 in x 18.12 in                                |
| Title:       | Ystad Metall, Adjustable Wall Light, Brass, Sweden, 1940s |

## **Product Description**

An adjustable brass wall light designed and produced by a Ystad Metall, Sweden, 1940s. Dimensions variable, measured as illustrated in first image. Overall Dimensions (inches): 8" H x 4" W x 18.12" D Dimensions of Back Plate (inches) : 5.06" H x 1.88" W x 0.05" D Socket takes standard E-26 medium base bulb. One socket on fixture. There is no maximum wattage stated on the fixture. This wall light currently uses a cord and plug that is compatible with US standard sockets. We are unable to confirm that any electrical item meets UL-Listing standards at our facility. If you require a hardwire application, please contact us prior to purchasing for further details. Please specify cord color / material / length if custom specs are required. Please note additional lead time of 1-2 business days will be required. Does not include mounting hardware.All items ship from High Point, North Carolina.