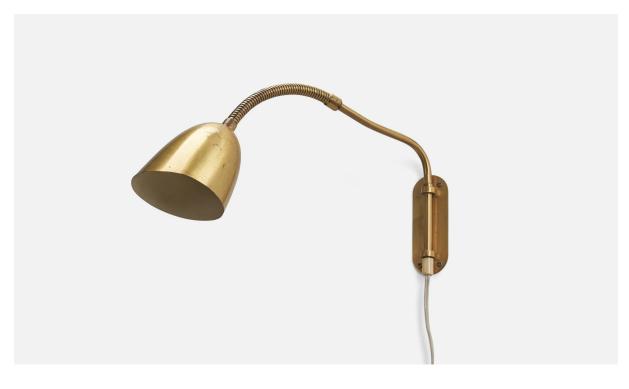

## Ystad Metall, Adjustable Wall Light, Brass, Sweden, 1940s

| Price:       | \$2,900.00                                                |
|--------------|-----------------------------------------------------------|
| Inventory #: | 7814                                                      |
| Dimensions:  | 8.0 in x 4.0 in x 18.12 in                                |
| Title:       | Ystad Metall, Adjustable Wall Light, Brass, Sweden, 1940s |

## **Product Description**

An adjustable brass wall light designed and produced by a Ystad Metall, Sweden, 1940s. Dimensions variable, measured as illustrated in first image. Overall Dimensions (inches): 8" H x 4" W x 18.12" D Dimensions of Back Plate (inches) : 5.06" H x 1.88" W x 0.05" D Socket takes standard E-26 medium base bulb. One socket on fixture. There is no maximum wattage stated on the fixture. This wall light currently uses a cord and plug that is compatible with US standard sockets. We are unable to confirm that any electrical item meets UL-Listing standards at our facility. If you require a hardwire application, please contact us prior to purchasing for further details. Please specify cord color / material / length if custom specs are required. Please note additional lead time of 1-2 business days will be required. Does not include mounting hardware.All items ship from High Point, North Carolina.