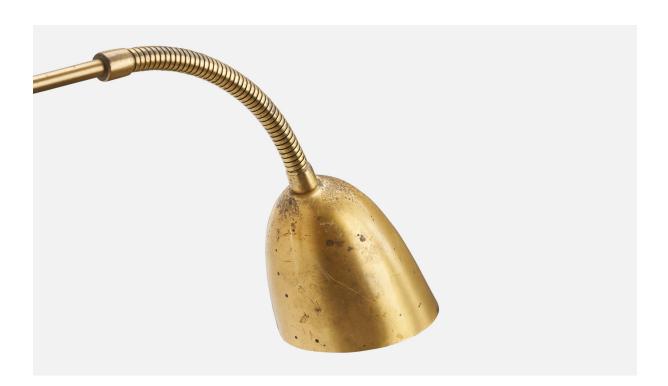

## **Product Description**

An adjustable brass wall light designed and produced by a Ystad Metall, Sweden, 1940s. Dimensions variable, measured as illustrated in first image. Overall Dimensions (inches): 8" H x 4" W x 18.12" D Dimensions of Back Plate (inches) : 5.06" H x 1.88" W x 0.05" D Socket takes standard E-26 medium base bulb. One socket on fixture. There is no maximum wattage stated on the fixture. This wall light currently uses a cord and plug that is compatible with US standard sockets. We are unable to confirm that any electrical item meets UL-Listing standards at our facility. If you require a hardwire application, please contact us prior to purchasing for further details. Please specify cord color / material / length if custom specs are required. Please note additional lead time of 1-2 business days will be required. Does not include mounting hardware.All items ship from High Point, North Carolina.