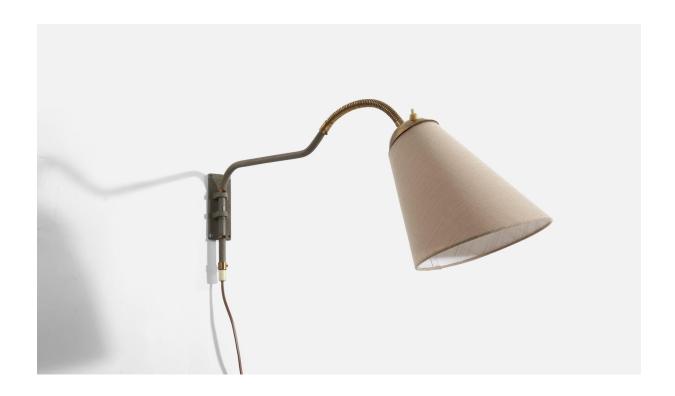

## **Product Description**

A brass, adjustable wall light, designed and produced in Sweden, 1940s. Overall Dimensions: Backplate Dimensions:  $5.175^{\circ}$  H x  $1.9^{\circ}$  W x  $1.125^{\circ}$  D Bulb Specification: E-26 Number of Sockets: 1 Condition: Good vintage condition Wear consistent with age and use, with minor imperfections. This wall light currently uses a cord and plug that is compatible with US standard sockets. We are unable to confirm that any electrical item meets UL-Listing standards at our facility. If you require a hardwire application, please contact us prior to purchasing for further details. Please specify cord color / material / length if custom specs are required. Please note additional lead time of 1-2 business days will be required. Does not include mounting hardware.All items ship from High Point, North Carolina.