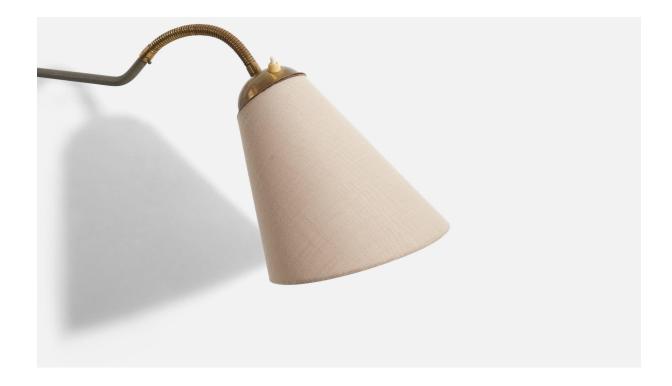

## Swedish Designer, Adjustable Wall Light, Brass, Fabric, Sweden, 1940s

| Title:       | Swedish Designer, Adjustable Wall Light, Brass, Fabric, Sweden, 1940s |
|--------------|-----------------------------------------------------------------------|
| Dimensions:  | 31.5 in x 8.5 in x 0.0 in                                             |
| Inventory #: | 3175                                                                  |
| Price:       | \$2,600.00                                                            |

## **Product Description**

A brass, adjustable wall light, designed and produced in Sweden, 1940s. Overall Dimensions: Backplate Dimensions:  $5.175^{\circ}$  H x  $1.9^{\circ}$  W x  $1.125^{\circ}$  D Bulb Specification: E-26 Number of Sockets: 1 Condition: Good vintage condition Wear consistent with age and use, with minor imperfections. This wall light currently uses a cord and plug that is compatible with US standard sockets. We are unable to confirm that any electrical item meets UL-Listing standards at our facility. If you require a hardwire application, please contact us prior to purchasing for further details. Please specify cord color / material / length if custom specs are required. Please note additional lead time of 1-2 business days will be required. Does not include mounting hardware.All items ship from High Point, North Carolina.