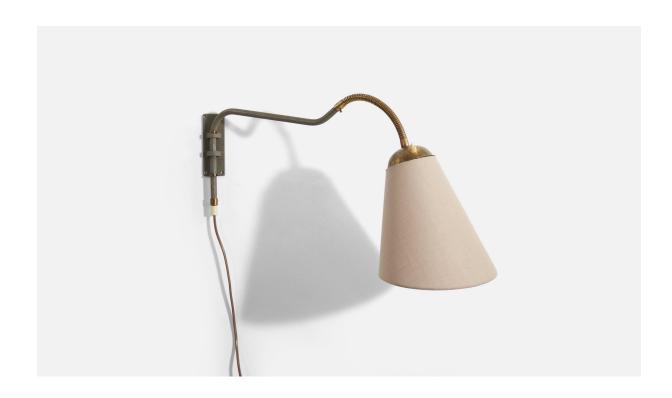

## **Product Description**

A brass, adjustable wall light, designed and produced in Sweden, 1940s. Overall Dimensions: Backplate Dimensions:  $5.175^{\circ}$  H x  $1.9^{\circ}$  W x  $1.125^{\circ}$  D Bulb Specification: E-26 Number of Sockets: 1 Condition: Good vintage condition Wear consistent with age and use, with minor imperfections. This wall light currently uses a cord and plug that is compatible with US standard sockets. We are unable to confirm that any electrical item meets UL-Listing standards at our facility. If you require a hardwire application, please contact us prior to purchasing for further details. Please specify cord color / material / length if custom specs are required. Please note additional lead time of 1-2 business days will be required. Does not include mounting hardware.All items ship from High Point, North Carolina.