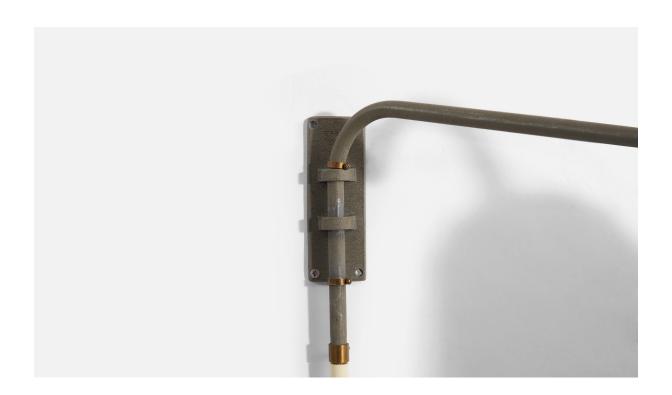

## **Product Description**

A brass, adjustable wall light, designed and produced in Sweden, 1940s. Overall Dimensions: Backplate Dimensions:  $5.175^{\circ}$  H x  $1.9^{\circ}$  W x  $1.125^{\circ}$  D Bulb Specification: E-26 Number of Sockets: 1 Condition: Good vintage condition Wear consistent with age and use, with minor imperfections. This wall light currently uses a cord and plug that is compatible with US standard sockets. We are unable to confirm that any electrical item meets UL-Listing standards at our facility. If you require a hardwire application, please contact us prior to purchasing for further details. Please specify cord color / material / length if custom specs are required. Please note additional lead time of 1-2 business days will be required. Does not include mounting hardware.All items ship from High Point, North Carolina.