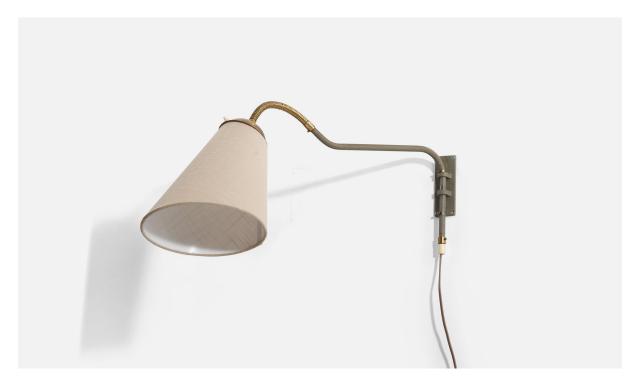

## Swedish Designer, Adjustable Wall Light, Brass, Fabric, Sweden, 1940s

| Title:       | Swedish Designer, Adjustable Wall Light, Brass, Fabric, Sweden, 1940s |
|--------------|-----------------------------------------------------------------------|
| Dimensions:  | 31.5 in x 8.5 in x 0.0 in                                             |
| Inventory #: | 3175                                                                  |
| Price:       | \$2,600.00                                                            |

## **Product Description**

A brass, adjustable wall light, designed and produced in Sweden, 1940s. Overall Dimensions: Backplate Dimensions:  $5.175^{\circ}$  H x  $1.9^{\circ}$  W x  $1.125^{\circ}$  D Bulb Specification: E-26 Number of Sockets: 1 Condition: Good vintage condition Wear consistent with age and use, with minor imperfections. This wall light currently uses a cord and plug that is compatible with US standard sockets. We are unable to confirm that any electrical item meets UL-Listing standards at our facility. If you require a hardwire application, please contact us prior to purchasing for further details. Please specify cord color / material / length if custom specs are required. Please note additional lead time of 1-2 business days will be required. Does not include mounting hardware.All items ship from High Point, North Carolina.