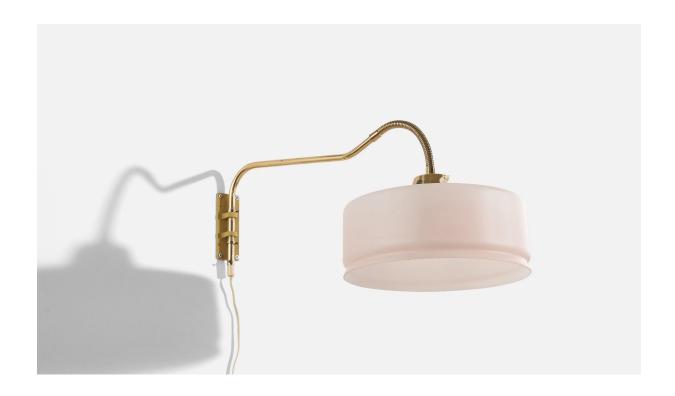

## Swedish Designer, Adjustable Wall Light, Brass, Glass, Sweden, C. 1950s

| Title:       | Swedish Designer, Adjustable Wall Light, Brass, Glass, Sweden, C. 1950s |
|--------------|-------------------------------------------------------------------------|
| Dimensions:  | 12.37 in x 11.75 in x 23.12 in                                          |
| Inventory #: | 4075                                                                    |
| Price:       | \$2,900.00                                                              |

## **Product Description**

Dimensions variable, measured as illustrated in first image. Dimensions of back plate (inches) : 5.25" x 1.875" x 0.125" (H x W x D) All lighting will be converted for US usage. We are unable to confirm that any electrical item meets UL-Listing standards at our facility.Does not include mounting hardware.