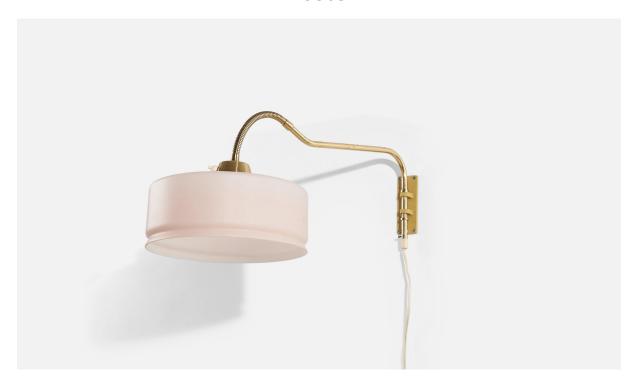

## Swedish Designer, Adjustable Wall Light, Brass, Glass, Sweden, C. 1950s

| Title:       | Swedish Designer, Adjustable Wall Light, Brass, Glass, Sweden, C. 1950s |
|--------------|-------------------------------------------------------------------------|
| Dimensions:  | 12.37 in x 11.75 in x 23.12 in                                          |
| Inventory #: | 4075                                                                    |
| Price:       | \$2,900.00                                                              |

## **Product Description**

Dimensions variable, measured as illustrated in first image. Dimensions of back plate (inches) : 5.25" x 1.875" x 0.125" (H x W x D) All lighting will be converted for US usage. We are unable to confirm that any electrical item meets UL-Listing standards at our facility.Does not include mounting hardware.