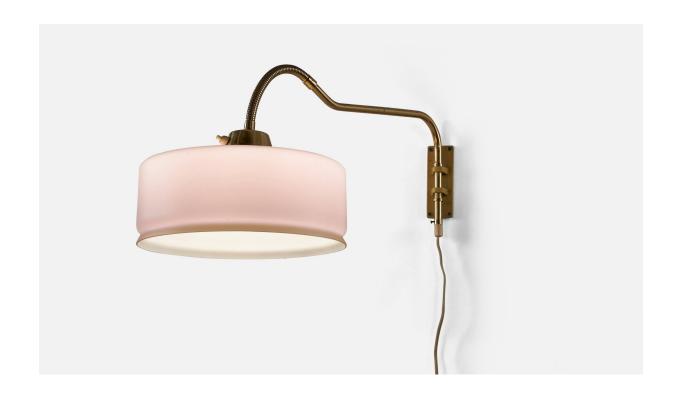

## Swedish Designer, Adjustable Wall Light, Brass, Glass, Sweden, C. 1950s

| Title:       | Swedish Designer, Adjustable Wall Light, Brass, Glass, Sweden, C. 1950s |
|--------------|-------------------------------------------------------------------------|
| Dimensions:  | 12.37 in x 11.75 in x 23.12 in                                          |
| Inventory #: | 4075                                                                    |
| Price:       | \$2,900.00                                                              |

## **Product Description**

Dimensions variable, measured as illustrated in first image. Dimensions of back plate (inches) : 5.25" x 1.875" x 0.125" (H x W x D) All lighting will be converted for US usage. We are unable to confirm that any electrical item meets UL-Listing standards at our facility.Does not include mounting hardware.