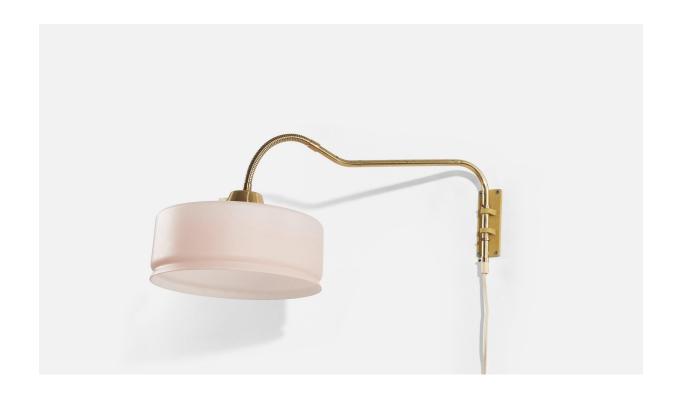

## Swedish Designer, Adjustable Wall Light, Brass, Glass, Sweden, C. 1950s

| Title:       | Swedish Designer, Adjustable Wall Light, Brass, Glass, Sweden, C. 1950s |
|--------------|-------------------------------------------------------------------------|
| Dimensions:  | 12.37 in x 11.75 in x 23.12 in                                          |
| Inventory #: | 4075                                                                    |
| Price:       | \$2,900.00                                                              |

## **Product Description**

Dimensions variable, measured as illustrated in first image. Dimensions of back plate (inches) : 5.25" x 1.875" x 0.125" (H x W x D) All lighting will be converted for US usage. We are unable to confirm that any electrical item meets UL-Listing standards at our facility.Does not include mounting hardware.