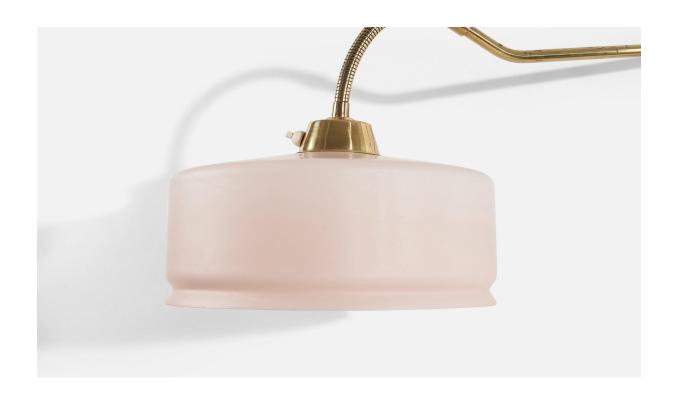

## Swedish Designer, Adjustable Wall Light, Brass, Glass, Sweden, C. 1950s

| Title:       | Swedish Designer, Adjustable Wall Light, Brass, Glass, Sweden, C. 1950s |
|--------------|-------------------------------------------------------------------------|
| Dimensions:  | 12.37 in x 11.75 in x 23.12 in                                          |
| Inventory #: | 4075                                                                    |
| Price:       | \$2,900.00                                                              |

## **Product Description**

Dimensions variable, measured as illustrated in first image. Dimensions of back plate (inches) : 5.25" x 1.875" x 0.125" (H x W x D) All lighting will be converted for US usage. We are unable to confirm that any electrical item meets UL-Listing standards at our facility.Does not include mounting hardware.