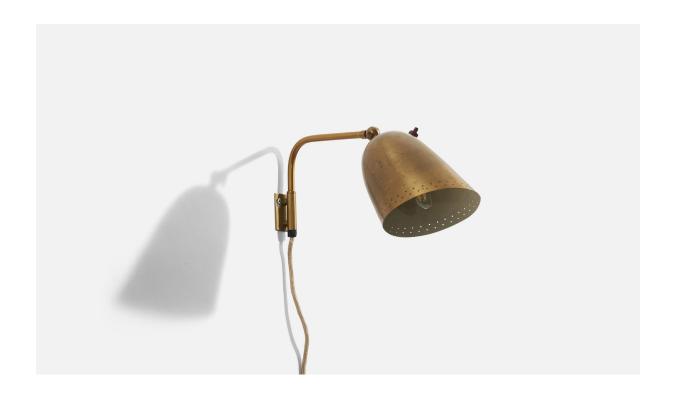

## Carl-Axel Acking 'Attributed', Adjustable Wall Light, Brass, Sweden 1940s

| Price:       | \$2,800.00                                                                |
|--------------|---------------------------------------------------------------------------|
| Inventory #: | 3181                                                                      |
| Dimensions:  | 9.0 in x 4.75 in x 13.5 in                                                |
| Title:       | Carl-Axel Acking 'Attributed', Adjustable Wall Light, Brass, Sweden 1940s |

## **Product Description**

An adjustable, brass wall light, attributed to Carl-Axel Acking and produced in Sweden, 1940s. Condition: Good vintage condition Wear consistent with age and use, with minor imperfections. Overall Dimensions: 9" H x 4.75" W x 13.5" D Dimensions of Backplate: 2" H x 1.8" W x .1" D Bulb Specification: E-26 Number of Sockets: 1 All lighting will be converted for US usage. We are unable to confirm that any electrical item meets UL-Listing standards at our facility. Does not include mounting hardware. Sold with Lampshade.All items ship from High Point, North Carolina.