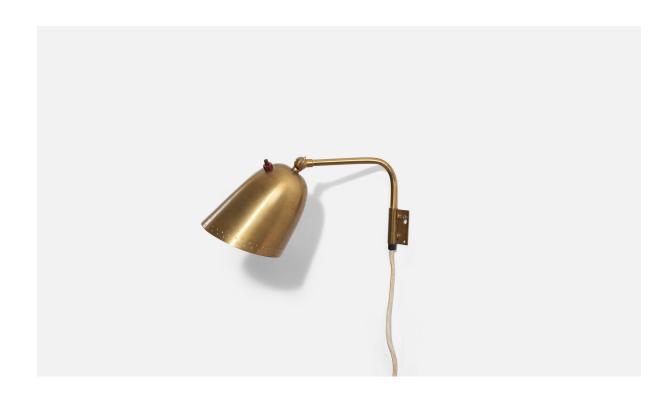

## Carl-Axel Acking 'Attributed', Adjustable Wall Light, Brass, Sweden 1940s

| Price:       | \$2,800.00                                                                |
|--------------|---------------------------------------------------------------------------|
| Inventory #: | 3181                                                                      |
| Dimensions:  | 9.0 in x 4.75 in x 13.5 in                                                |
| Title:       | Carl-Axel Acking 'Attributed', Adjustable Wall Light, Brass, Sweden 1940s |

## **Product Description**

An adjustable, brass wall light, attributed to Carl-Axel Acking and produced in Sweden, 1940s. Condition: Good vintage condition Wear consistent with age and use, with minor imperfections. Overall Dimensions: 9" H x 4.75" W x 13.5" D Dimensions of Backplate: 2" H x 1.8" W x .1" D Bulb Specification: E-26 Number of Sockets: 1 All lighting will be converted for US usage. We are unable to confirm that any electrical item meets UL-Listing standards at our facility. Does not include mounting hardware. Sold with Lampshade.All items ship from High Point, North Carolina.