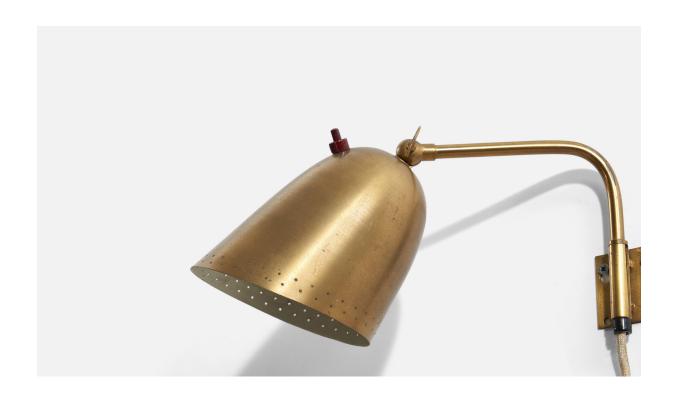

## Carl-Axel Acking 'Attributed', Adjustable Wall Light, Brass, Sweden 1940s

| Price:       | \$2,800.00                                                                |
|--------------|---------------------------------------------------------------------------|
| Inventory #: | 3181                                                                      |
| Dimensions:  | 9.0 in x 4.75 in x 13.5 in                                                |
| Title:       | Carl-Axel Acking 'Attributed', Adjustable Wall Light, Brass, Sweden 1940s |

## **Product Description**

An adjustable, brass wall light, attributed to Carl-Axel Acking and produced in Sweden, 1940s. Condition: Good vintage condition Wear consistent with age and use, with minor imperfections. Overall Dimensions: 9" H x 4.75" W x 13.5" D Dimensions of Backplate: 2" H x 1.8" W x .1" D Bulb Specification: E-26 Number of Sockets: 1 All lighting will be converted for US usage. We are unable to confirm that any electrical item meets UL-Listing standards at our facility. Does not include mounting hardware. Sold with Lampshade.All items ship from High Point, North Carolina.