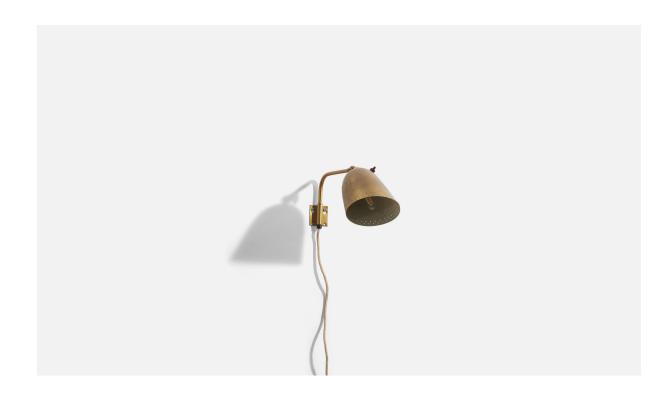

## Carl-Axel Acking 'Attributed', Adjustable Wall Light, Brass, Sweden 1940s

| Price:       | \$2,800.00                                                                |
|--------------|---------------------------------------------------------------------------|
| Inventory #: | 3181                                                                      |
| Dimensions:  | 9.0 in x 4.75 in x 13.5 in                                                |
| Title:       | Carl-Axel Acking 'Attributed', Adjustable Wall Light, Brass, Sweden 1940s |

## **Product Description**

An adjustable, brass wall light, attributed to Carl-Axel Acking and produced in Sweden, 1940s. Condition: Good vintage condition Wear consistent with age and use, with minor imperfections. Overall Dimensions: 9" H x 4.75" W x 13.5" D Dimensions of Backplate: 2" H x 1.8" W x .1" D Bulb Specification: E-26 Number of Sockets: 1 All lighting will be converted for US usage. We are unable to confirm that any electrical item meets UL-Listing standards at our facility. Does not include mounting hardware. Sold with Lampshade.All items ship from High Point, North Carolina.