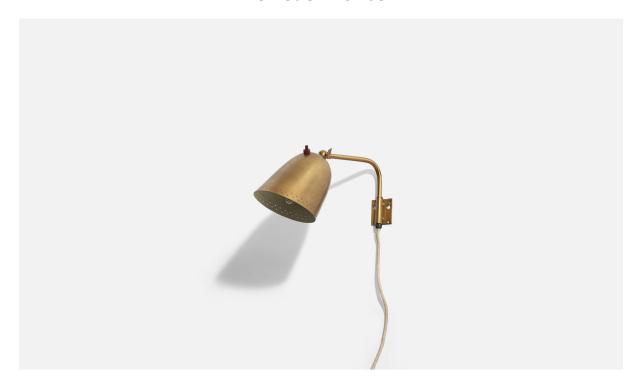

## Carl-Axel Acking 'Attributed', Adjustable Wall Light, Brass, Sweden 1940s

| Price:       | \$2,800.00                                                                |
|--------------|---------------------------------------------------------------------------|
| Inventory #: | 3181                                                                      |
| Dimensions:  | 9.0 in x 4.75 in x 13.5 in                                                |
| Title:       | Carl-Axel Acking 'Attributed', Adjustable Wall Light, Brass, Sweden 1940s |

## **Product Description**

An adjustable, brass wall light, attributed to Carl-Axel Acking and produced in Sweden, 1940s. Condition: Good vintage condition Wear consistent with age and use, with minor imperfections. Overall Dimensions: 9" H x 4.75" W x 13.5" D Dimensions of Backplate: 2" H x 1.8" W x .1" D Bulb Specification: E-26 Number of Sockets: 1 All lighting will be converted for US usage. We are unable to confirm that any electrical item meets UL-Listing standards at our facility. Does not include mounting hardware. Sold with Lampshade.All items ship from High Point, North Carolina.