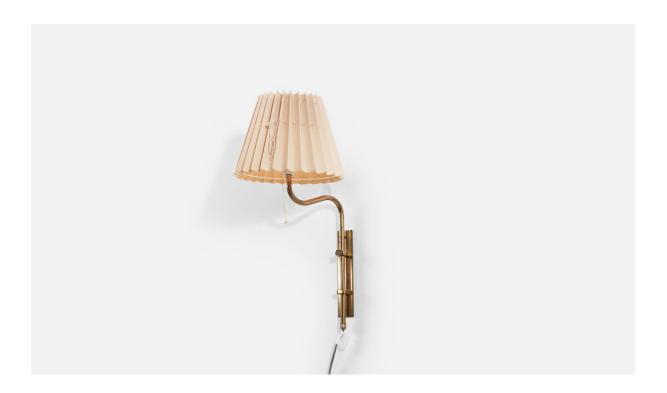

## **Product Description**

A brass and paper shade wall light / wall light by Bergboms, Sweden, 1970s. Overall Dimensions (Inches): 22" H x 10" W x 11.875" D Back Plate Dimensions (Inches): 7.875" H x 1.7" W x .125" D Bulb Specifications: E-26 Number of Sockets (per fixture): 1 Does not include mounting hardware. Sold with lampshade. This wall light currently uses a cord and plug that is compatible with US standard sockets. We are unable to confirm that any electrical item meets UL-Listing standards at our facility. If you require a hardwire application, please contact us prior to purchasing for further details. Please specify cord color / material / length if custom specs are required. Please note additional lead time of 1-2 business days will be required.All items ship from High Point, North Carolina.