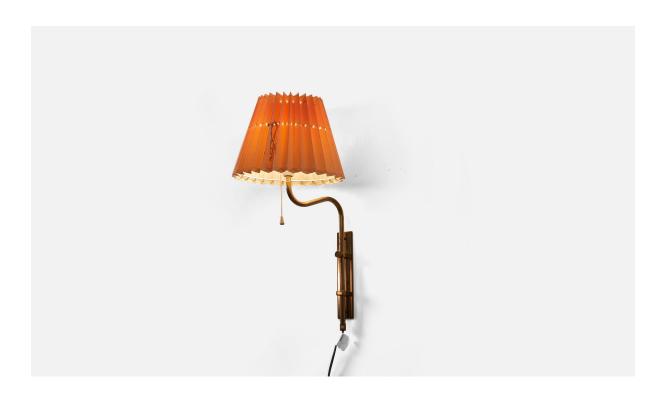

## **Product Description**

A brass and paper shade wall light / wall light by Bergboms, Sweden, 1970s. Overall Dimensions (Inches): 22" H x 10" W x 11.875" D Back Plate Dimensions (Inches): 7.875" H x 1.7" W x .125" D Bulb Specifications: E-26 Number of Sockets (per fixture): 1 Does not include mounting hardware. Sold with lampshade. This wall light currently uses a cord and plug that is compatible with US standard sockets. We are unable to confirm that any electrical item meets UL-Listing standards at our facility. If you require a hardwire application, please contact us prior to purchasing for further details. Please specify cord color / material / length if custom specs are required. Please note additional lead time of 1-2 business days will be required.All items ship from High Point, North Carolina.