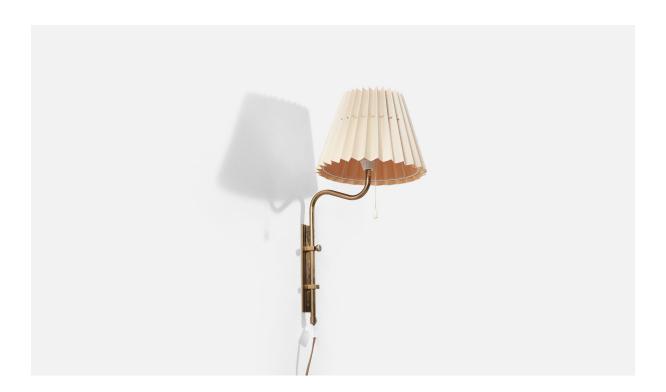

## Bergboms, Adjustable Wall Light, Brass, Paper, Sweden, 1970s

| Title:       | Bergboms, Adjustable Wall Light, Brass, Paper, Sweden, 1970s |
|--------------|--------------------------------------------------------------|
| Dimensions:  | 22.0 in x 10.0 in x 11.875 in                                |
| Inventory #: | 3669                                                         |
| Price:       | \$1,900.00                                                   |

## **Product Description**

A brass and paper shade wall light / wall light by Bergboms, Sweden, 1970s. Overall Dimensions (Inches): 22" H x 10" W x 11.875" D Back Plate Dimensions (Inches): 7.875" H x 1.7" W x .125" D Bulb Specifications: E-26 Number of Sockets (per fixture): 1 Does not include mounting hardware. Sold with lampshade. This wall light currently uses a cord and plug that is compatible with US standard sockets. We are unable to confirm that any electrical item meets UL-Listing standards at our facility. If you require a hardwire application, please contact us prior to purchasing for further details. Please specify cord color / material / length if custom specs are required. Please note additional lead time of 1-2 business days will be required.All items ship from High Point, North Carolina.