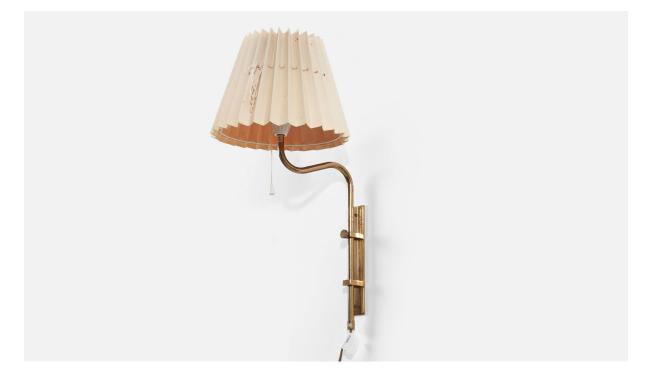

## Bergboms, Adjustable Wall Light, Brass, Paper, Sweden, 1970s

| Title:       | Bergboms, Adjustable Wall Light, Brass, Paper, Sweden, 1970s |
|--------------|--------------------------------------------------------------|
| Dimensions:  | 22.0 in x 10.0 in x 11.875 in                                |
| Inventory #: | 3669                                                         |
| Price:       | \$1,900.00                                                   |

## **Product Description**

A brass and paper shade wall light / wall light by Bergboms, Sweden, 1970s. Overall Dimensions (Inches): 22" H x 10" W x 11.875" D Back Plate Dimensions (Inches): 7.875" H x 1.7" W x .125" D Bulb Specifications: E-26 Number of Sockets (per fixture): 1 Does not include mounting hardware. Sold with lampshade. This wall light currently uses a cord and plug that is compatible with US standard sockets. We are unable to confirm that any electrical item meets UL-Listing standards at our facility. If you require a hardwire application, please contact us prior to purchasing for further details. Please specify cord color / material / length if custom specs are required. Please note additional lead time of 1-2 business days will be required.All items ship from High Point, North Carolina.