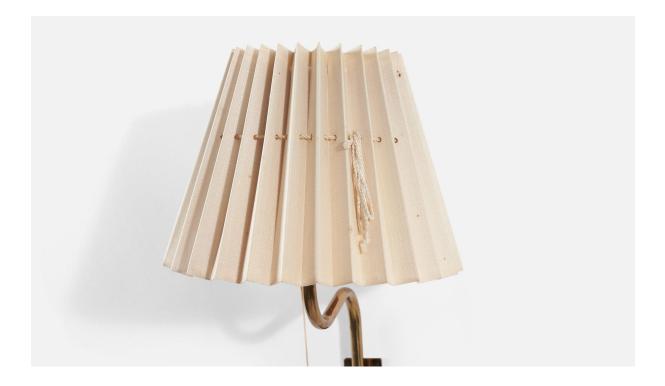

## **Product Description**

A brass and paper shade wall light / wall light by Bergboms, Sweden, 1970s. Overall Dimensions (Inches): 22" H x 10" W x 11.875" D Back Plate Dimensions (Inches): 7.875" H x 1.7" W x .125" D Bulb Specifications: E-26 Number of Sockets (per fixture): 1 Does not include mounting hardware. Sold with lampshade. This wall light currently uses a cord and plug that is compatible with US standard sockets. We are unable to confirm that any electrical item meets UL-Listing standards at our facility. If you require a hardwire application, please contact us prior to purchasing for further details. Please specify cord color / material / length if custom specs are required. Please note additional lead time of 1-2 business days will be required.All items ship from High Point, North Carolina.