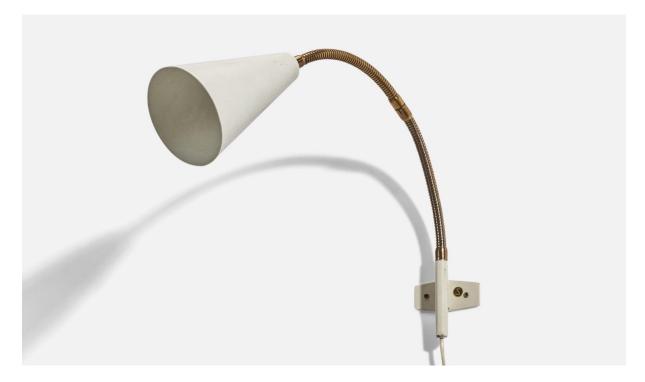

## Swedish Designer, Adjustable Wall Light, White Lacquer Metal Brass, Sweden 1940s

| Title:       | Swedish Designer, Adjustable Wall Light, White Lacquer Metal Brass,<br>Sweden 1940s |
|--------------|-------------------------------------------------------------------------------------|
| Dimensions:  | 14.25 in x 4.37 in x 14.12 in                                                       |
| Inventory #: | 7762                                                                                |
| Price:       | \$1,175.00                                                                          |

## **Product Description**

An adjustable brass and white-lacquered metal wall light designed and produced in Sweden, 1940s. Dimensions variable, measured as illustrated in first image. Dimensions of Back Plate (inches) :  $1.5 \times 3.19 \times 0.12$  (Height x Width x Depth) Socket takes standard E-26 medium base bulb. There is no maximum wattage stated on the fixture. All lighting will be converted for US usage. We are unable to confirm that any electrical item meets UL-Listing standards at our facility.Does not include mounting hardware.