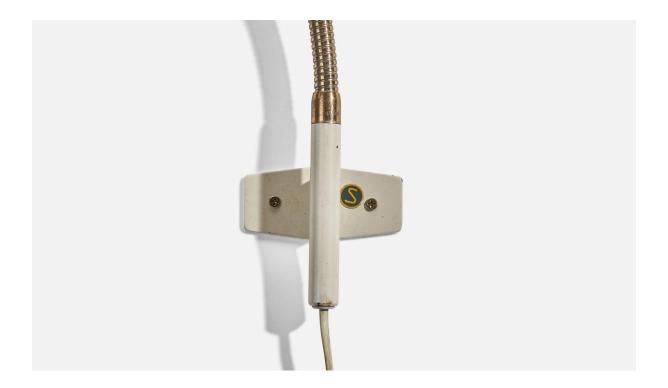

## Swedish Designer, Adjustable Wall Light, White Lacquer Metal Brass, Sweden 1940s

| Title:       | Swedish Designer, Adjustable Wall Light, White Lacquer Metal Brass,<br>Sweden 1940s |
|--------------|-------------------------------------------------------------------------------------|
| Dimensions:  | 14.25 in x 4.37 in x 14.12 in                                                       |
| Inventory #: | 7762                                                                                |
| Price:       | \$1,175.00                                                                          |

## **Product Description**

An adjustable brass and white-lacquered metal wall light designed and produced in Sweden, 1940s. Dimensions variable, measured as illustrated in first image. Dimensions of Back Plate (inches) :  $1.5 \times 3.19 \times 0.12$  (Height x Width x Depth) Socket takes standard E-26 medium base bulb. There is no maximum wattage stated on the fixture. All lighting will be converted for US usage. We are unable to confirm that any electrical item meets UL-Listing standards at our facility.Does not include mounting hardware.