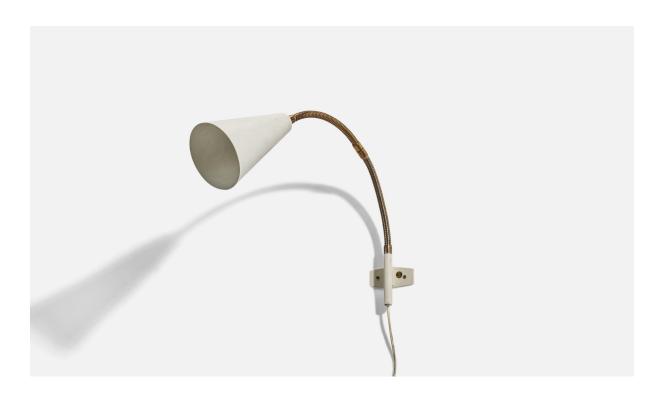

## Swedish Designer, Adjustable Wall Light, White Lacquer Metal Brass, Sweden 1940s

| Title:       | Swedish Designer, Adjustable Wall Light, White Lacquer Metal Brass,<br>Sweden 1940s |
|--------------|-------------------------------------------------------------------------------------|
| Dimensions:  | 14.25 in x 4.37 in x 14.12 in                                                       |
| Inventory #: | 7762                                                                                |
| Price:       | \$1,175.00                                                                          |

## **Product Description**

An adjustable brass and white-lacquered metal wall light designed and produced in Sweden, 1940s. Dimensions variable, measured as illustrated in first image. Dimensions of Back Plate (inches) :  $1.5 \times 3.19 \times 0.12$  (Height x Width x Depth) Socket takes standard E-26 medium base bulb. There is no maximum wattage stated on the fixture. All lighting will be converted for US usage. We are unable to confirm that any electrical item meets UL-Listing standards at our facility.Does not include mounting hardware.