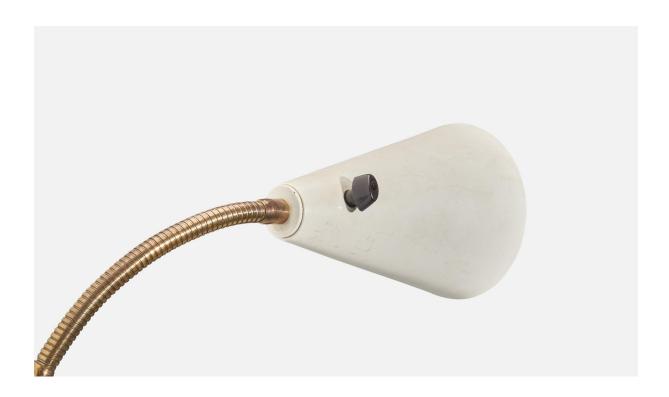

## Swedish Designer, Adjustable Wall Light, White Lacquer Metal Brass, Sweden 1940s

| Title:       | Swedish Designer, Adjustable Wall Light, White Lacquer Metal Brass,<br>Sweden 1940s |
|--------------|-------------------------------------------------------------------------------------|
| Dimensions:  | 14.25 in x 4.37 in x 14.12 in                                                       |
| Inventory #: | 7762                                                                                |
| Price:       | \$1,175.00                                                                          |

## **Product Description**

An adjustable brass and white-lacquered metal wall light designed and produced in Sweden, 1940s. Dimensions variable, measured as illustrated in first image. Dimensions of Back Plate (inches) :  $1.5 \times 3.19 \times 0.12$  (Height x Width x Depth) Socket takes standard E-26 medium base bulb. There is no maximum wattage stated on the fixture. All lighting will be converted for US usage. We are unable to confirm that any electrical item meets UL-Listing standards at our facility.Does not include mounting hardware.