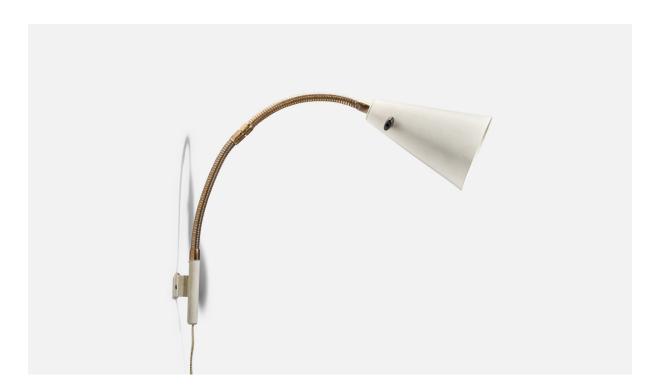

## Swedish Designer, Adjustable Wall Light, White Lacquer Metal Brass, Sweden 1940s

| Title:       | Swedish Designer, Adjustable Wall Light, White Lacquer Metal Brass,<br>Sweden 1940s |
|--------------|-------------------------------------------------------------------------------------|
| Dimensions:  | 14.25 in x 4.37 in x 14.12 in                                                       |
| Inventory #: | 7762                                                                                |
| Price:       | \$1,175.00                                                                          |

## **Product Description**

An adjustable brass and white-lacquered metal wall light designed and produced in Sweden, 1940s. Dimensions variable, measured as illustrated in first image. Dimensions of Back Plate (inches) :  $1.5 \times 3.19 \times 0.12$  (Height x Width x Depth) Socket takes standard E-26 medium base bulb. There is no maximum wattage stated on the fixture. All lighting will be converted for US usage. We are unable to confirm that any electrical item meets UL-Listing standards at our facility.Does not include mounting hardware.