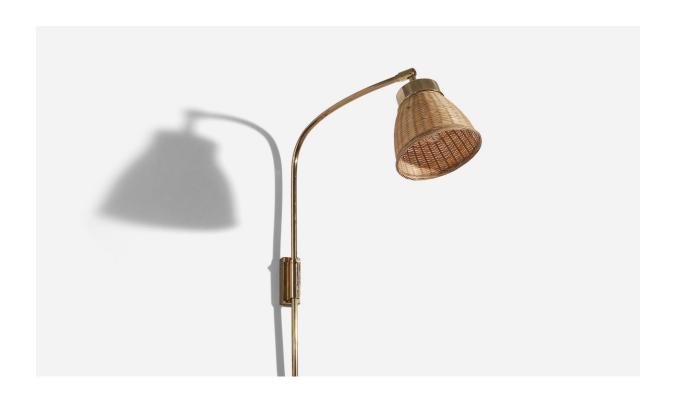

## Josef Frank, Adjustable Wall Lights, Brass, Rattan, Svenskt Tenn, Sweden, 1950s

| Title:       | Josef Frank, Adjustable Wall Lights, Brass, Rattan, Svenskt Tenn, Sweden,<br>1950s |
|--------------|------------------------------------------------------------------------------------|
| Dimensions:  | 23.5 in x 6.75 in x 21.0 in                                                        |
| Inventory #: | 5305                                                                               |
| Price:       | \$6,200.00                                                                         |

## **Product Description**

Dimensions variable, measured as illustrated in first image. Dimensions of back plate (inches) :  $4 \times 1.5625 \times 0.8125$  (H x W x D) All lighting will be converted for US usage. We are unable to confirm that any electrical item meets UL-Listing standards at our facility. Does not include mounting hardware.