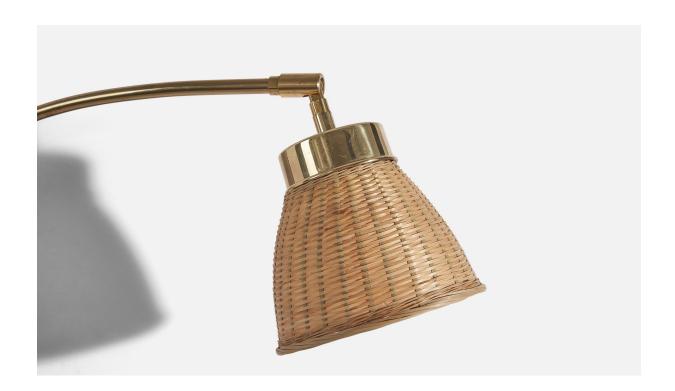

## Josef Frank, Adjustable Wall Lights, Brass, Rattan, Svenskt Tenn, Sweden, 1950s

| Title:       | Josef Frank, Adjustable Wall Lights, Brass, Rattan, Svenskt Tenn, Sweden,<br>1950s |
|--------------|------------------------------------------------------------------------------------|
| Dimensions:  | 23.5 in x 6.75 in x 21.0 in                                                        |
| Inventory #: | 5305                                                                               |
| Price:       | \$6,200.00                                                                         |

## **Product Description**

Dimensions variable, measured as illustrated in first image. Dimensions of back plate (inches) :  $4 \times 1.5625 \times 0.8125$  (H x W x D) All lighting will be converted for US usage. We are unable to confirm that any electrical item meets UL-Listing standards at our facility. Does not include mounting hardware.