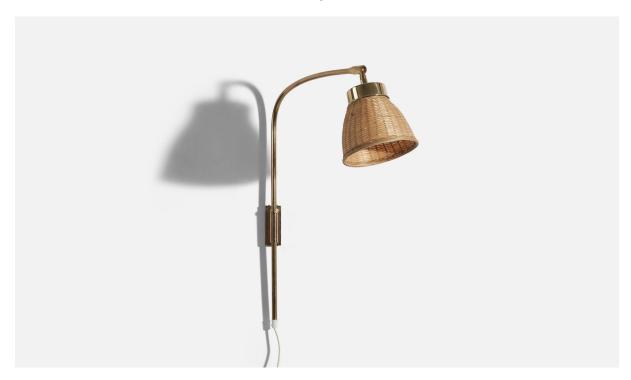

## Josef Frank, Adjustable Wall Lights, Brass, Rattan, Svenskt Tenn, Sweden, 1950s

| Title:       | Josef Frank, Adjustable Wall Lights, Brass, Rattan, Svenskt Tenn, Sweden,<br>1950s |
|--------------|------------------------------------------------------------------------------------|
| Dimensions:  | 23.5 in x 6.75 in x 21.0 in                                                        |
| Inventory #: | 5305                                                                               |
| Price:       | \$6,200.00                                                                         |

## **Product Description**

Dimensions variable, measured as illustrated in first image. Dimensions of back plate (inches) :  $4 \times 1.5625 \times 0.8125$  (H x W x D) All lighting will be converted for US usage. We are unable to confirm that any electrical item meets UL-Listing standards at our facility. Does not include mounting hardware.