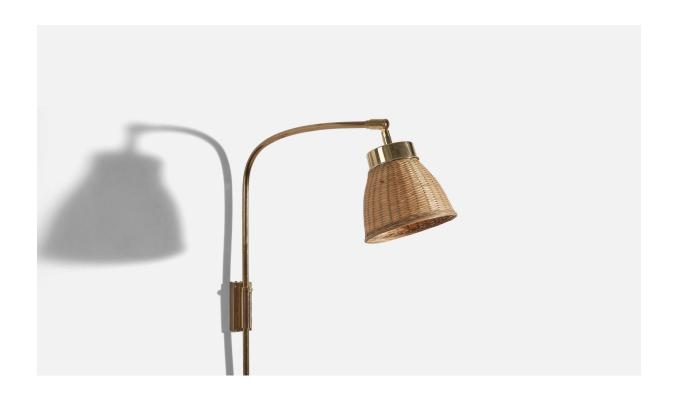

## Josef Frank, Adjustable Wall Lights, Brass, Rattan, Svenskt Tenn, Sweden, 1950s

| Title:       | Josef Frank, Adjustable Wall Lights, Brass, Rattan, Svenskt Tenn, Sweden,<br>1950s |
|--------------|------------------------------------------------------------------------------------|
| Dimensions:  | 23.5 in x 6.75 in x 21.0 in                                                        |
| Inventory #: | 5305                                                                               |
| Price:       | \$6,200.00                                                                         |

## **Product Description**

Dimensions variable, measured as illustrated in first image. Dimensions of back plate (inches) :  $4 \times 1.5625 \times 0.8125$  (H x W x D) All lighting will be converted for US usage. We are unable to confirm that any electrical item meets UL-Listing standards at our facility. Does not include mounting hardware.