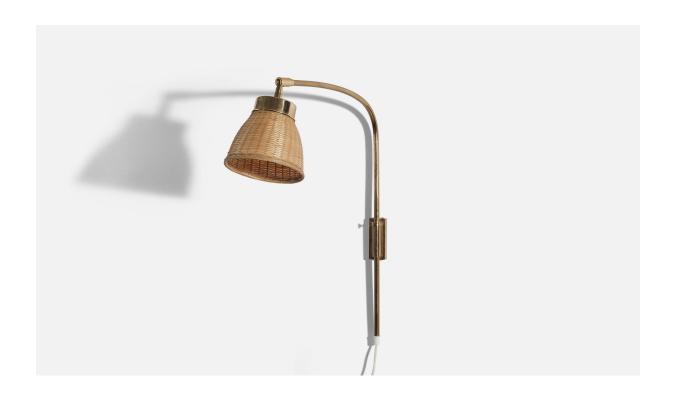

## Josef Frank, Adjustable Wall Lights, Brass, Rattan, Svenskt Tenn, Sweden, 1950s

| Title:       | Josef Frank, Adjustable Wall Lights, Brass, Rattan, Svenskt Tenn, Sweden,<br>1950s |
|--------------|------------------------------------------------------------------------------------|
| Dimensions:  | 23.5 in x 6.75 in x 21.0 in                                                        |
| Inventory #: | 5305                                                                               |
| Price:       | \$6,200.00                                                                         |

## **Product Description**

Dimensions variable, measured as illustrated in first image. Dimensions of back plate (inches) :  $4 \times 1.5625 \times 0.8125$  (H x W x D) All lighting will be converted for US usage. We are unable to confirm that any electrical item meets UL-Listing standards at our facility. Does not include mounting hardware.