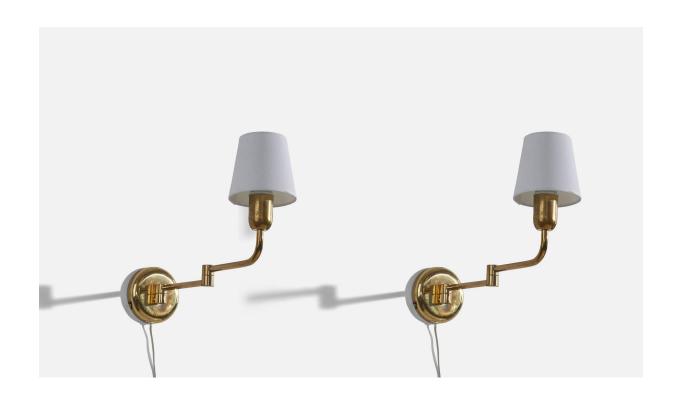

## Swedish Designer, Adjustable Wall Lights, Brass, Fabric, Sweden, 1960s

| Price:       | \$2,900.00                                                             |
|--------------|------------------------------------------------------------------------|
| Inventory #: | 5300                                                                   |
| Dimensions:  | 9.0 in x 5.0 in x 17.06 in                                             |
| Title:       | Swedish Designer, Adjustable Wall Lights, Brass, Fabric, Sweden, 1960s |

## **Product Description**

Sold with lampshade.Dimensions of Sconce (inches):  $9" \times 5" \times 17.0625"$  (H x W x D)Dimensions of Shade (inches):  $2.75" \times 5.5" \times 6.75"$  (T x B x H)Dimensions of Sconce with Shade (inches):  $14.375" \times 5.5" \times 5.5" \times 5.5"$  (H x W x D)Dimensions of back plate (inches):  $5" \times 5" \times 1"$  (H x W x D) All lighting will be converted for US usage. We are unable to confirm that any electrical item meets UL-Listing standards at our facility.Does not include mounting hardware.