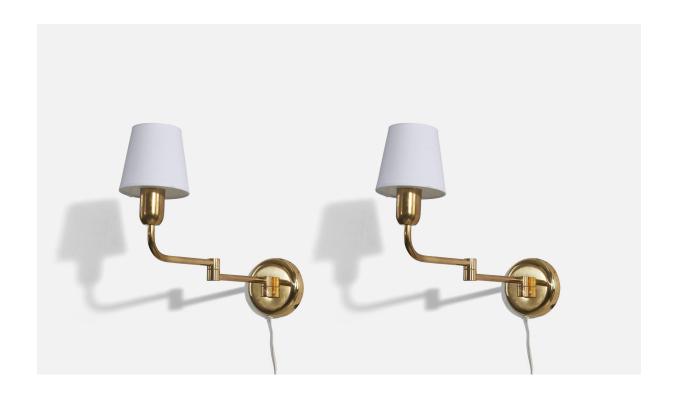

## Swedish Designer, Adjustable Wall Lights, Brass, Fabric, Sweden, 1960s

| Price:       | \$2,900.00                                                             |
|--------------|------------------------------------------------------------------------|
| Inventory #: | 5300                                                                   |
| Dimensions:  | 9.0 in x 5.0 in x 17.06 in                                             |
| Title:       | Swedish Designer, Adjustable Wall Lights, Brass, Fabric, Sweden, 1960s |

## **Product Description**

Sold with lampshade.Dimensions of Sconce (inches):  $9" \times 5" \times 17.0625"$  (H x W x D)Dimensions of Shade (inches):  $2.75" \times 5.5" \times 6.75"$  (T x B x H)Dimensions of Sconce with Shade (inches):  $14.375" \times 5.5" \times 5.5" \times 5.5"$  (H x W x D)Dimensions of back plate (inches):  $5" \times 5" \times 1"$  (H x W x D) All lighting will be converted for US usage. We are unable to confirm that any electrical item meets UL-Listing standards at our facility.Does not include mounting hardware.