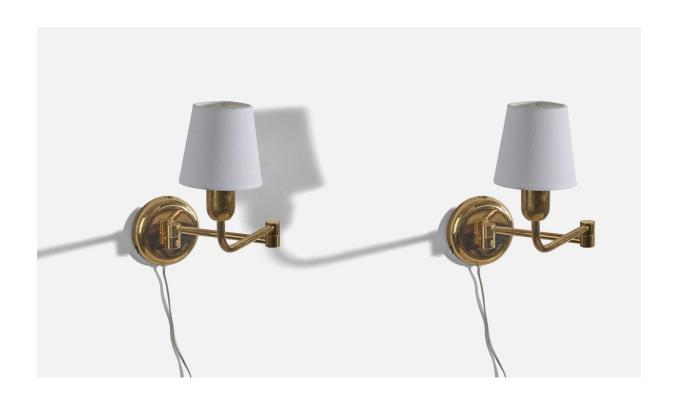

## Swedish Designer, Adjustable Wall Lights, Brass, Fabric, Sweden, 1960s

| Price:       | \$2,900.00                                                             |
|--------------|------------------------------------------------------------------------|
| Inventory #: | 5300                                                                   |
| Dimensions:  | 9.0 in x 5.0 in x 17.06 in                                             |
| Title:       | Swedish Designer, Adjustable Wall Lights, Brass, Fabric, Sweden, 1960s |

## **Product Description**

Sold with lampshade.Dimensions of Sconce (inches):  $9" \times 5" \times 17.0625"$  (H x W x D)Dimensions of Shade (inches):  $2.75" \times 5.5" \times 6.75"$  (T x B x H)Dimensions of Sconce with Shade (inches):  $14.375" \times 5.5" \times 5.5" \times 5.5"$  (H x W x D)Dimensions of back plate (inches):  $5" \times 5" \times 1"$  (H x W x D) All lighting will be converted for US usage. We are unable to confirm that any electrical item meets UL-Listing standards at our facility.Does not include mounting hardware.