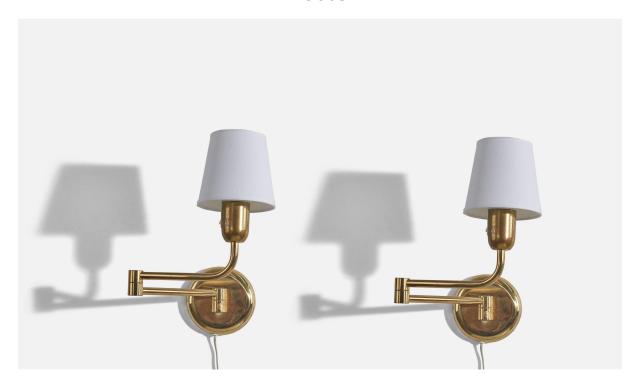

## Swedish Designer, Adjustable Wall Lights, Brass, Fabric, Sweden, 1960s

| Price:       | \$2,900.00                                                             |
|--------------|------------------------------------------------------------------------|
| Inventory #: | 5300                                                                   |
| Dimensions:  | 9.0 in x 5.0 in x 17.06 in                                             |
| Title:       | Swedish Designer, Adjustable Wall Lights, Brass, Fabric, Sweden, 1960s |

## **Product Description**

Sold with lampshade.Dimensions of Sconce (inches):  $9" \times 5" \times 17.0625"$  (H x W x D)Dimensions of Shade (inches):  $2.75" \times 5.5" \times 6.75"$  (T x B x H)Dimensions of Sconce with Shade (inches):  $14.375" \times 5.5" \times 5.5" \times 5.5"$  (H x W x D)Dimensions of back plate (inches):  $5" \times 5" \times 1"$  (H x W x D) All lighting will be converted for US usage. We are unable to confirm that any electrical item meets UL-Listing standards at our facility.Does not include mounting hardware.