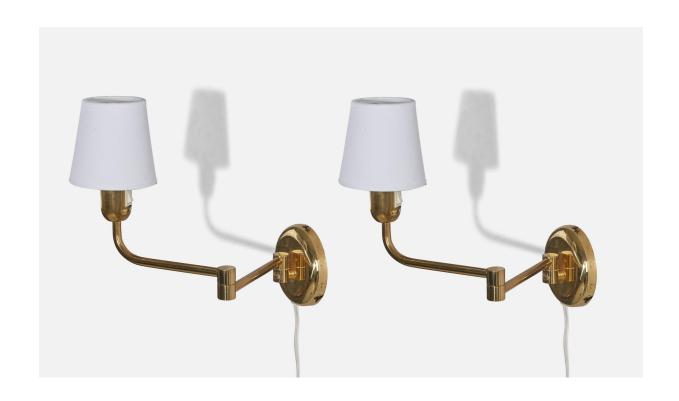

## Swedish Designer, Adjustable Wall Lights, Brass, Fabric, Sweden, 1960s

| Price:       | \$2,900.00                                                             |
|--------------|------------------------------------------------------------------------|
| Inventory #: | 5300                                                                   |
| Dimensions:  | 9.0 in x 5.0 in x 17.06 in                                             |
| Title:       | Swedish Designer, Adjustable Wall Lights, Brass, Fabric, Sweden, 1960s |

## **Product Description**

Sold with lampshade.Dimensions of Sconce (inches):  $9" \times 5" \times 17.0625"$  (H x W x D)Dimensions of Shade (inches):  $2.75" \times 5.5" \times 6.75"$  (T x B x H)Dimensions of Sconce with Shade (inches):  $14.375" \times 5.5" \times 5.5" \times 5.5"$  (H x W x D)Dimensions of back plate (inches):  $5" \times 5" \times 1"$  (H x W x D) All lighting will be converted for US usage. We are unable to confirm that any electrical item meets UL-Listing standards at our facility.Does not include mounting hardware.