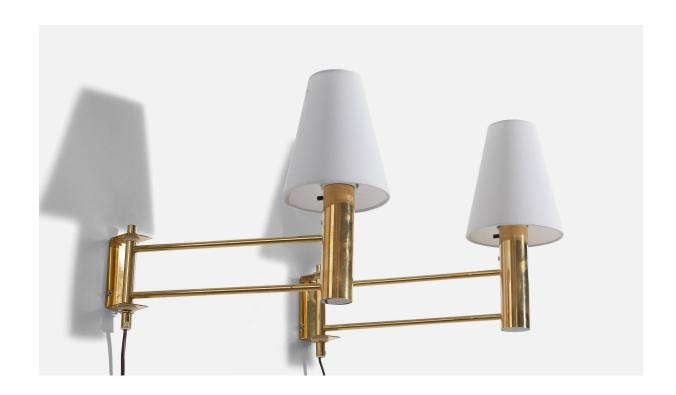

## Swedish Designer, Adjustable Wall Lights, Brass, Sweden, 1970s

| Title:       | Swedish Designer, Adjustable Wall Lights, Brass, Sweden, 1970s |
|--------------|----------------------------------------------------------------|
| Dimensions:  | 8.0 in x 1.62 in x 13.62 in                                    |
| Inventory #: | 5066                                                           |
| Price:       | \$2,900.00                                                     |

## **Product Description**

Sold with lampshade. Overall Dimensions (inches):  $12 \times 5.625 \times 16.5$  (H x W x D) Dimensions of back plate (inches):  $3.8125 \times 1.625 \times 1.8125$  (H x W x D) Bulb Specification: E-26 Number of Sockets (per fixture): 1 All lighting will be converted for US usage. We are unable to confirm that any electrical item meets UL-Listing standards at our facility. Does not include mounting hardware.All items ship from High Point, North Carolina.