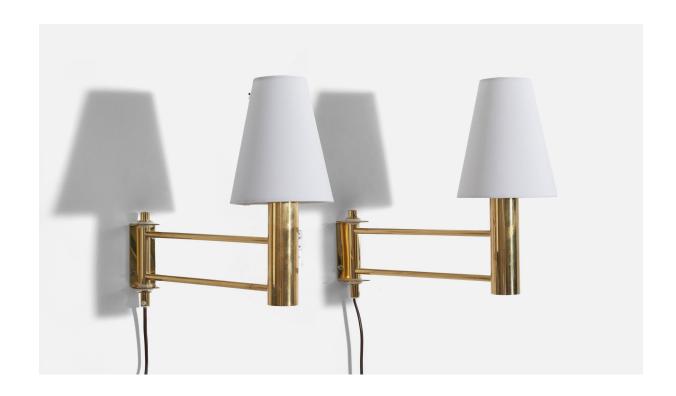

## Swedish Designer, Adjustable Wall Lights, Brass, Sweden, 1970s

| Title:       | Swedish Designer, Adjustable Wall Lights, Brass, Sweden, 1970s |
|--------------|----------------------------------------------------------------|
| Dimensions:  | 8.0 in x 1.62 in x 13.62 in                                    |
| Inventory #: | 5066                                                           |
| Price:       | \$2,900.00                                                     |

## **Product Description**

Sold with lampshade. Overall Dimensions (inches):  $12 \times 5.625 \times 16.5$  (H x W x D) Dimensions of back plate (inches):  $3.8125 \times 1.625 \times 1.8125$  (H x W x D) Bulb Specification: E-26 Number of Sockets (per fixture): 1 All lighting will be converted for US usage. We are unable to confirm that any electrical item meets UL-Listing standards at our facility. Does not include mounting hardware.All items ship from High Point, North Carolina.