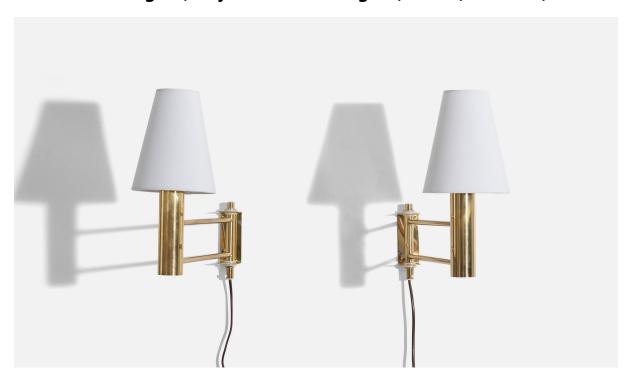

## Swedish Designer, Adjustable Wall Lights, Brass, Sweden, 1970s

| Title:       | Swedish Designer, Adjustable Wall Lights, Brass, Sweden, 1970s |
|--------------|----------------------------------------------------------------|
| Dimensions:  | 8.0 in x 1.62 in x 13.62 in                                    |
| Inventory #: | 5066                                                           |
| Price:       | \$2,900.00                                                     |

## **Product Description**

Sold with lampshade. Overall Dimensions (inches):  $12 \times 5.625 \times 16.5$  (H x W x D) Dimensions of back plate (inches):  $3.8125 \times 1.625 \times 1.8125$  (H x W x D) Bulb Specification: E-26 Number of Sockets (per fixture): 1 All lighting will be converted for US usage. We are unable to confirm that any electrical item meets UL-Listing standards at our facility. Does not include mounting hardware.All items ship from High Point, North Carolina.