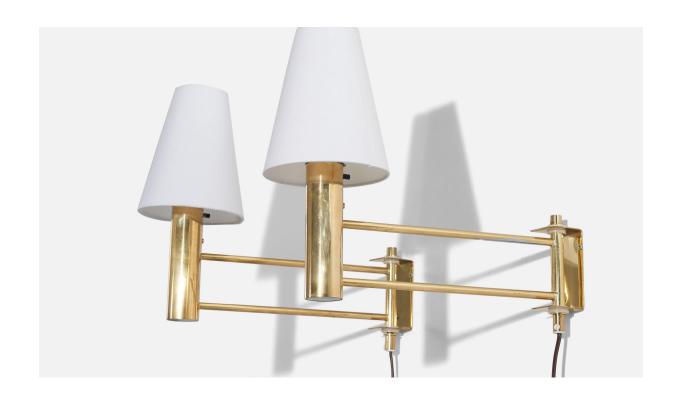

## Swedish Designer, Adjustable Wall Lights, Brass, Sweden, 1970s

| Title:       | Swedish Designer, Adjustable Wall Lights, Brass, Sweden, 1970s |
|--------------|----------------------------------------------------------------|
| Dimensions:  | 8.0 in x 1.62 in x 13.62 in                                    |
| Inventory #: | 5066                                                           |
| Price:       | \$2,900.00                                                     |

## **Product Description**

Sold with lampshade. Overall Dimensions (inches):  $12 \times 5.625 \times 16.5$  (H x W x D) Dimensions of back plate (inches):  $3.8125 \times 1.625 \times 1.8125$  (H x W x D) Bulb Specification: E-26 Number of Sockets (per fixture): 1 All lighting will be converted for US usage. We are unable to confirm that any electrical item meets UL-Listing standards at our facility. Does not include mounting hardware.All items ship from High Point, North Carolina.