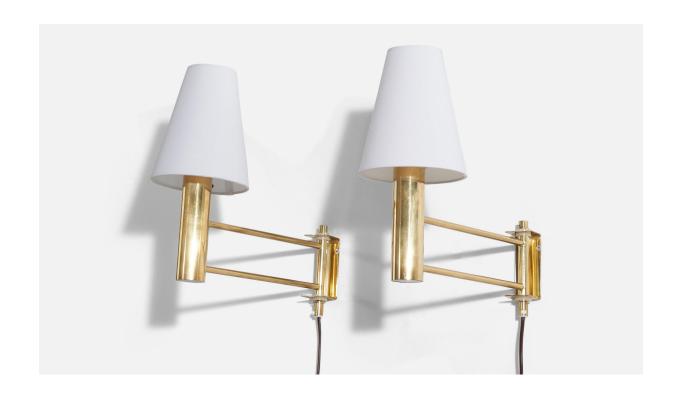

## Swedish Designer, Adjustable Wall Lights, Brass, Sweden, 1970s

| Title:       | Swedish Designer, Adjustable Wall Lights, Brass, Sweden, 1970s |
|--------------|----------------------------------------------------------------|
| Dimensions:  | 8.0 in x 1.62 in x 13.62 in                                    |
| Inventory #: | 5066                                                           |
| Price:       | \$2,900.00                                                     |

## **Product Description**

Sold with lampshade. Overall Dimensions (inches):  $12 \times 5.625 \times 16.5$  (H x W x D) Dimensions of back plate (inches):  $3.8125 \times 1.625 \times 1.8125$  (H x W x D) Bulb Specification: E-26 Number of Sockets (per fixture): 1 All lighting will be converted for US usage. We are unable to confirm that any electrical item meets UL-Listing standards at our facility. Does not include mounting hardware.All items ship from High Point, North Carolina.