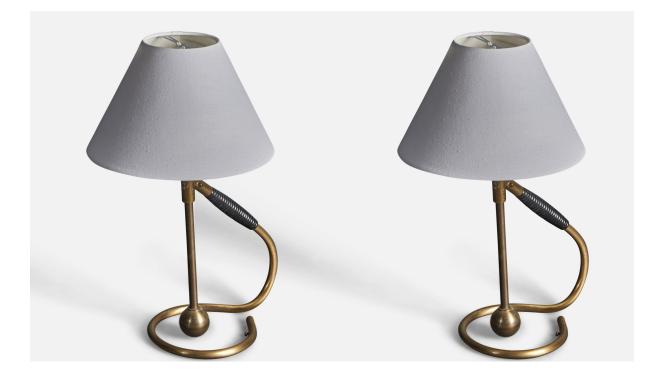

## Kaare Klint, Adjustable Wall Lights / Table Lamps, Brass, Rubber, Denmark, 1950s

| Title:       | Kaare Klint, Adjustable Wall Lights / Table Lamps, Brass, Rubber, Denmark,<br>1950s |
|--------------|-------------------------------------------------------------------------------------|
| Dimensions:  | 11.5 in x 5.0 in x 7.0 in                                                           |
| Inventory #: | 1271                                                                                |
| Price:       | \$3,900.00                                                                          |

## **Product Description**

A pair of wall lights / table lamps by Kaare Klint for Le Klint. Designed in the 1940s. This example produced, circa 1950s-1960s. Illustrated used as a table lamp, however it's also adjustable to be used as a wall lamp. Other designers of the period include Paavo Tynell, Alvar Aalto, Josef Frank, Hans Bergström, and Gino Sarfatti. Condition: Good Wear consistent with age and use. Original patina. Dimensions of Lamp (inches): 11.5" H x 5" W x 7" D Dimensions of Shade (inches): 3" Top Diameter x 8" Bottom Diameter x 5.3" H Dimensions of Lamp with Shade (inches): 14" H x 8" W x 10" D Bulb Specifications: E-26 Bulb Number of Sockets: 1 Sold without lampshade All lighting will be converted for US usage. We are unable to confirm that any electrical item meets UL-Listing standards at our facility. Does not include mounting hardware.All items ship from High Point, North Carolina.