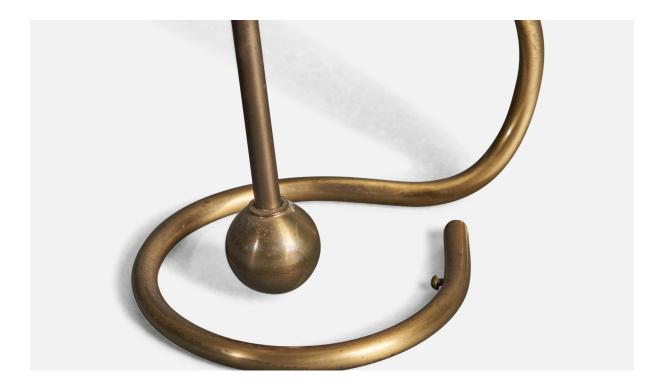

## **Product Description**

A pair of wall lights / table lamps by Kaare Klint for Le Klint. Designed in the 1940s. This example produced, circa 1950s-1960s. Illustrated used as a table lamp, however it's also adjustable to be used as a wall lamp. Other designers of the period include Paavo Tynell, Alvar Aalto, Josef Frank, Hans Bergström, and Gino Sarfatti. Condition: Good Wear consistent with age and use. Original patina. Dimensions of Lamp (inches): 11.5" H x 5" W x 7" D Dimensions of Shade (inches): 3" Top Diameter x 8" Bottom Diameter x 5.3" H Dimensions of Lamp with Shade (inches): 14" H x 8" W x 10" D Bulb Specifications: E-26 Bulb Number of Sockets: 1 Sold without lampshade All lighting will be converted for US usage. We are unable to confirm that any electrical item meets UL-Listing standards at our facility. Does not include mounting hardware.All items ship from High Point, North Carolina.