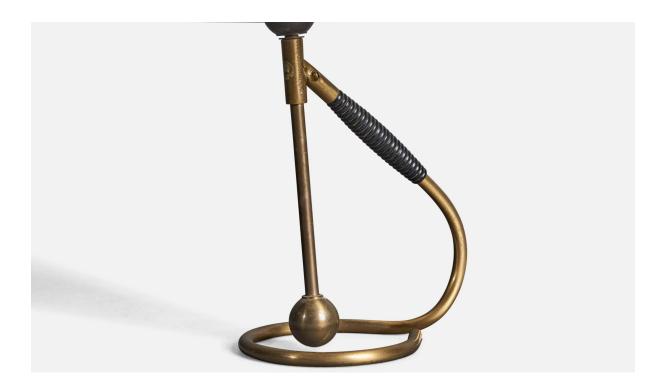

## **Product Description**

A pair of wall lights / table lamps by Kaare Klint for Le Klint. Designed in the 1940s. This example produced, circa 1950s-1960s. Illustrated used as a table lamp, however it's also adjustable to be used as a wall lamp. Other designers of the period include Paavo Tynell, Alvar Aalto, Josef Frank, Hans Bergström, and Gino Sarfatti. Condition: Good Wear consistent with age and use. Original patina. Dimensions of Lamp (inches): 11.5" H x 5" W x 7" D Dimensions of Shade (inches): 3" Top Diameter x 8" Bottom Diameter x 5.3" H Dimensions of Lamp with Shade (inches): 14" H x 8" W x 10" D Bulb Specifications: E-26 Bulb Number of Sockets: 1 Sold without lampshade All lighting will be converted for US usage. We are unable to confirm that any electrical item meets UL-Listing standards at our facility. Does not include mounting hardware.All items ship from High Point, North Carolina.