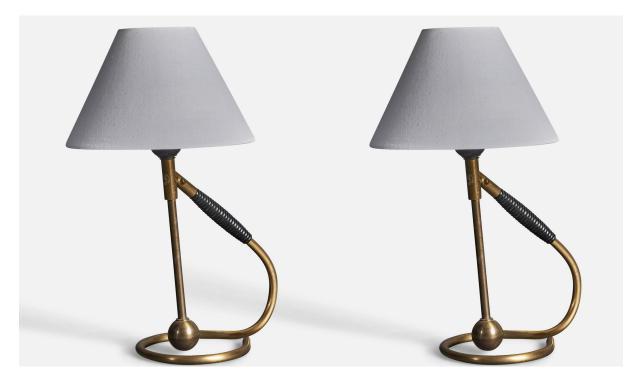

## Kaare Klint, Adjustable Wall Lights / Table Lamps, Brass, Rubber, Denmark, 1950s

| Title:       | Kaare Klint, Adjustable Wall Lights / Table Lamps, Brass, Rubber, Denmark,<br>1950s |
|--------------|-------------------------------------------------------------------------------------|
| Dimensions:  | 11.5 in x 5.0 in x 7.0 in                                                           |
| Inventory #: | 1271                                                                                |
| Price:       | \$3,900.00                                                                          |

## **Product Description**

A pair of wall lights / table lamps by Kaare Klint for Le Klint. Designed in the 1940s. This example produced, circa 1950s-1960s. Illustrated used as a table lamp, however it's also adjustable to be used as a wall lamp. Other designers of the period include Paavo Tynell, Alvar Aalto, Josef Frank, Hans Bergström, and Gino Sarfatti. Condition: Good Wear consistent with age and use. Original patina. Dimensions of Lamp (inches): 11.5" H x 5" W x 7" D Dimensions of Shade (inches): 3" Top Diameter x 8" Bottom Diameter x 5.3" H Dimensions of Lamp with Shade (inches): 14" H x 8" W x 10" D Bulb Specifications: E-26 Bulb Number of Sockets: 1 Sold without lampshade All lighting will be converted for US usage. We are unable to confirm that any electrical item meets UL-Listing standards at our facility. Does not include mounting hardware.All items ship from High Point, North Carolina.