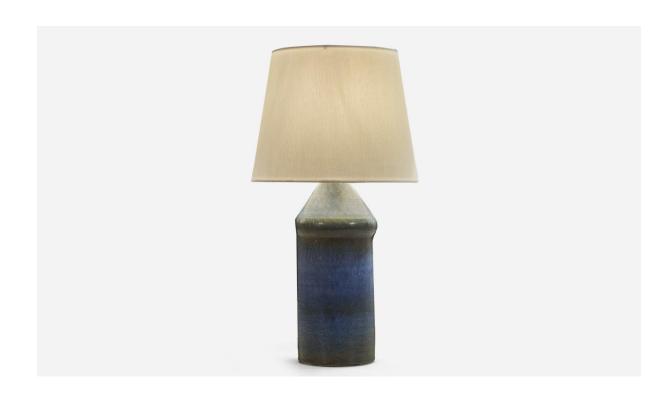

## Turid Mjelve, Blue and Black Table Lamp, Stoneware, Norway, 1970s

| Price:       | \$2,200.00                                                        |
|--------------|-------------------------------------------------------------------|
| Inventory #: | 5637                                                              |
| Dimensions:  | 14.43 in x 5.0 in x 5.0 in                                        |
| Title:       | Turid Mjelve, Blue and Black Table Lamp, Stoneware, Norway, 1970s |

## **Product Description**

Dimensions of Lamp (inches): 14.43" H x 5" Diameter Dimensions of Shade (inches): 7.5" Top Diameter x 10" Bottom Diameter x 8" H Dimensions of Lamp with Shade (inches): 18.62" H x 10" Diameter Bulb Specifications: E-26 Bulb Number of Sockets: 1 Sold without lampshade All lighting will be converted for US usage. We are unable to confirm that any electrical item meets UL-Listing standards at our facility.All items ship from High Point, North Carolina.