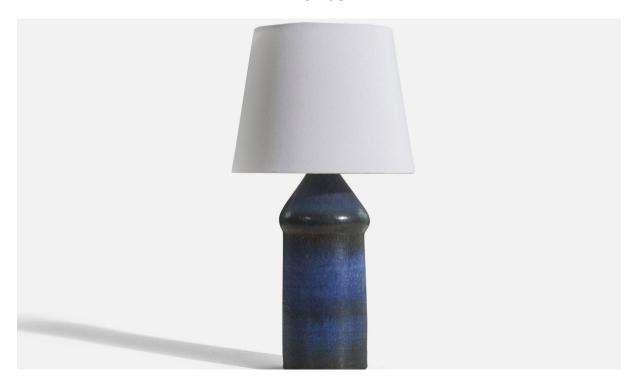

## Turid Mjelve, Blue and Black Table Lamp, Stoneware, Norway, 1970s

| Price:       | \$2,200.00                                                        |
|--------------|-------------------------------------------------------------------|
| Inventory #: | 5637                                                              |
| Dimensions:  | 14.43 in x 5.0 in x 5.0 in                                        |
| Title:       | Turid Mjelve, Blue and Black Table Lamp, Stoneware, Norway, 1970s |

## **Product Description**

Dimensions of Lamp (inches): 14.43" H x 5" Diameter Dimensions of Shade (inches): 7.5" Top Diameter x 10" Bottom Diameter x 8" H Dimensions of Lamp with Shade (inches): 18.62" H x 10" Diameter Bulb Specifications: E-26 Bulb Number of Sockets: 1 Sold without lampshade All lighting will be converted for US usage. We are unable to confirm that any electrical item meets UL-Listing standards at our facility.All items ship from High Point, North Carolina.