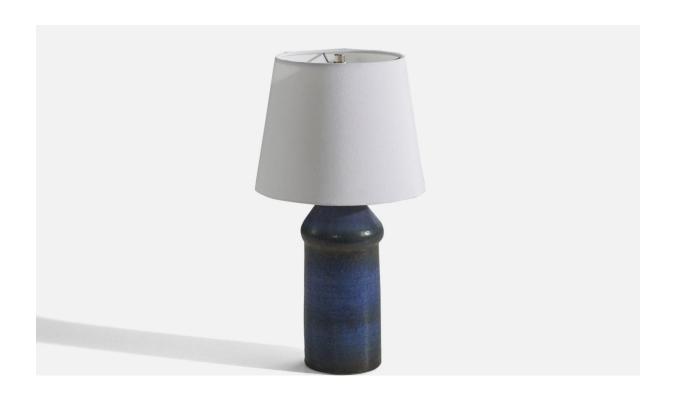

## Turid Mjelve, Blue and Black Table Lamp, Stoneware, Norway, 1970s

| Price:       | \$2,200.00                                                        |
|--------------|-------------------------------------------------------------------|
| Inventory #: | 5637                                                              |
| Dimensions:  | 14.43 in x 5.0 in x 5.0 in                                        |
| Title:       | Turid Mjelve, Blue and Black Table Lamp, Stoneware, Norway, 1970s |

## **Product Description**

Dimensions of Lamp (inches): 14.43" H x 5" Diameter Dimensions of Shade (inches): 7.5" Top Diameter x 10" Bottom Diameter x 8" H Dimensions of Lamp with Shade (inches): 18.62" H x 10" Diameter Bulb Specifications: E-26 Bulb Number of Sockets: 1 Sold without lampshade All lighting will be converted for US usage. We are unable to confirm that any electrical item meets UL-Listing standards at our facility.All items ship from High Point, North Carolina.