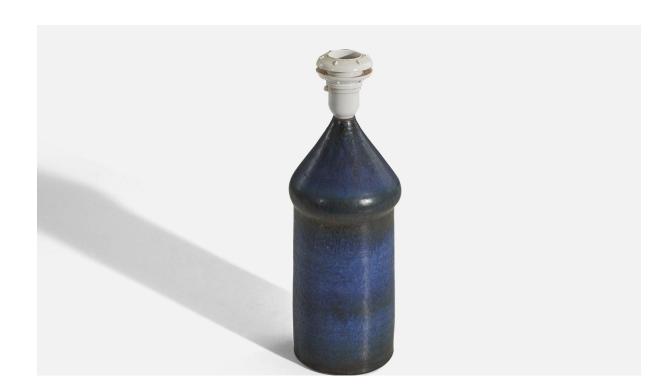

## Turid Mjelve, Blue and Black Table Lamp, Stoneware, Norway, 1970s

| Price:       | \$2,200.00                                                        |
|--------------|-------------------------------------------------------------------|
| Inventory #: | 5637                                                              |
| Dimensions:  | 14.43 in x 5.0 in x 5.0 in                                        |
| Title:       | Turid Mjelve, Blue and Black Table Lamp, Stoneware, Norway, 1970s |

## **Product Description**

Dimensions of Lamp (inches): 14.43" H x 5" Diameter Dimensions of Shade (inches): 7.5" Top Diameter x 10" Bottom Diameter x 8" H Dimensions of Lamp with Shade (inches): 18.62" H x 10" Diameter Bulb Specifications: E-26 Bulb Number of Sockets: 1 Sold without lampshade All lighting will be converted for US usage. We are unable to confirm that any electrical item meets UL-Listing standards at our facility.All items ship from High Point, North Carolina.