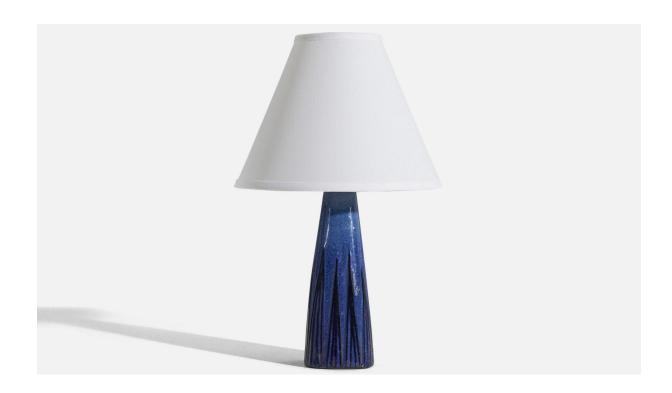

## Swedish Designer, Blue Table Lamp, Glazed Stoneware, Sweden, c. 1960s

| Title:       | Swedish Designer, Blue Table Lamp, Glazed Stoneware, Sweden, c. 1960s |
|--------------|-----------------------------------------------------------------------|
| Dimensions:  | 12.18 in x 3.37 in x 3.37 in                                          |
| Inventory #: | 5286                                                                  |
| Price:       | \$1,400.00                                                            |

## **Product Description**

Dimensions of Lamp (inches): 12.18" H x 3.375" Diameter Dimensions of Shade (inches): 4.25" Top Diameter x 10.25" Bottom Diameter x 8" H Dimensions of Lamp with Shade (inches): 16" H x 10.25" Diameter Bulb Specifications: E-26 Bulb Number of Sockets: 1 Sold without lampshade All lighting will be converted for US usage. We are unable to confirm that any electrical item meets UL-Listing standards at our facility.All items ship from High Point, North Carolina.