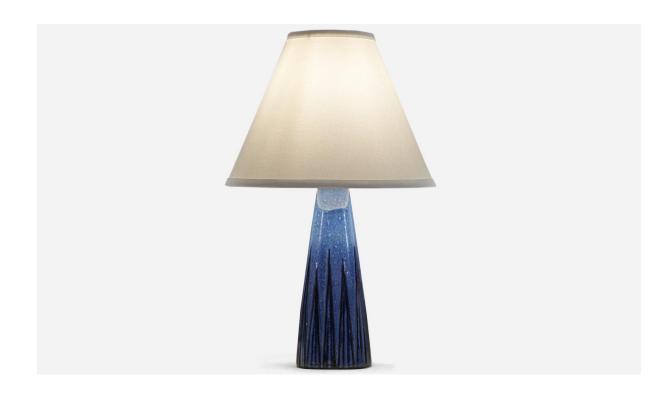

## Swedish Designer, Blue Table Lamp, Glazed Stoneware, Sweden, c. 1960s

| Title:       | Swedish Designer, Blue Table Lamp, Glazed Stoneware, Sweden, c. 1960s |
|--------------|-----------------------------------------------------------------------|
| Dimensions:  | 12.18 in x 3.37 in x 3.37 in                                          |
| Inventory #: | 5286                                                                  |
| Price:       | \$1,400.00                                                            |

## **Product Description**

Dimensions of Lamp (inches): 12.18" H x 3.375" Diameter Dimensions of Shade (inches): 4.25" Top Diameter x 10.25" Bottom Diameter x 8" H Dimensions of Lamp with Shade (inches): 16" H x 10.25" Diameter Bulb Specifications: E-26 Bulb Number of Sockets: 1 Sold without lampshade All lighting will be converted for US usage. We are unable to confirm that any electrical item meets UL-Listing standards at our facility.All items ship from High Point, North Carolina.