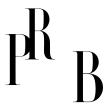

## Swedish Designer, Blue Table Lamp, Glazed Stoneware, Sweden, c. 1960s

| Title:       | Swedish Designer, Blue Table Lamp, Glazed Stoneware, Sweden, c. 1960s |
|--------------|-----------------------------------------------------------------------|
| Dimensions:  | 12.18 in x 3.37 in x 3.37 in                                          |
| Inventory #: | 5286                                                                  |
| Price:       | \$1,400.00                                                            |

## **Product Description**

Dimensions of Lamp (inches): 12.18" H x 3.375" Diameter Dimensions of Shade (inches): 4.25" Top Diameter x 10.25" Bottom Diameter x 8" H Dimensions of Lamp with Shade (inches): 16" H x 10.25" Diameter Bulb Specifications: E-26 Bulb Number of Sockets: 1 Sold without lampshade All lighting will be converted for US usage. We are unable to confirm that any electrical item meets UL-Listing standards at our facility.All items ship from High Point, North Carolina.