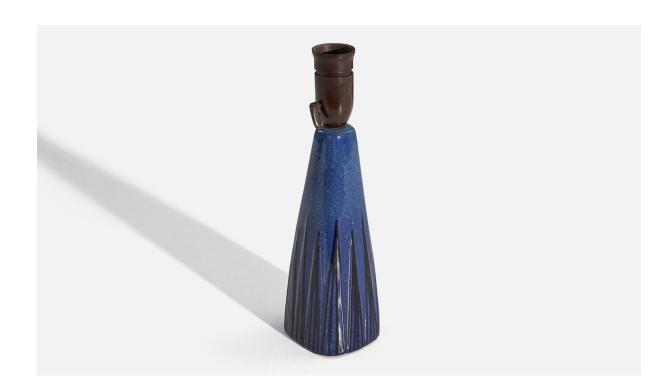

## Swedish Designer, Blue Table Lamp, Glazed Stoneware, Sweden, c. 1960s

| Title:       | Swedish Designer, Blue Table Lamp, Glazed Stoneware, Sweden, c. 1960s |
|--------------|-----------------------------------------------------------------------|
| Dimensions:  | 12.18 in x 3.37 in x 3.37 in                                          |
| Inventory #: | 5286                                                                  |
| Price:       | \$1,400.00                                                            |

## **Product Description**

Dimensions of Lamp (inches): 12.18" H x 3.375" Diameter Dimensions of Shade (inches): 4.25" Top Diameter x 10.25" Bottom Diameter x 8" H Dimensions of Lamp with Shade (inches): 16" H x 10.25" Diameter Bulb Specifications: E-26 Bulb Number of Sockets: 1 Sold without lampshade All lighting will be converted for US usage. We are unable to confirm that any electrical item meets UL-Listing standards at our facility.All items ship from High Point, North Carolina.