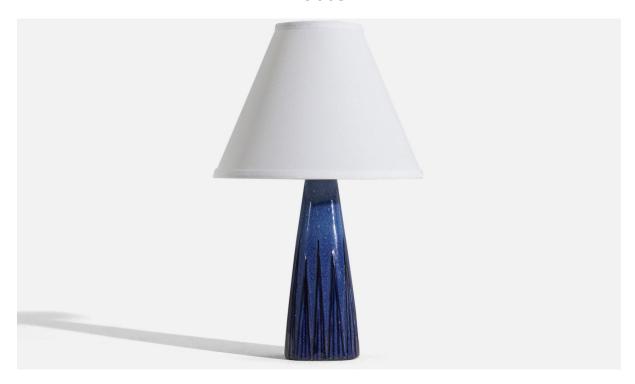

## Swedish Designer, Blue Table Lamp, Glazed Stoneware, Sweden, c. 1960s

| Title:       | Swedish Designer, Blue Table Lamp, Glazed Stoneware, Sweden, c. 1960s |
|--------------|-----------------------------------------------------------------------|
| Dimensions:  | 12.18 in x 3.37 in x 3.37 in                                          |
| Inventory #: | 5286                                                                  |
| Price:       | \$1,400.00                                                            |

## **Product Description**

Dimensions of Lamp (inches): 12.18" H x 3.375" Diameter Dimensions of Shade (inches): 4.25" Top Diameter x 10.25" Bottom Diameter x 8" H Dimensions of Lamp with Shade (inches): 16" H x 10.25" Diameter Bulb Specifications: E-26 Bulb Number of Sockets: 1 Sold without lampshade All lighting will be converted for US usage. We are unable to confirm that any electrical item meets UL-Listing standards at our facility.All items ship from High Point, North Carolina.