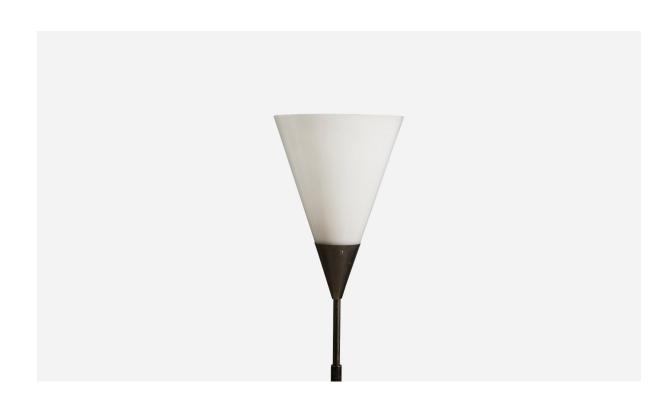

## Giuseppe Ostuni Rare Adjustable Floor Lamp, Brass, Acrylic, O-Luce, Italy, 1950s

| Title:       | Giuseppe Ostuni Rare Adjustable Floor Lamp, Brass, Acrylic, O-Luce, Italy, 1950s |
|--------------|----------------------------------------------------------------------------------|
| Dimensions:  | 76.0 in x 31.0 in x 11.5 in                                                      |
| Inventory #: | 2102                                                                             |
| Price:       | \$17,900.00                                                                      |

## **Product Description**

A rare model, two-armed adjustable functionalist floor lamp designed by Guiseppe Ostuni and produced by O-Luce, Italy, 1950s. A unique execution with original acrylic lampshades with brass details. Condition: Good Wear consistent with age and use. In original condition. With highly appealing lively original patina. Structurally stable.All lighting will be converted for US usage. We are unable to confirm that any electrical item meets UL-Listing standards at our facility.