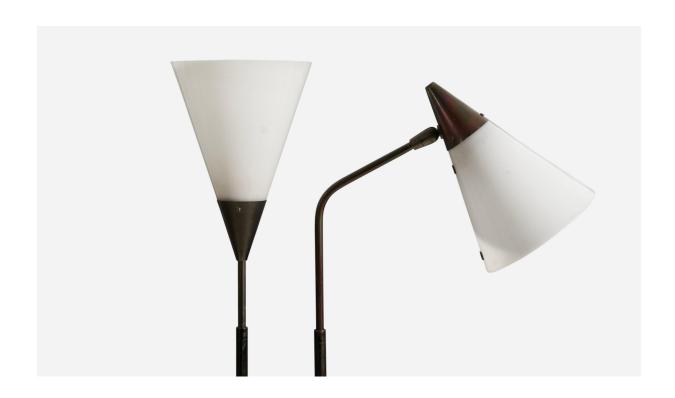

## Giuseppe Ostuni Rare Adjustable Floor Lamp, Brass, Acrylic, O-Luce, Italy, 1950s

| Title:       | Giuseppe Ostuni Rare Adjustable Floor Lamp, Brass, Acrylic, O-Luce, Italy, 1950s |
|--------------|----------------------------------------------------------------------------------|
| Dimensions:  | 76.0 in x 31.0 in x 11.5 in                                                      |
| Inventory #: | 2102                                                                             |
| Price:       | \$17,900.00                                                                      |

## **Product Description**

A rare model, two-armed adjustable functionalist floor lamp designed by Guiseppe Ostuni and produced by O-Luce, Italy, 1950s. A unique execution with original acrylic lampshades with brass details. Condition: Good Wear consistent with age and use. In original condition. With highly appealing lively original patina. Structurally stable.All lighting will be converted for US usage. We are unable to confirm that any electrical item meets UL-Listing standards at our facility.