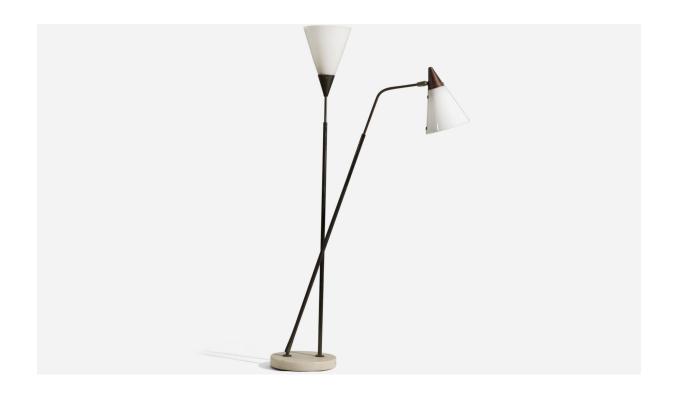

## Giuseppe Ostuni Rare Adjustable Floor Lamp, Brass, Acrylic, O-Luce, Italy, 1950s

| Title:       | Giuseppe Ostuni Rare Adjustable Floor Lamp, Brass, Acrylic, O-Luce, Italy, 1950s |
|--------------|----------------------------------------------------------------------------------|
| Dimensions:  | 76.0 in x 31.0 in x 11.5 in                                                      |
| Inventory #: | 2102                                                                             |
| Price:       | \$17,900.00                                                                      |

## **Product Description**

A rare model, two-armed adjustable functionalist floor lamp designed by Guiseppe Ostuni and produced by O-Luce, Italy, 1950s. A unique execution with original acrylic lampshades with brass details. Condition: Good Wear consistent with age and use. In original condition. With highly appealing lively original patina. Structurally stable.All lighting will be converted for US usage. We are unable to confirm that any electrical item meets UL-Listing standards at our facility.