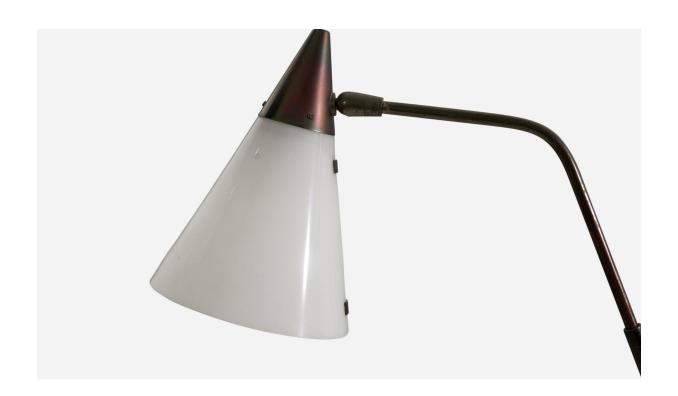

## Giuseppe Ostuni Rare Adjustable Floor Lamp, Brass, Acrylic, O-Luce, Italy, 1950s

| Title:       | Giuseppe Ostuni Rare Adjustable Floor Lamp, Brass, Acrylic, O-Luce, Italy, 1950s |
|--------------|----------------------------------------------------------------------------------|
| Dimensions:  | 76.0 in x 31.0 in x 11.5 in                                                      |
| Inventory #: | 2102                                                                             |
| Price:       | \$17,900.00                                                                      |

## **Product Description**

A rare model, two-armed adjustable functionalist floor lamp designed by Guiseppe Ostuni and produced by O-Luce, Italy, 1950s. A unique execution with original acrylic lampshades with brass details. Condition: Good Wear consistent with age and use. In original condition. With highly appealing lively original patina. Structurally stable.All lighting will be converted for US usage. We are unable to confirm that any electrical item meets UL-Listing standards at our facility.