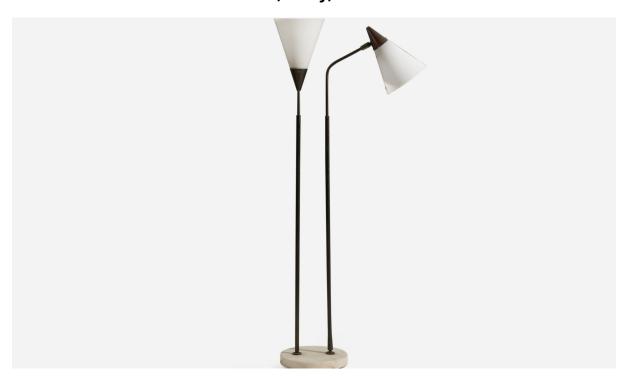

## Giuseppe Ostuni Rare Adjustable Floor Lamp, Brass, Acrylic, O-Luce, Italy, 1950s

| Title:       | Giuseppe Ostuni Rare Adjustable Floor Lamp, Brass, Acrylic, O-Luce, Italy, 1950s |
|--------------|----------------------------------------------------------------------------------|
| Dimensions:  | 76.0 in x 31.0 in x 11.5 in                                                      |
| Inventory #: | 2102                                                                             |
| Price:       | \$17,900.00                                                                      |

## **Product Description**

A rare model, two-armed adjustable functionalist floor lamp designed by Guiseppe Ostuni and produced by O-Luce, Italy, 1950s. A unique execution with original acrylic lampshades with brass details. Condition: Good Wear consistent with age and use. In original condition. With highly appealing lively original patina. Structurally stable.All lighting will be converted for US usage. We are unable to confirm that any electrical item meets UL-Listing standards at our facility.