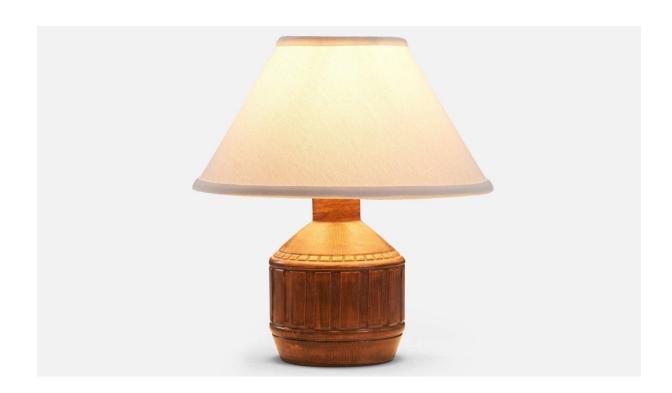

## Swedish Designer, Brown Table Lamp, Stoneware, Sweden, c. 1960s

| Price:       | \$1,400.00                                                      |
|--------------|-----------------------------------------------------------------|
| Inventory #: | 3829                                                            |
| Dimensions:  | 8.25 in x 4.5 in x 4.5 in                                       |
| Title:       | Swedish Designer, Brown Table Lamp, Stoneware, Sweden, c. 1960s |

## **Product Description**

Dimensions of Lamp (inches): 8.25'' H x 4.5'' Diameter Dimensions of Shade (inches): 4.5'' Top Diameter x 10.25'' Bottom Diameter x 6'' H Dimensions of Lamp with Shade (inches): 10.75'' H x 10.25'' Diameter Bulb Specifications: E-26 Bulb Number of Sockets: 1 Sold without lampshade All lighting will be converted for US usage. We are unable to confirm that any electrical item meets UL-Listing standards at our facility.All items ship from High Point, North Carolina.