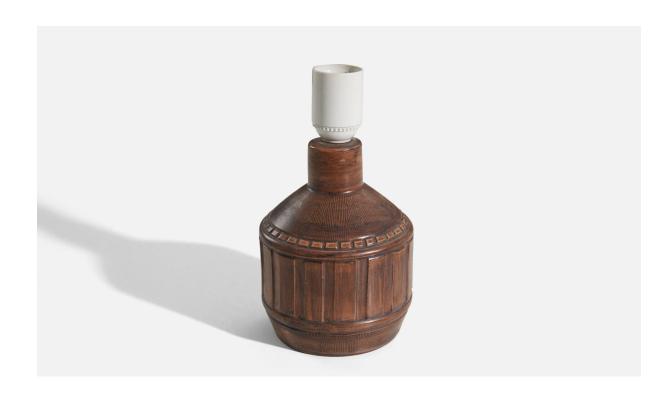

## Swedish Designer, Brown Table Lamp, Stoneware, Sweden, c. 1960s

| Price:       | \$1,400.00                                                      |
|--------------|-----------------------------------------------------------------|
| Inventory #: | 3829                                                            |
| Dimensions:  | 8.25 in x 4.5 in x 4.5 in                                       |
| Title:       | Swedish Designer, Brown Table Lamp, Stoneware, Sweden, c. 1960s |

## **Product Description**

Dimensions of Lamp (inches): 8.25'' H x 4.5'' Diameter Dimensions of Shade (inches): 4.5'' Top Diameter x 10.25'' Bottom Diameter x 6'' H Dimensions of Lamp with Shade (inches): 10.75'' H x 10.25'' Diameter Bulb Specifications: E-26 Bulb Number of Sockets: 1 Sold without lampshade All lighting will be converted for US usage. We are unable to confirm that any electrical item meets UL-Listing standards at our facility.All items ship from High Point, North Carolina.