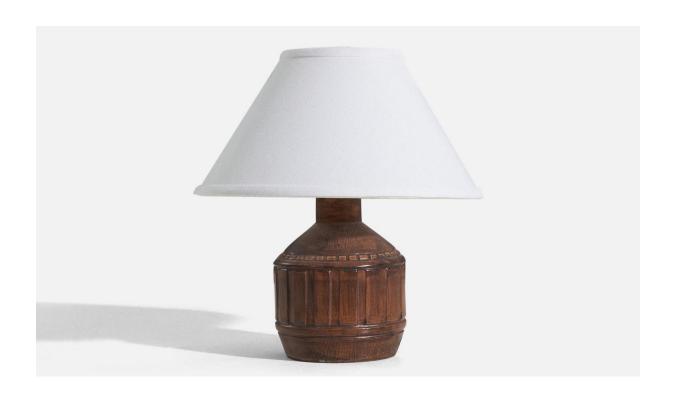

## Swedish Designer, Brown Table Lamp, Stoneware, Sweden, c. 1960s

| Price:       | \$1,400.00                                                      |
|--------------|-----------------------------------------------------------------|
| Inventory #: | 3829                                                            |
| Dimensions:  | 8.25 in x 4.5 in x 4.5 in                                       |
| Title:       | Swedish Designer, Brown Table Lamp, Stoneware, Sweden, c. 1960s |

## **Product Description**

Dimensions of Lamp (inches): 8.25'' H x 4.5'' Diameter Dimensions of Shade (inches): 4.5'' Top Diameter x 10.25'' Bottom Diameter x 6'' H Dimensions of Lamp with Shade (inches): 10.75'' H x 10.25'' Diameter Bulb Specifications: E-26 Bulb Number of Sockets: 1 Sold without lampshade All lighting will be converted for US usage. We are unable to confirm that any electrical item meets UL-Listing standards at our facility.All items ship from High Point, North Carolina.