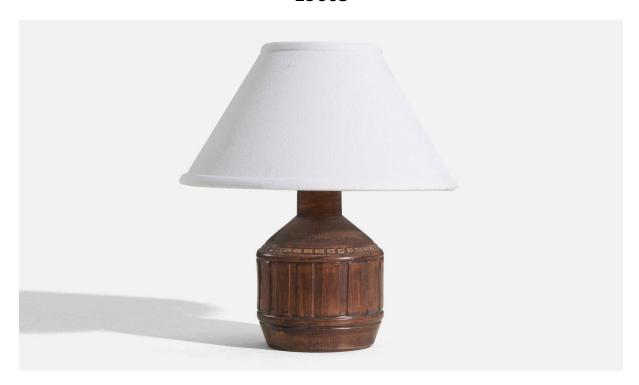

## Swedish Designer, Brown Table Lamp, Stoneware, Sweden, c. 1960s

| Price:       | \$1,400.00                                                      |
|--------------|-----------------------------------------------------------------|
| Inventory #: | 3829                                                            |
| Dimensions:  | 8.25 in x 4.5 in x 4.5 in                                       |
| Title:       | Swedish Designer, Brown Table Lamp, Stoneware, Sweden, c. 1960s |

## **Product Description**

Dimensions of Lamp (inches): 8.25'' H x 4.5'' Diameter Dimensions of Shade (inches): 4.5'' Top Diameter x 10.25'' Bottom Diameter x 6'' H Dimensions of Lamp with Shade (inches): 10.75'' H x 10.25'' Diameter Bulb Specifications: E-26 Bulb Number of Sockets: 1 Sold without lampshade All lighting will be converted for US usage. We are unable to confirm that any electrical item meets UL-Listing standards at our facility.All items ship from High Point, North Carolina.