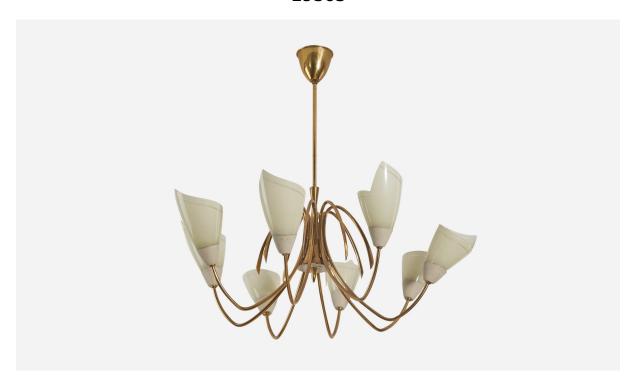

## Swedish Designer, Chandelier, Brass, Metal, Acrylic, Sweden, 1950s

| Price:       | \$4,700.00                                                         |
|--------------|--------------------------------------------------------------------|
| Inventory #: | 6855                                                               |
| Dimensions:  | 26.68 in x 28.0 in x 28.0 in                                       |
| Title:       | Swedish Designer, Chandelier, Brass, Metal, Acrylic, Sweden, 1950s |

## **Product Description**

A brass, metal and acrylic chandelier designed and produced by a Swedish designer, Sweden, 1950s. Dimensions of Canopy (inches):  $3 \times 3.62 \times 3.62$  (Height x Width x Depth). Socket takes E-14 bulb. There is no maximum wattage stated on the fixture. All items ship from High Point, North Carolina.