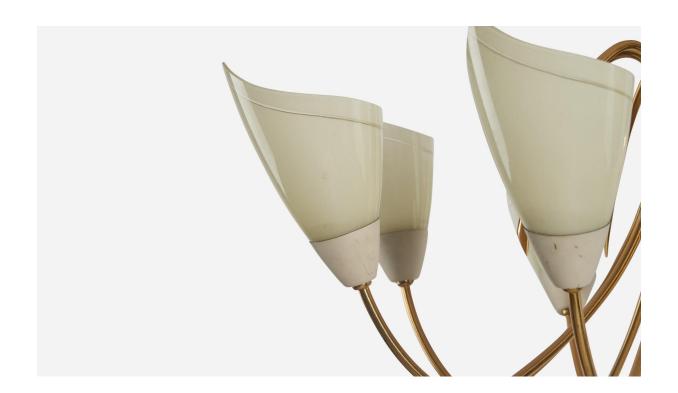

## Swedish Designer, Chandelier, Brass, Metal, Acrylic, Sweden, 1950s

| Price:       | \$4,700.00                                                         |
|--------------|--------------------------------------------------------------------|
| Inventory #: | 6855                                                               |
| Dimensions:  | 26.68 in x 28.0 in x 28.0 in                                       |
| Title:       | Swedish Designer, Chandelier, Brass, Metal, Acrylic, Sweden, 1950s |

## **Product Description**

A brass, metal and acrylic chandelier designed and produced by a Swedish designer, Sweden, 1950s. Dimensions of Canopy (inches):  $3 \times 3.62 \times 3.62$  (Height x Width x Depth). Socket takes E-14 bulb. There is no maximum wattage stated on the fixture. All items ship from High Point, North Carolina.