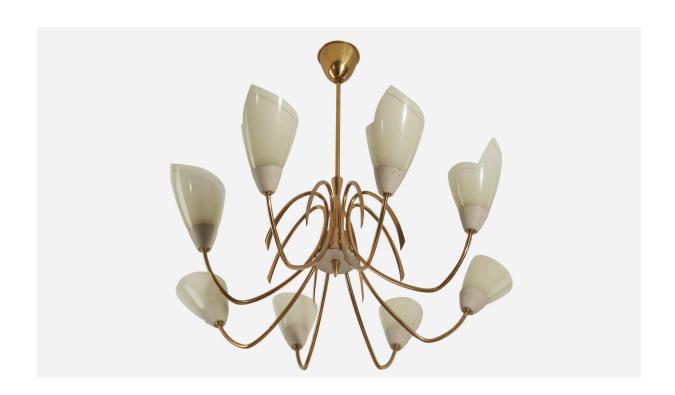

## Swedish Designer, Chandelier, Brass, Metal, Acrylic, Sweden, 1950s

| Price:       | \$4,700.00                                                         |
|--------------|--------------------------------------------------------------------|
| Inventory #: | 6855                                                               |
| Dimensions:  | 26.68 in x 28.0 in x 28.0 in                                       |
| Title:       | Swedish Designer, Chandelier, Brass, Metal, Acrylic, Sweden, 1950s |

## **Product Description**

A brass, metal and acrylic chandelier designed and produced by a Swedish designer, Sweden, 1950s. Dimensions of Canopy (inches):  $3 \times 3.62 \times 3.62$  (Height x Width x Depth). Socket takes E-14 bulb. There is no maximum wattage stated on the fixture. All items ship from High Point, North Carolina.