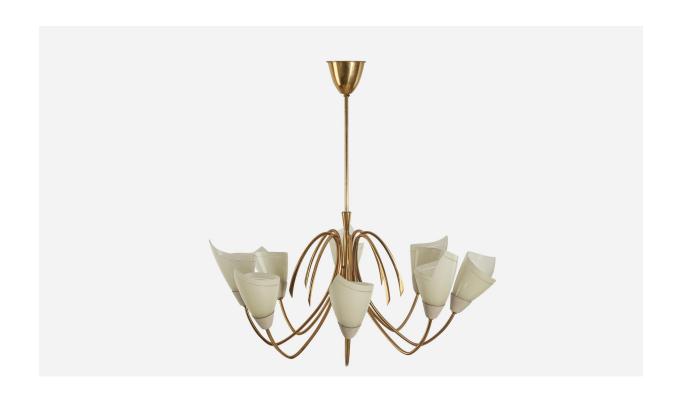

## Swedish Designer, Chandelier, Brass, Metal, Acrylic, Sweden, 1950s

| Price:       | \$4,700.00                                                         |
|--------------|--------------------------------------------------------------------|
| Inventory #: | 6855                                                               |
| Dimensions:  | 26.68 in x 28.0 in x 28.0 in                                       |
| Title:       | Swedish Designer, Chandelier, Brass, Metal, Acrylic, Sweden, 1950s |

## **Product Description**

A brass, metal and acrylic chandelier designed and produced by a Swedish designer, Sweden, 1950s. Dimensions of Canopy (inches):  $3 \times 3.62 \times 3.62$  (Height x Width x Depth). Socket takes E-14 bulb. There is no maximum wattage stated on the fixture. All items ship from High Point, North Carolina.