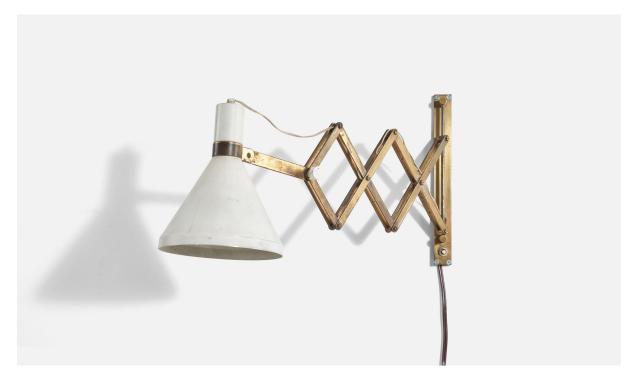

## Italian Designer, Extendable / Scissor Wall Light, Brass, Metal, Italy, 1950s

| Title:       | Italian Designer, Extendable / Scissor Wall Light, Brass, Metal, Italy, 1950s |
|--------------|-------------------------------------------------------------------------------|
| Dimensions:  | 11.12 in x 7.0 in x 19.0 in                                                   |
| Inventory #: | 3716                                                                          |
| Price:       | \$3,900.00                                                                    |

## **Product Description**

1950s Dimensions variable, measured as illustrated in first image. Diameter of back plate (inches) : 11.25" x 1.125" x 0.375" (H x W x D) All lighting will be converted for US usage. We are unable to confirm that any electrical item meets UL-Listing standards at our facility. Does not include mounting hardware.