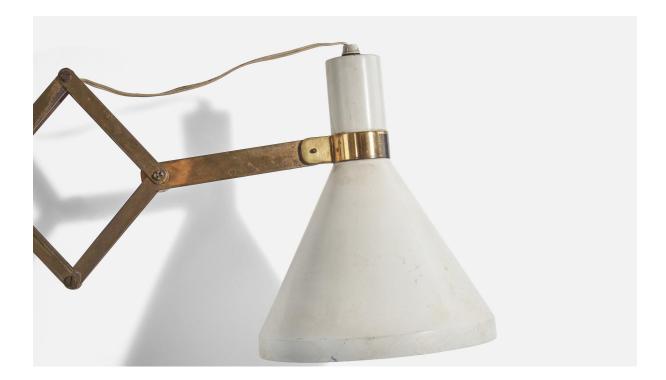

## Italian Designer, Extendable / Scissor Wall Light, Brass, Metal, Italy, 1950s

| Title:       | Italian Designer, Extendable / Scissor Wall Light, Brass, Metal, Italy, 1950s |
|--------------|-------------------------------------------------------------------------------|
| Dimensions:  | 11.12 in x 7.0 in x 19.0 in                                                   |
| Inventory #: | 3716                                                                          |
| Price:       | \$3,900.00                                                                    |

## **Product Description**

1950s Dimensions variable, measured as illustrated in first image. Diameter of back plate (inches) : 11.25" x 1.125" x 0.375" (H x W x D) All lighting will be converted for US usage. We are unable to confirm that any electrical item meets UL-Listing standards at our facility. Does not include mounting hardware.