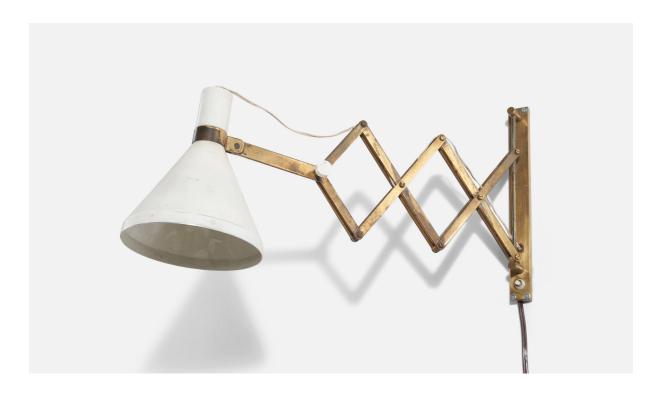

## Italian Designer, Extendable / Scissor Wall Light, Brass, Metal, Italy, 1950s

| Title:       | Italian Designer, Extendable / Scissor Wall Light, Brass, Metal, Italy, 1950s |
|--------------|-------------------------------------------------------------------------------|
| Dimensions:  | 11.12 in x 7.0 in x 19.0 in                                                   |
| Inventory #: | 3716                                                                          |
| Price:       | \$3,900.00                                                                    |

## **Product Description**

1950s Dimensions variable, measured as illustrated in first image. Diameter of back plate (inches) : 11.25" x 1.125" x 0.375" (H x W x D) All lighting will be converted for US usage. We are unable to confirm that any electrical item meets UL-Listing standards at our facility. Does not include mounting hardware.