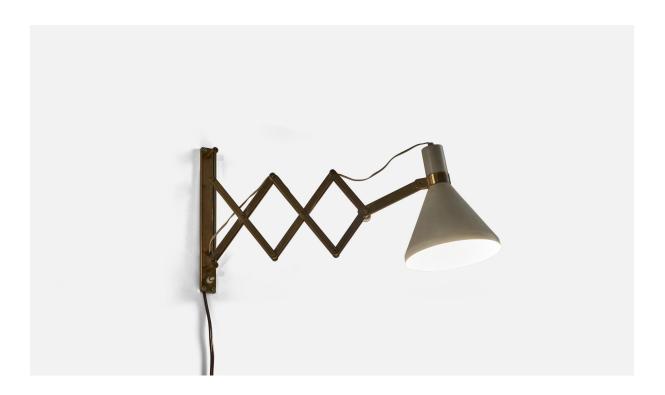

## Italian Designer, Extendable / Scissor Wall Light, Brass, Metal, Italy, 1950s

| Title:       | Italian Designer, Extendable / Scissor Wall Light, Brass, Metal, Italy, 1950s |
|--------------|-------------------------------------------------------------------------------|
| Dimensions:  | 11.12 in x 7.0 in x 19.0 in                                                   |
| Inventory #: | 3716                                                                          |
| Price:       | \$3,900.00                                                                    |

## **Product Description**

1950s Dimensions variable, measured as illustrated in first image. Diameter of back plate (inches) : 11.25" x 1.125" x 0.375" (H x W x D) All lighting will be converted for US usage. We are unable to confirm that any electrical item meets UL-Listing standards at our facility. Does not include mounting hardware.