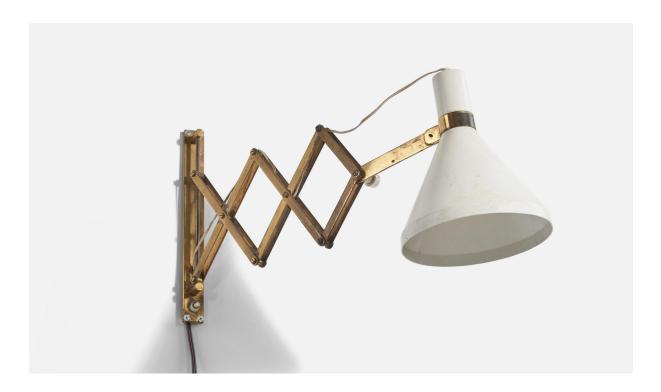

## Italian Designer, Extendable / Scissor Wall Light, Brass, Metal, Italy, 1950s

| Title:       | Italian Designer, Extendable / Scissor Wall Light, Brass, Metal, Italy, 1950s |
|--------------|-------------------------------------------------------------------------------|
| Dimensions:  | 11.12 in x 7.0 in x 19.0 in                                                   |
| Inventory #: | 3716                                                                          |
| Price:       | \$3,900.00                                                                    |

## **Product Description**

1950s Dimensions variable, measured as illustrated in first image. Diameter of back plate (inches) : 11.25" x 1.125" x 0.375" (H x W x D) All lighting will be converted for US usage. We are unable to confirm that any electrical item meets UL-Listing standards at our facility. Does not include mounting hardware.