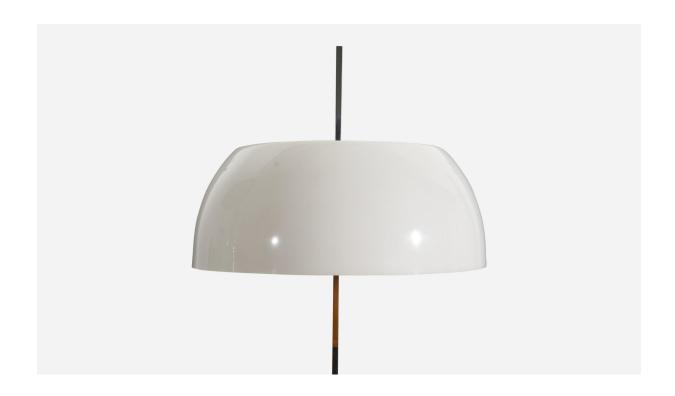

## Gino Sarfatti, Floor Lamp, Perspex, Cast Iron, Metal, Chrome Arteluce Italy 1973

| Title:       | Gino Sarfatti, Floor Lamp, Perspex, Cast Iron, Metal, Chrome Arteluce Italy 1973 |
|--------------|----------------------------------------------------------------------------------|
| Dimensions:  | 60.5 in x 17.75 in x 17.75 in                                                    |
| Inventory #: | 685                                                                              |
| Price:       | \$23,500.00                                                                      |

## **Product Description**

A rare floor lamp designed by Gino Sarfatti for Arteluce in 1973. Features cast iron, lacquered metal, chrome metal, and it's original perspex lampshade. Labeled. Other designers of the period include Angelo Lelii, Ettore Sottsass, Gio Ponti, Vladimir Kagan, and Max Ingrand. Condition: Good Wear consistent with age and use. Dimensions of Lamp with Shade (inches): 60.5" H x 17.75" Diameter Bulb Specification: E-14 Number of Sockets: 4 Sold with lampshade. All lighting will be converted for US usage. We are unable to confirm that any electrical item meets UL-Listing standards at our facility. All items ship from High Point, North Carolina.