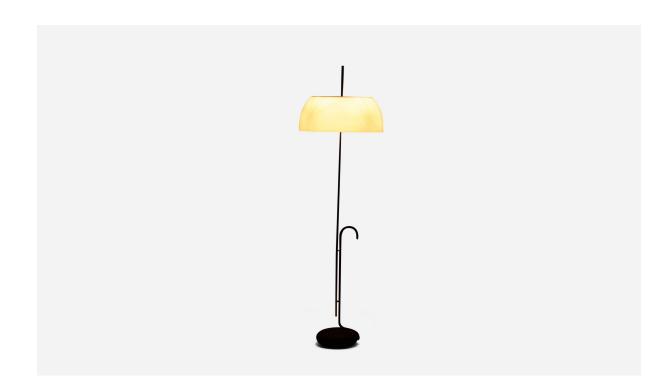

## Gino Sarfatti, Floor Lamp, Perspex, Cast Iron, Metal, Chrome Arteluce Italy 1973

| Title:       | Gino Sarfatti, Floor Lamp, Perspex, Cast Iron, Metal, Chrome Arteluce Italy 1973 |
|--------------|----------------------------------------------------------------------------------|
| Dimensions:  | 60.5 in x 17.75 in x 17.75 in                                                    |
| Inventory #: | 685                                                                              |
| Price:       | \$23,500.00                                                                      |

## **Product Description**

A rare floor lamp designed by Gino Sarfatti for Arteluce in 1973. Features cast iron, lacquered metal, chrome metal, and it's original perspex lampshade. Labeled. Other designers of the period include Angelo Lelii, Ettore Sottsass, Gio Ponti, Vladimir Kagan, and Max Ingrand. Condition: Good Wear consistent with age and use. Dimensions of Lamp with Shade (inches): 60.5" H x 17.75" Diameter Bulb Specification: E-14 Number of Sockets: 4 Sold with lampshade. All lighting will be converted for US usage. We are unable to confirm that any electrical item meets UL-Listing standards at our facility. All items ship from High Point, North Carolina.