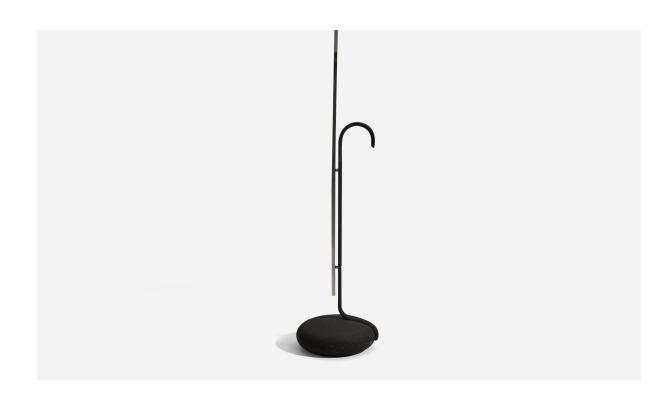

## Gino Sarfatti, Floor Lamp, Perspex, Cast Iron, Metal, Chrome Arteluce Italy 1973

| Title:       | Gino Sarfatti, Floor Lamp, Perspex, Cast Iron, Metal, Chrome Arteluce Italy 1973 |
|--------------|----------------------------------------------------------------------------------|
| Dimensions:  | 60.5 in x 17.75 in x 17.75 in                                                    |
| Inventory #: | 685                                                                              |
| Price:       | \$23,500.00                                                                      |

## **Product Description**

A rare floor lamp designed by Gino Sarfatti for Arteluce in 1973. Features cast iron, lacquered metal, chrome metal, and it's original perspex lampshade. Labeled. Other designers of the period include Angelo Lelii, Ettore Sottsass, Gio Ponti, Vladimir Kagan, and Max Ingrand. Condition: Good Wear consistent with age and use. Dimensions of Lamp with Shade (inches): 60.5" H x 17.75" Diameter Bulb Specification: E-14 Number of Sockets: 4 Sold with lampshade. All lighting will be converted for US usage. We are unable to confirm that any electrical item meets UL-Listing standards at our facility. All items ship from High Point, North Carolina.