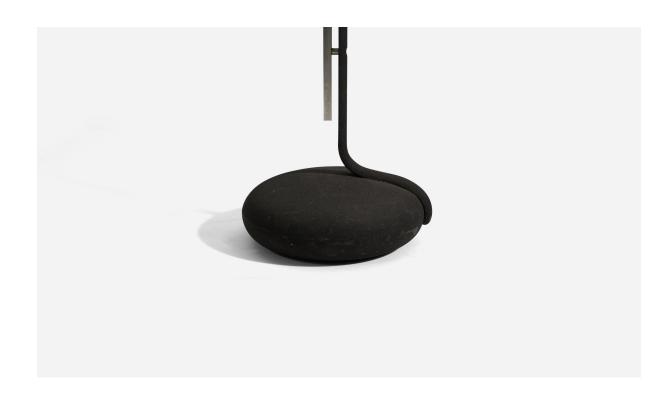

## Gino Sarfatti, Floor Lamp, Perspex, Cast Iron, Metal, Chrome Arteluce Italy 1973

| Title:       | Gino Sarfatti, Floor Lamp, Perspex, Cast Iron, Metal, Chrome Arteluce Italy 1973 |
|--------------|----------------------------------------------------------------------------------|
| Dimensions:  | 60.5 in x 17.75 in x 17.75 in                                                    |
| Inventory #: | 685                                                                              |
| Price:       | \$23,500.00                                                                      |

## **Product Description**

A rare floor lamp designed by Gino Sarfatti for Arteluce in 1973. Features cast iron, lacquered metal, chrome metal, and it's original perspex lampshade. Labeled. Other designers of the period include Angelo Lelii, Ettore Sottsass, Gio Ponti, Vladimir Kagan, and Max Ingrand. Condition: Good Wear consistent with age and use. Dimensions of Lamp with Shade (inches): 60.5" H x 17.75" Diameter Bulb Specification: E-14 Number of Sockets: 4 Sold with lampshade. All lighting will be converted for US usage. We are unable to confirm that any electrical item meets UL-Listing standards at our facility. All items ship from High Point, North Carolina.