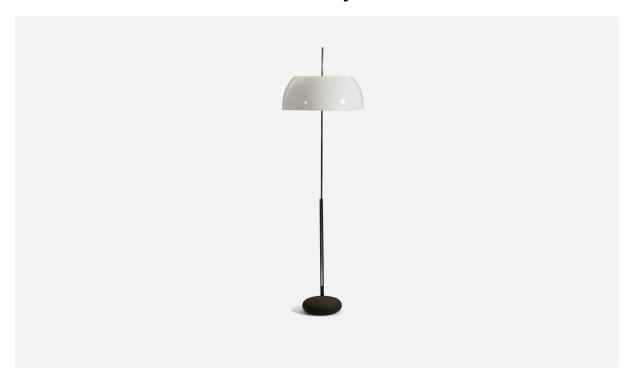

## Gino Sarfatti, Floor Lamp, Perspex, Cast Iron, Metal, Chrome Arteluce Italy 1973

| Title:       | Gino Sarfatti, Floor Lamp, Perspex, Cast Iron, Metal, Chrome Arteluce Italy 1973 |
|--------------|----------------------------------------------------------------------------------|
| Dimensions:  | 60.5 in x 17.75 in x 17.75 in                                                    |
| Inventory #: | 685                                                                              |
| Price:       | \$23,500.00                                                                      |

## **Product Description**

A rare floor lamp designed by Gino Sarfatti for Arteluce in 1973. Features cast iron, lacquered metal, chrome metal, and it's original perspex lampshade. Labeled. Other designers of the period include Angelo Lelii, Ettore Sottsass, Gio Ponti, Vladimir Kagan, and Max Ingrand. Condition: Good Wear consistent with age and use. Dimensions of Lamp with Shade (inches): 60.5" H x 17.75" Diameter Bulb Specification: E-14 Number of Sockets: 4 Sold with lampshade. All lighting will be converted for US usage. We are unable to confirm that any electrical item meets UL-Listing standards at our facility. All items ship from High Point, North Carolina.