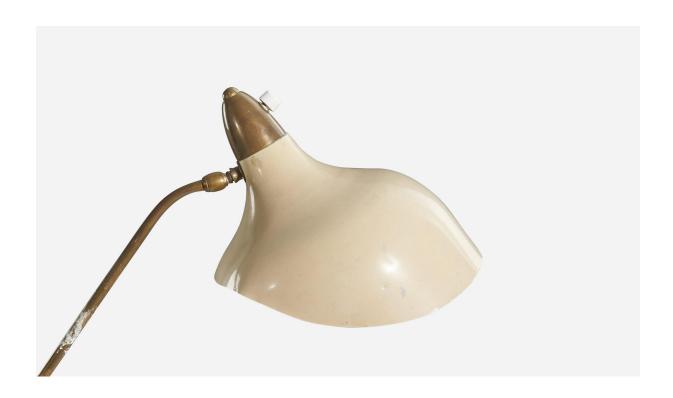

## Italian Designer, Floor Lamp, Brass, Marble, Metal, Italy, 1950s

| Price:       | \$11,750.00                                                      |
|--------------|------------------------------------------------------------------|
| Inventory #: | 6887                                                             |
| Dimensions:  | 61.62 in x 10.25 in x 29.5 in                                    |
| Title:       | Italian Designer, Floor Lamp, Brass, Marble, Metal, Italy, 1950s |

## **Product Description**

A brass, marble and metal floor lamp designed and produced in Italy, c. 1950s. Variable dimensions, measured as illustrated in the first image. Socket takes standard E-26 medium base bulb. There is no maximum wattage stated on the fixture.All lighting will be converted for US usage. We are unable to confirm that any electrical item meets UL-Listing standards at our facility.