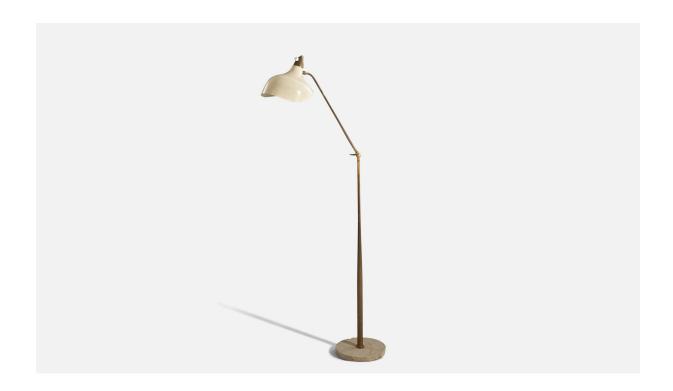

## Italian Designer, Floor Lamp, Brass, Marble, Metal, Italy, 1950s

| Price:       | \$11,750.00                                                      |
|--------------|------------------------------------------------------------------|
| Inventory #: | 6887                                                             |
| Dimensions:  | 61.62 in x 10.25 in x 29.5 in                                    |
| Title:       | Italian Designer, Floor Lamp, Brass, Marble, Metal, Italy, 1950s |

## **Product Description**

A brass, marble and metal floor lamp designed and produced in Italy, c. 1950s. Variable dimensions, measured as illustrated in the first image. Socket takes standard E-26 medium base bulb. There is no maximum wattage stated on the fixture.All lighting will be converted for US usage. We are unable to confirm that any electrical item meets UL-Listing standards at our facility.