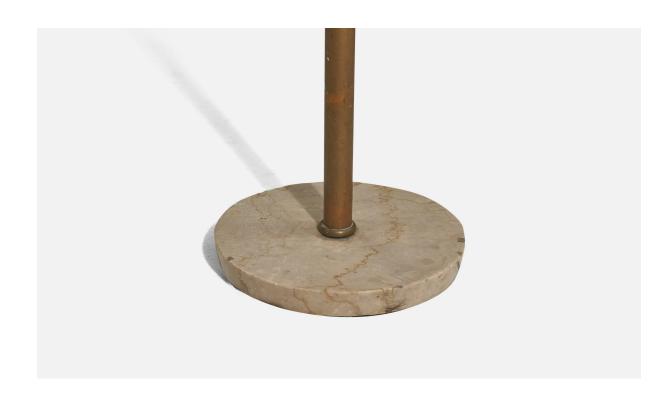

## Italian Designer, Floor Lamp, Brass, Marble, Metal, Italy, 1950s

| Price:       | \$11,750.00                                                      |
|--------------|------------------------------------------------------------------|
| Inventory #: | 6887                                                             |
| Dimensions:  | 61.62 in x 10.25 in x 29.5 in                                    |
| Title:       | Italian Designer, Floor Lamp, Brass, Marble, Metal, Italy, 1950s |

## **Product Description**

A brass, marble and metal floor lamp designed and produced in Italy, c. 1950s. Variable dimensions, measured as illustrated in the first image. Socket takes standard E-26 medium base bulb. There is no maximum wattage stated on the fixture.All lighting will be converted for US usage. We are unable to confirm that any electrical item meets UL-Listing standards at our facility.