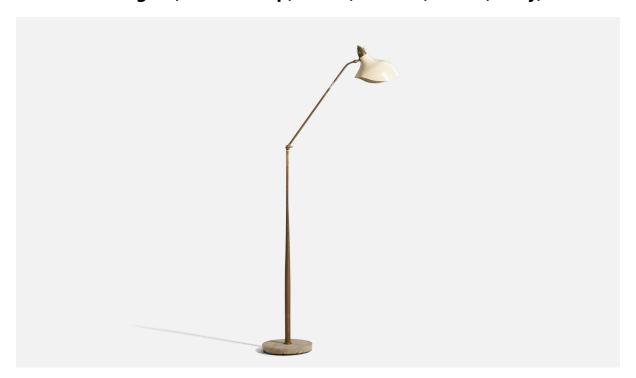

## Italian Designer, Floor Lamp, Brass, Marble, Metal, Italy, 1950s

| Price:       | \$11,750.00                                                      |
|--------------|------------------------------------------------------------------|
| Inventory #: | 6887                                                             |
| Dimensions:  | 61.62 in x 10.25 in x 29.5 in                                    |
| Title:       | Italian Designer, Floor Lamp, Brass, Marble, Metal, Italy, 1950s |

## **Product Description**

A brass, marble and metal floor lamp designed and produced in Italy, c. 1950s. Variable dimensions, measured as illustrated in the first image. Socket takes standard E-26 medium base bulb. There is no maximum wattage stated on the fixture.All lighting will be converted for US usage. We are unable to confirm that any electrical item meets UL-Listing standards at our facility.