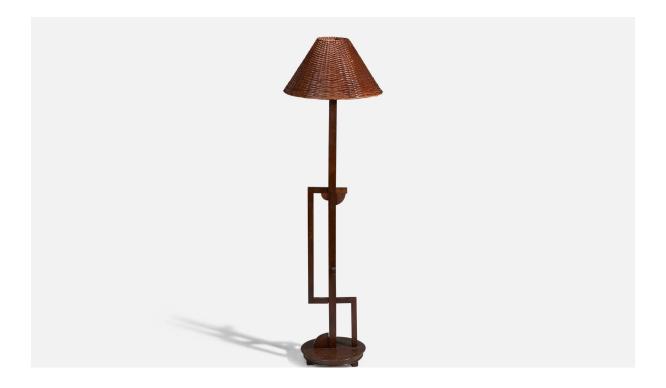

## Italian Designer, Floor Lamp, Brass, Rosewood, Fabric, Italy, 1940s

| Title:       | Italian Designer, Floor Lamp, Brass, Rosewood, Fabric, Italy, 1940s |
|--------------|---------------------------------------------------------------------|
| Dimensions:  | 65.56 in x 19.25 in x 19.25 in                                      |
| Inventory #: | 2356                                                                |
| Price:       | \$10,900.00                                                         |

## **Product Description**

A brass, rosewood, and fabric floor lamp designed and produced in Italy, 1940s. Wear consistent with age and use. Piece presents with original patina. Dimensions of Floor Lamp with Lampshade: 65.56" H x 19.25" Diameter Socket (1) takes standard E-26 medium base bulb. There is no maximum wattage stated on the fixture. Sold with lampshade. All lighting will be converted for US usage. We are unable to confirm that any electrical item meets UL-Listing standards at our facility. All items ship from High Point, North Carolina.