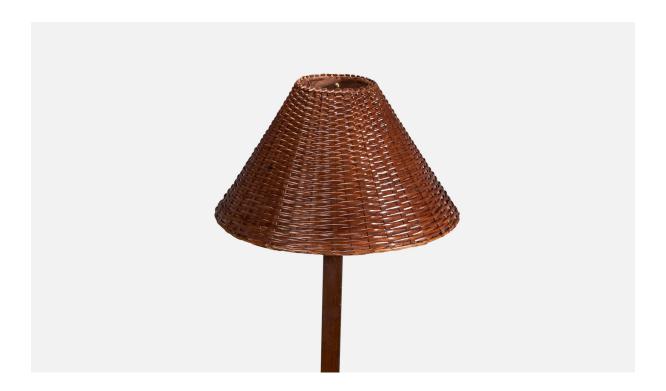

## Italian Designer, Floor Lamp, Brass, Rosewood, Fabric, Italy, 1940s

| Title:       | Italian Designer, Floor Lamp, Brass, Rosewood, Fabric, Italy, 1940s |
|--------------|---------------------------------------------------------------------|
| Dimensions:  | 65.56 in x 19.25 in x 19.25 in                                      |
| Inventory #: | 2356                                                                |
| Price:       | \$10,900.00                                                         |

## **Product Description**

A brass, rosewood, and fabric floor lamp designed and produced in Italy, 1940s. Wear consistent with age and use. Piece presents with original patina. Dimensions of Floor Lamp with Lampshade: 65.56" H x 19.25" Diameter Socket (1) takes standard E-26 medium base bulb. There is no maximum wattage stated on the fixture. Sold with lampshade. All lighting will be converted for US usage. We are unable to confirm that any electrical item meets UL-Listing standards at our facility. All items ship from High Point, North Carolina.