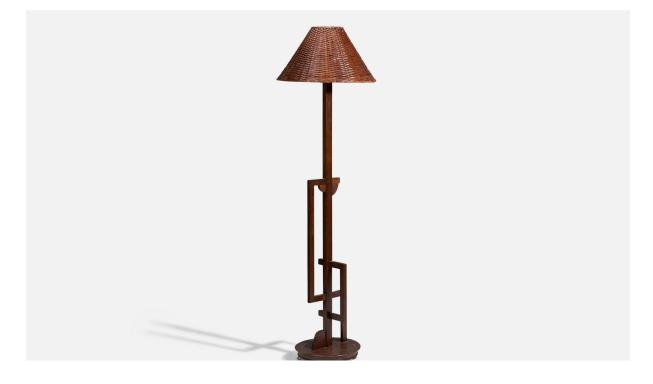

## Italian Designer, Floor Lamp, Brass, Rosewood, Fabric, Italy, 1940s

| Title:       | Italian Designer, Floor Lamp, Brass, Rosewood, Fabric, Italy, 1940s |
|--------------|---------------------------------------------------------------------|
| Dimensions:  | 65.56 in x 19.25 in x 19.25 in                                      |
| Inventory #: | 2356                                                                |
| Price:       | \$10,900.00                                                         |

## **Product Description**

A brass, rosewood, and fabric floor lamp designed and produced in Italy, 1940s. Wear consistent with age and use. Piece presents with original patina. Dimensions of Floor Lamp with Lampshade: 65.56" H x 19.25" Diameter Socket (1) takes standard E-26 medium base bulb. There is no maximum wattage stated on the fixture. Sold with lampshade. All lighting will be converted for US usage. We are unable to confirm that any electrical item meets UL-Listing standards at our facility. All items ship from High Point, North Carolina.