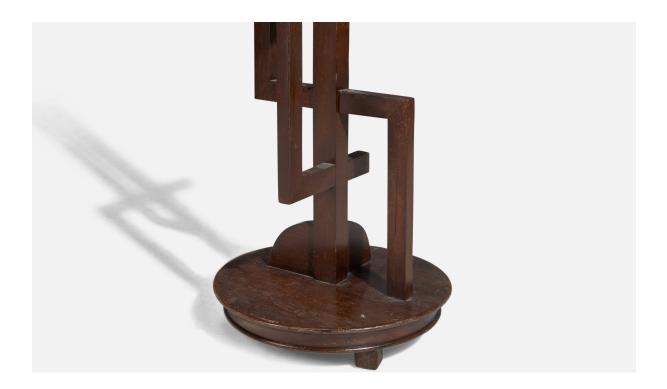

## Italian Designer, Floor Lamp, Brass, Rosewood, Fabric, Italy, 1940s

| Title:       | Italian Designer, Floor Lamp, Brass, Rosewood, Fabric, Italy, 1940s |
|--------------|---------------------------------------------------------------------|
| Dimensions:  | 65.56 in x 19.25 in x 19.25 in                                      |
| Inventory #: | 2356                                                                |
| Price:       | \$10,900.00                                                         |

## **Product Description**

A brass, rosewood, and fabric floor lamp designed and produced in Italy, 1940s. Wear consistent with age and use. Piece presents with original patina. Dimensions of Floor Lamp with Lampshade: 65.56" H x 19.25" Diameter Socket (1) takes standard E-26 medium base bulb. There is no maximum wattage stated on the fixture. Sold with lampshade. All lighting will be converted for US usage. We are unable to confirm that any electrical item meets UL-Listing standards at our facility. All items ship from High Point, North Carolina.