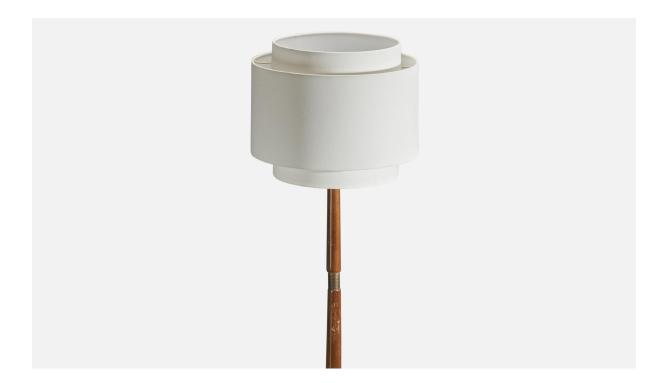

## Italian Designer, Floor Lamp, Brass, Turned Wood, Fabric, Italy, 1950s

| Title:       | Italian Designer, Floor Lamp, Brass, Turned Wood, Fabric, Italy, 1950s |
|--------------|------------------------------------------------------------------------|
| Dimensions:  | 73.0 in x 16.25 in x 16.25 in                                          |
| Inventory #: | 2714                                                                   |
| Price:       | \$10,900.00                                                            |

## **Product Description**

A brass, wood and fabric floor lamp designed and produced in Italy, 1950s. Sold with Lampshade. Dimensions of Floor Lamp with Lampshade: 73" H x 16.25" Diameter Socket (1) takes standard E-26 medium base bulb. There is no maximum wattage stated on the fixture. Condition: Good Wear consistent with age and use. Presents with lively and appealing orginal patina. Lampshade is replaced and in very good condition. All lighting will be converted for US usage. We are unable to confirm that any electrical item meets UL-Listing standards at our facility. All items ship from High Point, North Carolina.