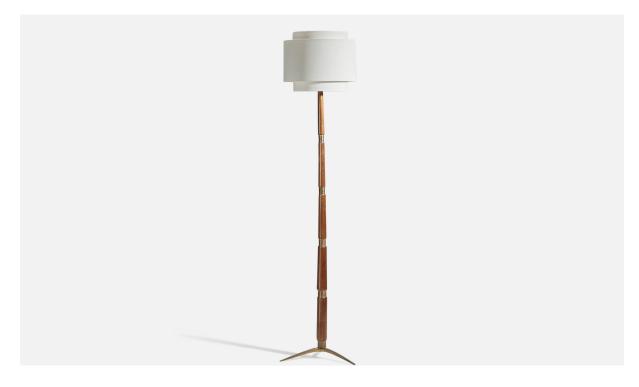

## **Product Description**

A brass, wood and fabric floor lamp designed and produced in Italy, 1950s. Sold with Lampshade. Dimensions of Floor Lamp with Lampshade: 73" H x 16.25" Diameter Socket (1) takes standard E-26 medium base bulb. There is no maximum wattage stated on the fixture. Condition: Good Wear consistent with age and use. Presents with lively and appealing orginal patina. Lampshade is replaced and in very good condition. All lighting will be converted for US usage. We are unable to confirm that any electrical item meets UL-Listing standards at our facility. All items ship from High Point, North Carolina.