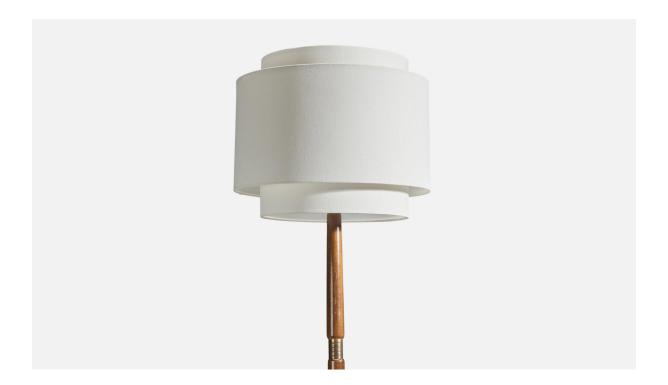

## **Product Description**

A brass, wood and fabric floor lamp designed and produced in Italy, 1950s. Sold with Lampshade. Dimensions of Floor Lamp with Lampshade: 73" H x 16.25" Diameter Socket (1) takes standard E-26 medium base bulb. There is no maximum wattage stated on the fixture. Condition: Good Wear consistent with age and use. Presents with lively and appealing orginal patina. Lampshade is replaced and in very good condition. All lighting will be converted for US usage. We are unable to confirm that any electrical item meets UL-Listing standards at our facility. All items ship from High Point, North Carolina.