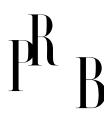

## Italian Designer, Floor Lamp, Brass, Turned Wood, Fabric, Italy, 1950s

| Title:       | Italian Designer, Floor Lamp, Brass, Turned Wood, Fabric, Italy, 1950s |
|--------------|------------------------------------------------------------------------|
| Dimensions:  | 73.0 in x 16.25 in x 16.25 in                                          |
| Inventory #: | 2714                                                                   |
| Price:       | \$10,900.00                                                            |

## **Product Description**

A brass, wood and fabric floor lamp designed and produced in Italy, 1950s. Sold with Lampshade. Dimensions of Floor Lamp with Lampshade: 73" H x 16.25" Diameter Socket (1) takes standard E-26 medium base bulb. There is no maximum wattage stated on the fixture. Condition: Good Wear consistent with age and use. Presents with lively and appealing orginal patina. Lampshade is replaced and in very good condition. All lighting will be converted for US usage. We are unable to confirm that any electrical item meets UL-Listing standards at our facility. All items ship from High Point, North Carolina.