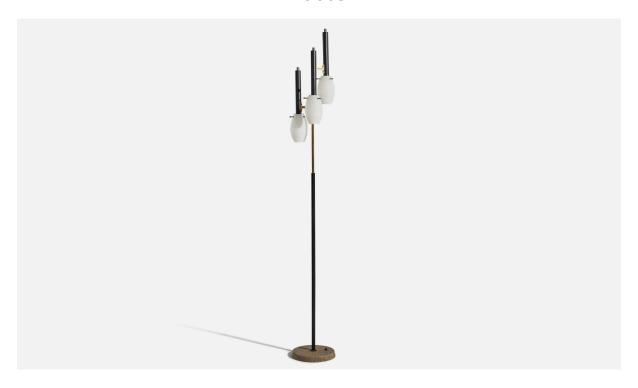

## Italian Designer, Floor Lamp, Brass, Metal, Glass, Marble, Italy, 1960s

| Price:       | \$8,900.00                                                              |
|--------------|-------------------------------------------------------------------------|
| Inventory #: | 6637                                                                    |
| Dimensions:  | 71.25 in x 11.0 in x 11.0 in                                            |
| Title:       | Italian Designer, Floor Lamp, Brass, Metal, Glass, Marble, Italy, 1960s |

## **Product Description**

A brass, metal, glass, and marble floor lamp designed and produced in Italy, circa 1960s. Dimensions of Lamp with Shade (inches):  $71.25^{\circ}\text{H} \times 11^{\circ}\text{W} \times 11^{\circ}\text{D}$  Bulb Specifications: E-14(European) Bulbs Bulbs not included unless otherwise specified Number of Sockets (per fixture): 3 There is no maximum wattage stated on the fixture. All lighting will be converted for US usage. We are unable to confirm that any electrical item meets UL-Listing standards at our facility. All items ship from High Point, North Carolina