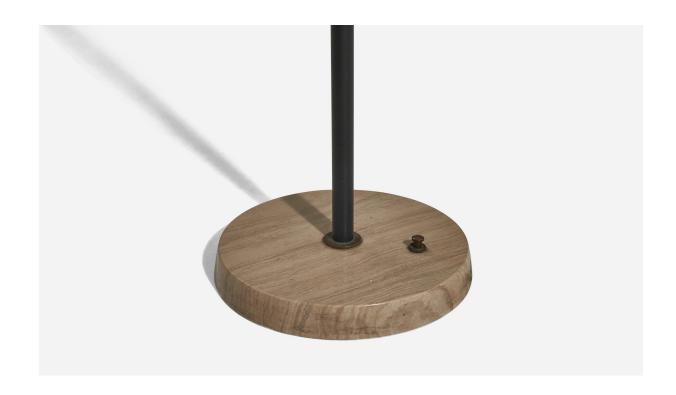

## Italian Designer, Floor Lamp, Brass, Metal, Glass, Marble, Italy, 1960s

| Price:       | \$8,900.00                                                              |
|--------------|-------------------------------------------------------------------------|
| Inventory #: | 6637                                                                    |
| Dimensions:  | 71.25 in x 11.0 in x 11.0 in                                            |
| Title:       | Italian Designer, Floor Lamp, Brass, Metal, Glass, Marble, Italy, 1960s |

## **Product Description**

A brass, metal, glass, and marble floor lamp designed and produced in Italy, circa 1960s. Dimensions of Lamp with Shade (inches):  $71.25^{\circ}\text{H} \times 11^{\circ}\text{W} \times 11^{\circ}\text{D}$  Bulb Specifications: E-14(European) Bulbs Bulbs not included unless otherwise specified Number of Sockets (per fixture): 3 There is no maximum wattage stated on the fixture. All lighting will be converted for US usage. We are unable to confirm that any electrical item meets UL-Listing standards at our facility. All items ship from High Point, North Carolina