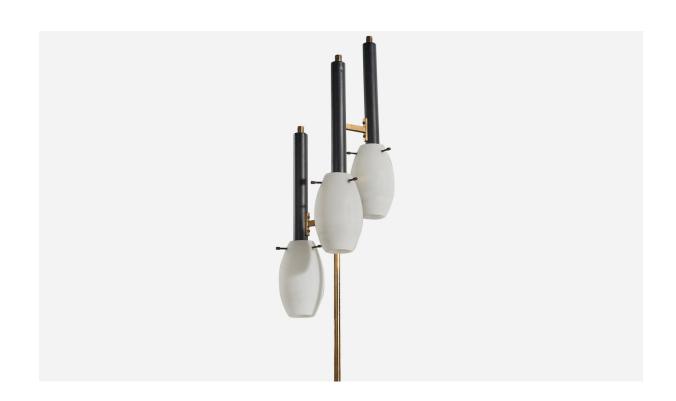

## Italian Designer, Floor Lamp, Brass, Metal, Glass, Marble, Italy, 1960s

| Price:       | \$8,900.00                                                              |
|--------------|-------------------------------------------------------------------------|
| Inventory #: | 6637                                                                    |
| Dimensions:  | 71.25 in x 11.0 in x 11.0 in                                            |
| Title:       | Italian Designer, Floor Lamp, Brass, Metal, Glass, Marble, Italy, 1960s |

## **Product Description**

A brass, metal, glass, and marble floor lamp designed and produced in Italy, circa 1960s. Dimensions of Lamp with Shade (inches):  $71.25^{\circ}\text{H} \times 11^{\circ}\text{W} \times 11^{\circ}\text{D}$  Bulb Specifications: E-14(European) Bulbs Bulbs not included unless otherwise specified Number of Sockets (per fixture): 3 There is no maximum wattage stated on the fixture. All lighting will be converted for US usage. We are unable to confirm that any electrical item meets UL-Listing standards at our facility. All items ship from High Point, North Carolina