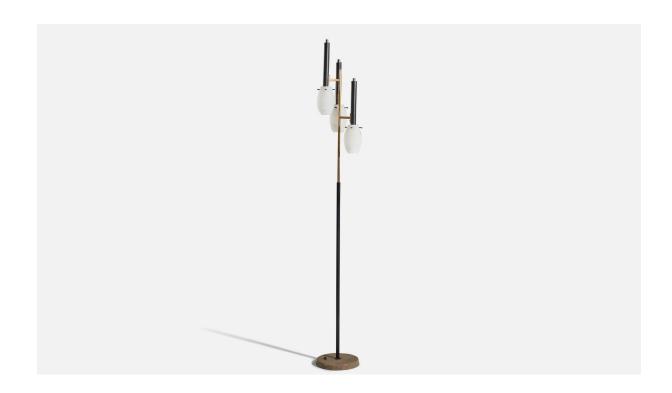

## Italian Designer, Floor Lamp, Brass, Metal, Glass, Marble, Italy, 1960s

| Price:       | \$8,900.00                                                              |
|--------------|-------------------------------------------------------------------------|
| Inventory #: | 6637                                                                    |
| Dimensions:  | 71.25 in x 11.0 in x 11.0 in                                            |
| Title:       | Italian Designer, Floor Lamp, Brass, Metal, Glass, Marble, Italy, 1960s |

## **Product Description**

A brass, metal, glass, and marble floor lamp designed and produced in Italy, circa 1960s. Dimensions of Lamp with Shade (inches):  $71.25^{\circ}\text{H} \times 11^{\circ}\text{W} \times 11^{\circ}\text{D}$  Bulb Specifications: E-14(European) Bulbs Bulbs not included unless otherwise specified Number of Sockets (per fixture): 3 There is no maximum wattage stated on the fixture. All lighting will be converted for US usage. We are unable to confirm that any electrical item meets UL-Listing standards at our facility. All items ship from High Point, North Carolina