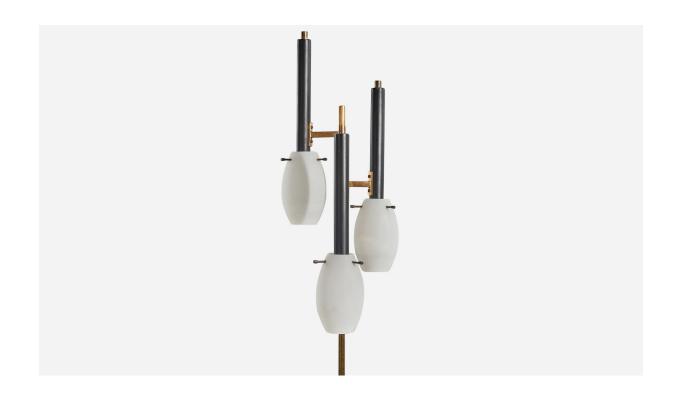

## Italian Designer, Floor Lamp, Brass, Metal, Glass, Marble, Italy, 1960s

| Price:       | \$8,900.00                                                              |
|--------------|-------------------------------------------------------------------------|
| Inventory #: | 6637                                                                    |
| Dimensions:  | 71.25 in x 11.0 in x 11.0 in                                            |
| Title:       | Italian Designer, Floor Lamp, Brass, Metal, Glass, Marble, Italy, 1960s |

## **Product Description**

A brass, metal, glass, and marble floor lamp designed and produced in Italy, circa 1960s. Dimensions of Lamp with Shade (inches):  $71.25^{\circ}\text{H} \times 11^{\circ}\text{W} \times 11^{\circ}\text{D}$  Bulb Specifications: E-14(European) Bulbs Bulbs not included unless otherwise specified Number of Sockets (per fixture): 3 There is no maximum wattage stated on the fixture. All lighting will be converted for US usage. We are unable to confirm that any electrical item meets UL-Listing standards at our facility. All items ship from High Point, North Carolina