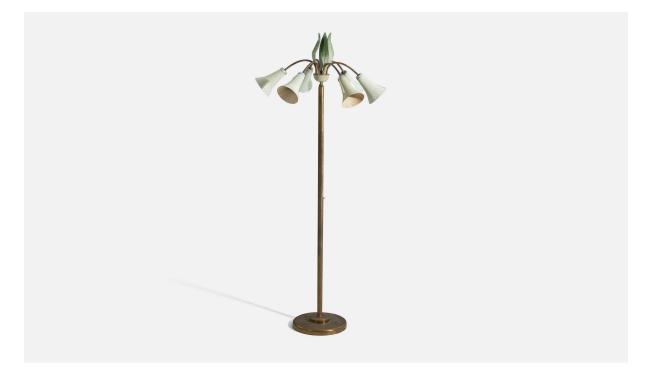

## Italian Designer, Floor Lamp, Brass, Metal, Iron, Italy, 1940s

| Title:       | Italian Designer, Floor Lamp, Brass, Metal, Iron, Italy, 1940s |
|--------------|----------------------------------------------------------------|
| Dimensions:  | 64.0 in x 27.5 in x 27.5 in                                    |
| Inventory #: | 6142                                                           |
| Price:       | \$7,900.00                                                     |

## **Product Description**

A brass, metal and iron floor lamp designed and produced in Italy, 1940s. Dimensions of Lamp with Shade (inches): 64" H x 27.5" D Bulb Specification: E-14 Number of Sockets (per fixture): 6 Sold with lampshade. All lighting will be converted for US usage. We are unable to confirm that any electrical item meets UL-Listing standards at our facility. All items ship from High Point, North Carolina.