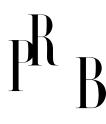

## Italian Designer, Floor Lamp, Brass, Metal, Iron, Italy, 1940s

| Title:       | Italian Designer, Floor Lamp, Brass, Metal, Iron, Italy, 1940s |
|--------------|----------------------------------------------------------------|
| Dimensions:  | 64.0 in x 27.5 in x 27.5 in                                    |
| Inventory #: | 6142                                                           |
| Price:       | \$7,900.00                                                     |

## **Product Description**

A brass, metal and iron floor lamp designed and produced in Italy, 1940s. Dimensions of Lamp with Shade (inches): 64" H x 27.5" D Bulb Specification: E-14 Number of Sockets (per fixture): 6 Sold with lampshade. All lighting will be converted for US usage. We are unable to confirm that any electrical item meets UL-Listing standards at our facility. All items ship from High Point, North Carolina.