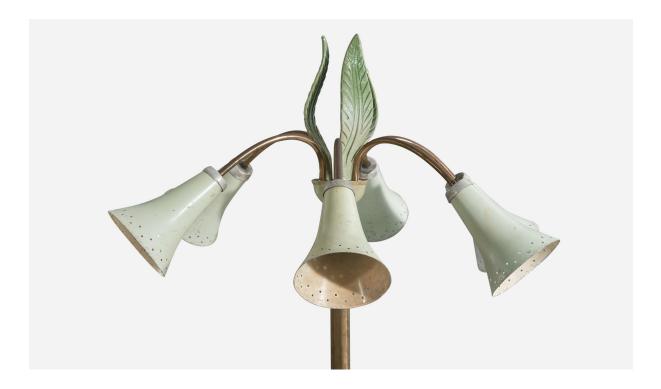

## Italian Designer, Floor Lamp, Brass, Metal, Iron, Italy, 1940s

| Title:       | Italian Designer, Floor Lamp, Brass, Metal, Iron, Italy, 1940s |
|--------------|----------------------------------------------------------------|
| Dimensions:  | 64.0 in x 27.5 in x 27.5 in                                    |
| Inventory #: | 6142                                                           |
| Price:       | \$7,900.00                                                     |

## **Product Description**

A brass, metal and iron floor lamp designed and produced in Italy, 1940s. Dimensions of Lamp with Shade (inches): 64" H x 27.5" D Bulb Specification: E-14 Number of Sockets (per fixture): 6 Sold with lampshade. All lighting will be converted for US usage. We are unable to confirm that any electrical item meets UL-Listing standards at our facility. All items ship from High Point, North Carolina.