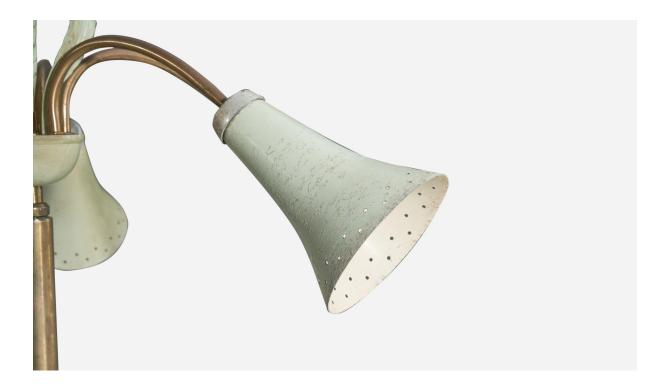

## Italian Designer, Floor Lamp, Brass, Metal, Iron, Italy, 1940s

| Title:       | Italian Designer, Floor Lamp, Brass, Metal, Iron, Italy, 1940s |
|--------------|----------------------------------------------------------------|
| Dimensions:  | 64.0 in x 27.5 in x 27.5 in                                    |
| Inventory #: | 6142                                                           |
| Price:       | \$7,900.00                                                     |

## **Product Description**

A brass, metal and iron floor lamp designed and produced in Italy, 1940s. Dimensions of Lamp with Shade (inches): 64" H x 27.5" D Bulb Specification: E-14 Number of Sockets (per fixture): 6 Sold with lampshade. All lighting will be converted for US usage. We are unable to confirm that any electrical item meets UL-Listing standards at our facility. All items ship from High Point, North Carolina.