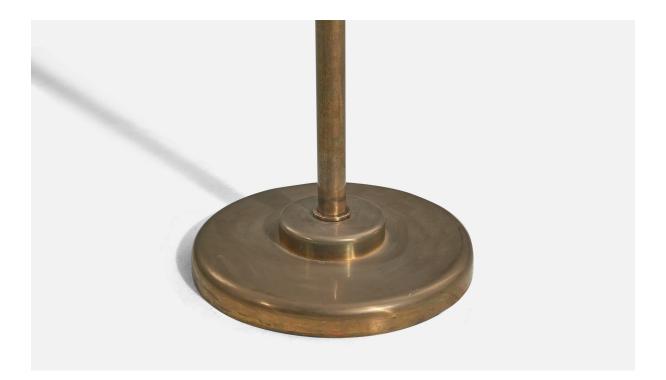

## Italian Designer, Floor Lamp, Brass, Metal, Iron, Italy, 1940s

| Title:       | Italian Designer, Floor Lamp, Brass, Metal, Iron, Italy, 1940s |
|--------------|----------------------------------------------------------------|
| Dimensions:  | 64.0 in x 27.5 in x 27.5 in                                    |
| Inventory #: | 6142                                                           |
| Price:       | \$7,900.00                                                     |

## **Product Description**

A brass, metal and iron floor lamp designed and produced in Italy, 1940s. Dimensions of Lamp with Shade (inches): 64" H x 27.5" D Bulb Specification: E-14 Number of Sockets (per fixture): 6 Sold with lampshade. All lighting will be converted for US usage. We are unable to confirm that any electrical item meets UL-Listing standards at our facility. All items ship from High Point, North Carolina.