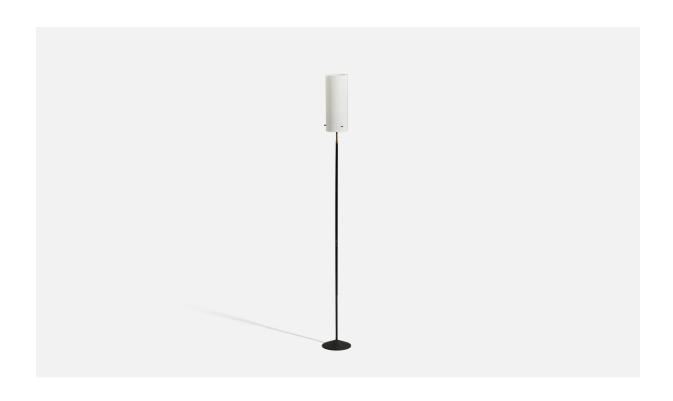

## Italian Designer, Floor Lamp, Brass, Glass, Metal, Italy, 1950s

| Title:       | Italian Designer, Floor Lamp, Brass, Glass, Metal, Italy, 1950s |
|--------------|-----------------------------------------------------------------|
| Dimensions:  | 61.25 in x 6.5 in x 6.5 in                                      |
| Inventory #: | 5548                                                            |
| Price:       | \$7,500.00                                                      |

## **Product Description**

A brass, glass and metal floor lamp designed and produced in Italy, c. 1950s. Dimensions of Lamp with Shade (inches): 61.25" H x 6.5" Diameter Bulb Specification: E-26 Number of Sockets (per fixture): 1Sold with lampshade. All lighting will be converted for US usage. We are unable to confirm that any electrical item meets UL-Listing standards at our facility. All items ship from High Point, North Carolina.