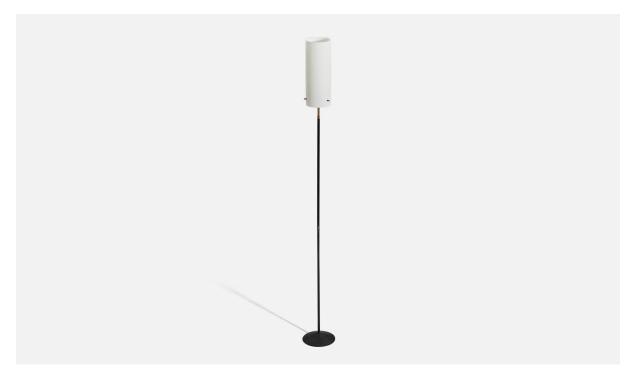

## Italian Designer, Floor Lamp, Brass, Glass, Metal, Italy, 1950s

| Title:       | Italian Designer, Floor Lamp, Brass, Glass, Metal, Italy, 1950s |
|--------------|-----------------------------------------------------------------|
| Dimensions:  | 61.25 in x 6.5 in x 6.5 in                                      |
| Inventory #: | 5548                                                            |
| Price:       | \$7,500.00                                                      |

## **Product Description**

A brass, glass and metal floor lamp designed and produced in Italy, c. 1950s. Dimensions of Lamp with Shade (inches): 61.25" H x 6.5" Diameter Bulb Specification: E-26 Number of Sockets (per fixture): 1Sold with lampshade. All lighting will be converted for US usage. We are unable to confirm that any electrical item meets UL-Listing standards at our facility. All items ship from High Point, North Carolina.