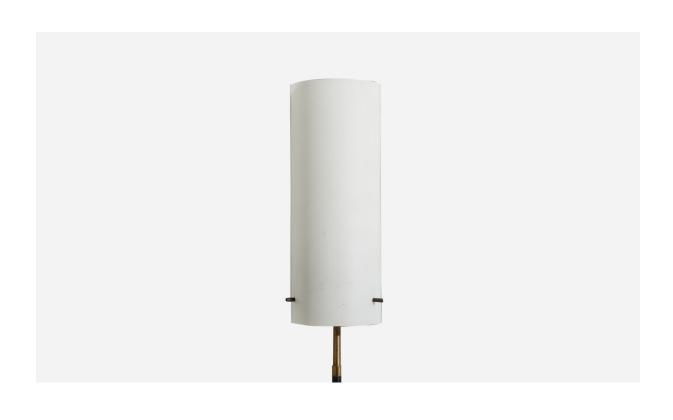

## Italian Designer, Floor Lamp, Brass, Glass, Metal, Italy, 1950s

| Title:       | Italian Designer, Floor Lamp, Brass, Glass, Metal, Italy, 1950s |
|--------------|-----------------------------------------------------------------|
| Dimensions:  | 61.25 in x 6.5 in x 6.5 in                                      |
| Inventory #: | 5548                                                            |
| Price:       | \$7,500.00                                                      |

## **Product Description**

A brass, glass and metal floor lamp designed and produced in Italy, c. 1950s. Dimensions of Lamp with Shade (inches): 61.25" H x 6.5" Diameter Bulb Specification: E-26 Number of Sockets (per fixture): 1Sold with lampshade. All lighting will be converted for US usage. We are unable to confirm that any electrical item meets UL-Listing standards at our facility. All items ship from High Point, North Carolina.