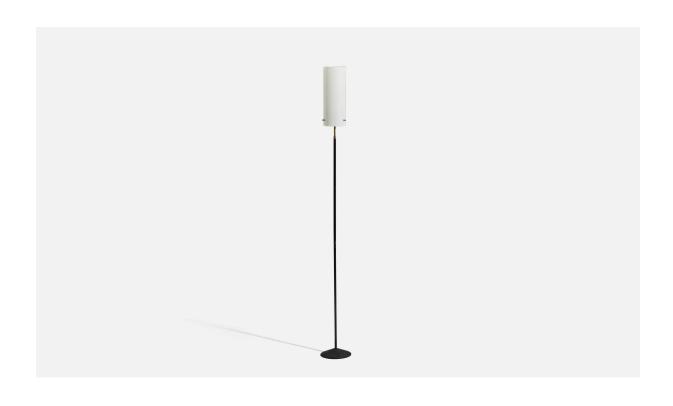

## Italian Designer, Floor Lamp, Brass, Glass, Metal, Italy, 1950s

| Title:       | Italian Designer, Floor Lamp, Brass, Glass, Metal, Italy, 1950s |
|--------------|-----------------------------------------------------------------|
| Dimensions:  | 61.25 in x 6.5 in x 6.5 in                                      |
| Inventory #: | 5548                                                            |
| Price:       | \$7,500.00                                                      |

## **Product Description**

A brass, glass and metal floor lamp designed and produced in Italy, c. 1950s. Dimensions of Lamp with Shade (inches): 61.25" H x 6.5" Diameter Bulb Specification: E-26 Number of Sockets (per fixture): 1Sold with lampshade. All lighting will be converted for US usage. We are unable to confirm that any electrical item meets UL-Listing standards at our facility. All items ship from High Point, North Carolina.