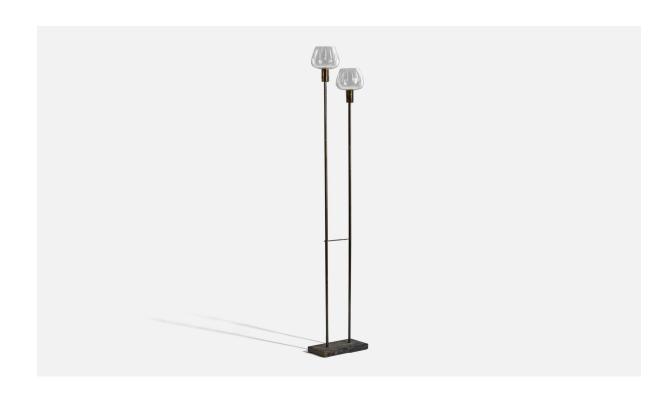

## **Product Description**

A brass, metal, glass and marble floor lamp designed and produced in Italy, c. 1950s. Dimensions of Lamp with Shade (inches):  $65^{\prime\prime}$  H x  $12.25^{\prime\prime}$  W x  $11.87^{\prime\prime}$  D Bulb Specification: E-26 Number of Sockets (per fixture): 2 Sold with lampshade. All lighting will be converted for US usage. We are unable to confirm that any electrical item meets UL-Listing standards at our facility. All items ship from High Point, North Carolina.