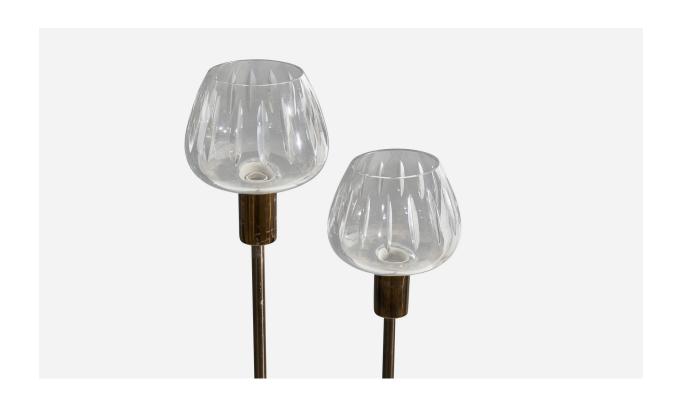

## **Product Description**

A brass, metal, glass and marble floor lamp designed and produced in Italy, c. 1950s. Dimensions of Lamp with Shade (inches):  $65^{\prime\prime}$  H x  $12.25^{\prime\prime}$  W x  $11.87^{\prime\prime}$  D Bulb Specification: E-26 Number of Sockets (per fixture): 2 Sold with lampshade. All lighting will be converted for US usage. We are unable to confirm that any electrical item meets UL-Listing standards at our facility. All items ship from High Point, North Carolina.