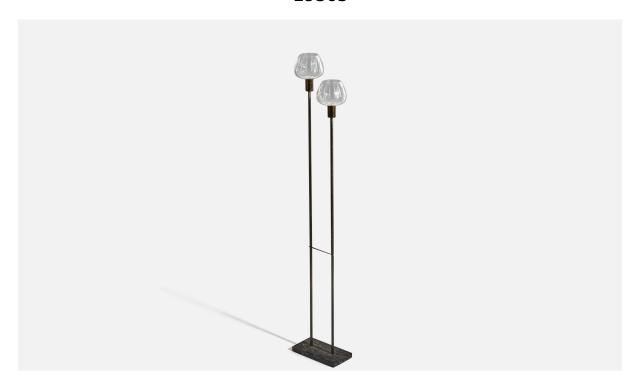

## **Product Description**

A brass, metal, glass and marble floor lamp designed and produced in Italy, c. 1950s. Dimensions of Lamp with Shade (inches):  $65^{\prime\prime}$  H x  $12.25^{\prime\prime}$  W x  $11.87^{\prime\prime}$  D Bulb Specification: E-26 Number of Sockets (per fixture): 2 Sold with lampshade. All lighting will be converted for US usage. We are unable to confirm that any electrical item meets UL-Listing standards at our facility. All items ship from High Point, North Carolina.