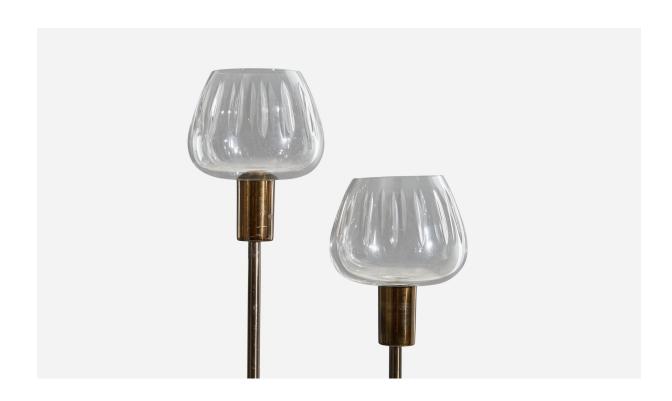

## Italian Designer, Floor Lamp, Brass, Metal, Glass, Marble, Italy, 1950s

| Price:       | \$6,900.00                                                              |
|--------------|-------------------------------------------------------------------------|
| Inventory #: | 5742                                                                    |
| Dimensions:  | 65.0 in x 12.25 in x 11.87 in                                           |
| Title:       | Italian Designer, Floor Lamp, Brass, Metal, Glass, Marble, Italy, 1950s |

## **Product Description**

A brass, metal, glass and marble floor lamp designed and produced in Italy, c. 1950s. Dimensions of Lamp with Shade (inches):  $65^{\prime\prime}$  H x  $12.25^{\prime\prime}$  W x  $11.87^{\prime\prime}$  D Bulb Specification: E-26 Number of Sockets (per fixture): 2 Sold with lampshade. All lighting will be converted for US usage. We are unable to confirm that any electrical item meets UL-Listing standards at our facility. All items ship from High Point, North Carolina.