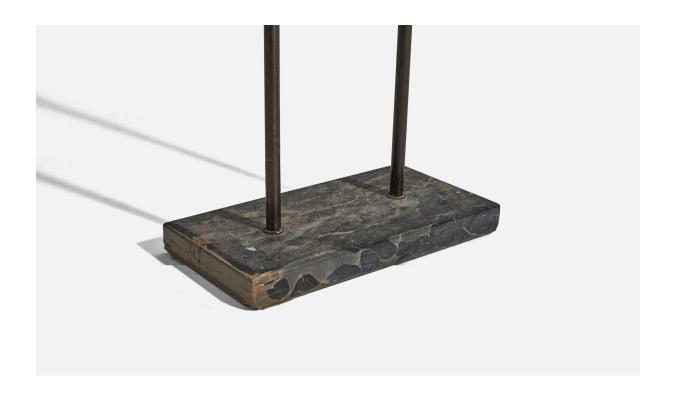

## Italian Designer, Floor Lamp, Brass, Metal, Glass, Marble, Italy, 1950s

| Price:       | \$6,900.00                                                              |
|--------------|-------------------------------------------------------------------------|
| Inventory #: | 5742                                                                    |
| Dimensions:  | 65.0 in x 12.25 in x 11.87 in                                           |
| Title:       | Italian Designer, Floor Lamp, Brass, Metal, Glass, Marble, Italy, 1950s |

## **Product Description**

A brass, metal, glass and marble floor lamp designed and produced in Italy, c. 1950s. Dimensions of Lamp with Shade (inches):  $65^{\prime\prime}$  H x  $12.25^{\prime\prime}$  W x  $11.87^{\prime\prime}$  D Bulb Specification: E-26 Number of Sockets (per fixture): 2 Sold with lampshade. All lighting will be converted for US usage. We are unable to confirm that any electrical item meets UL-Listing standards at our facility. All items ship from High Point, North Carolina.