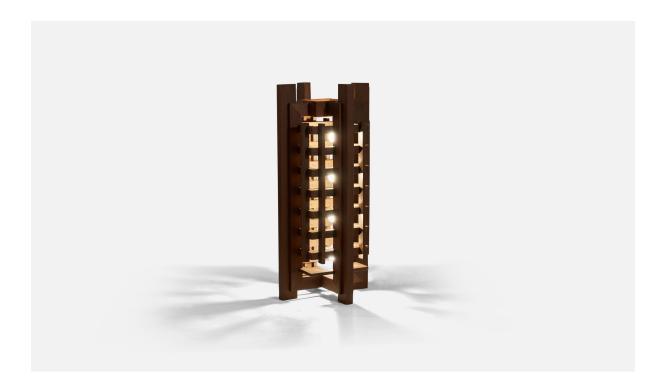

## American Designer, Floor Lamp, Wood, United States, 1960s

| Title:       | American Designer, Floor Lamp, Wood, United States, 1960s |
|--------------|-----------------------------------------------------------|
| Dimensions:  | 4.35 in x 20.0 in x 20.0 in                               |
| Inventory #: | 3642                                                      |
| Price:       | \$4,900.00                                                |

## **Product Description**

A wood floor lamp produced by an American designer, United States, 1950s-60s. In the manner of Frank Lloyd Wright. Dimensions of Lamp with Shade (inches): Bulb Specification: E-26 Number of Sockets (per fixture): 6 All lighting will be converted for US usage. We are unable to confirm that any electrical item meets UL-Listing standards at our facility. All items ship from High Point, North Carolina.