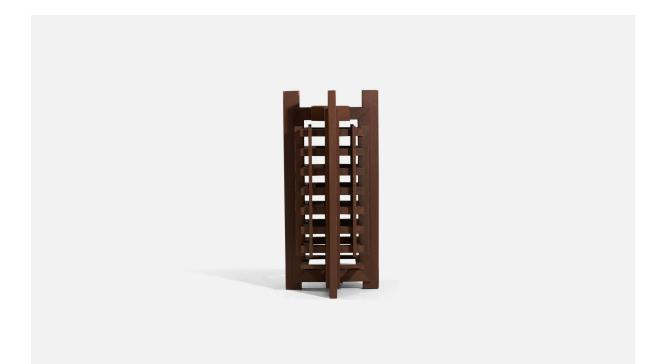

## American Designer, Floor Lamp, Wood, United States, 1960s

| Title:       | American Designer, Floor Lamp, Wood, United States, 1960s |
|--------------|-----------------------------------------------------------|
| Dimensions:  | 4.35 in x 20.0 in x 20.0 in                               |
| Inventory #: | 3642                                                      |
| Price:       | \$4,900.00                                                |

## **Product Description**

A wood floor lamp produced by an American designer, United States, 1950s-60s. In the manner of Frank Lloyd Wright. Dimensions of Lamp with Shade (inches): Bulb Specification: E-26 Number of Sockets (per fixture): 6 All lighting will be converted for US usage. We are unable to confirm that any electrical item meets UL-Listing standards at our facility. All items ship from High Point, North Carolina.