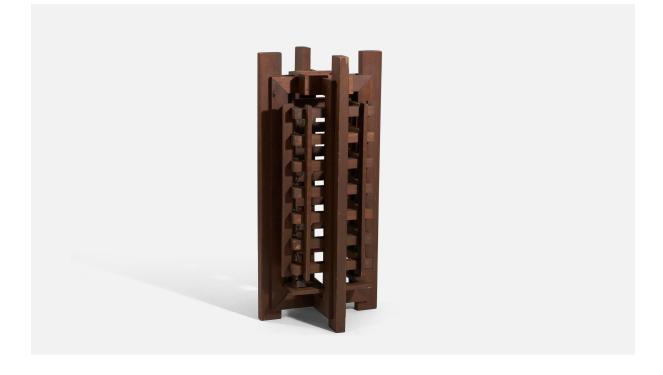

## American Designer, Floor Lamp, Wood, United States, 1960s

| Title:       | American Designer, Floor Lamp, Wood, United States, 1960s |
|--------------|-----------------------------------------------------------|
| Dimensions:  | 4.35 in x 20.0 in x 20.0 in                               |
| Inventory #: | 3642                                                      |
| Price:       | \$4,900.00                                                |

## **Product Description**

A wood floor lamp produced by an American designer, United States, 1950s-60s. In the manner of Frank Lloyd Wright. Dimensions of Lamp with Shade (inches): Bulb Specification: E-26 Number of Sockets (per fixture): 6 All lighting will be converted for US usage. We are unable to confirm that any electrical item meets UL-Listing standards at our facility. All items ship from High Point, North Carolina.