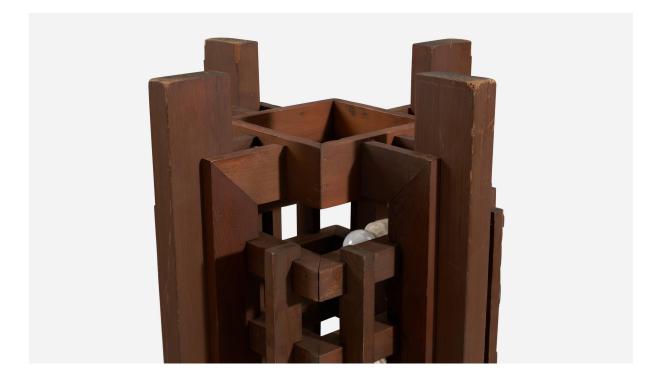

## **Product Description**

A wood floor lamp produced by an American designer, United States, 1950s-60s. In the manner of Frank Lloyd Wright. Dimensions of Lamp with Shade (inches): Bulb Specification: E-26 Number of Sockets (per fixture): 6 All lighting will be converted for US usage. We are unable to confirm that any electrical item meets UL-Listing standards at our facility. All items ship from High Point, North Carolina.