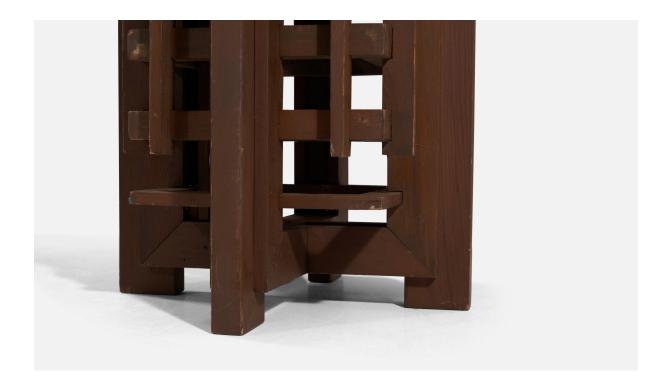

## **Product Description**

A wood floor lamp produced by an American designer, United States, 1950s-60s. In the manner of Frank Lloyd Wright. Dimensions of Lamp with Shade (inches): Bulb Specification: E-26 Number of Sockets (per fixture): 6 All lighting will be converted for US usage. We are unable to confirm that any electrical item meets UL-Listing standards at our facility. All items ship from High Point, North Carolina.