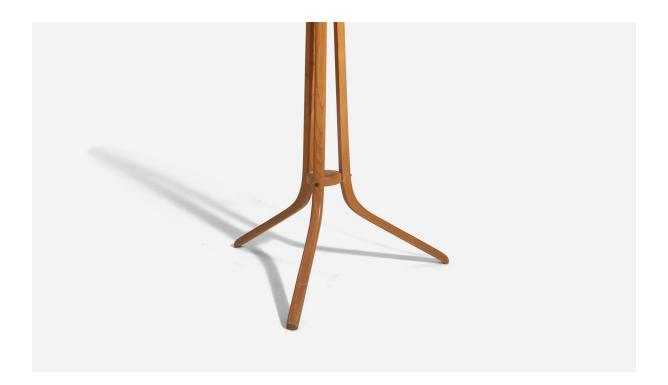

## Swedish Designer, Floor Lamp, Wood, Brass, Fabric, Sweden, 1950s

| Title:       | Swedish Designer, Floor Lamp, Wood, Brass, Fabric, Sweden, 1950s |
|--------------|------------------------------------------------------------------|
| Dimensions:  | 60.25 in x 16.75 in x 15.5 in                                    |
| Inventory #: | 6629                                                             |
| Price:       | \$6,900.00                                                       |

## **Product Description**

A brass, wood and fabric floor lamp designed and produced by a Swedish designer, Sweden, 1950s. Sold with lampshade. Dimensions of Floor Lamp with the Lampshade: 60.25" H x 16.75" W x 15.5" D Socket (1) takes E-26 bulb. All lighting will be converted for US usage. We are unable to confirm that any electrical item meets UL-Listing standards at our facility. All items ship from High Point, North Carolina.