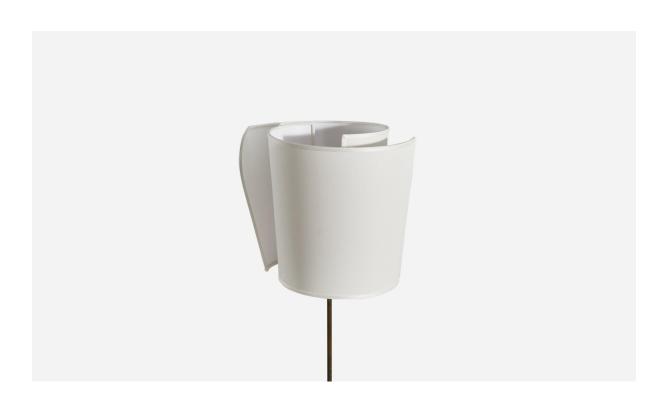

## Swedish Designer, Floor Lamp, Wood, Brass, Fabric, Sweden, 1950s

| Title:       | Swedish Designer, Floor Lamp, Wood, Brass, Fabric, Sweden, 1950s |
|--------------|------------------------------------------------------------------|
| Dimensions:  | 60.25 in x 16.75 in x 15.5 in                                    |
| Inventory #: | 6629                                                             |
| Price:       | \$6,900.00                                                       |

## **Product Description**

A brass, wood and fabric floor lamp designed and produced by a Swedish designer, Sweden, 1950s. Sold with lampshade. Dimensions of Floor Lamp with the Lampshade: 60.25" H x 16.75" W x 15.5" D Socket (1) takes E-26 bulb. All lighting will be converted for US usage. We are unable to confirm that any electrical item meets UL-Listing standards at our facility. All items ship from High Point, North Carolina.