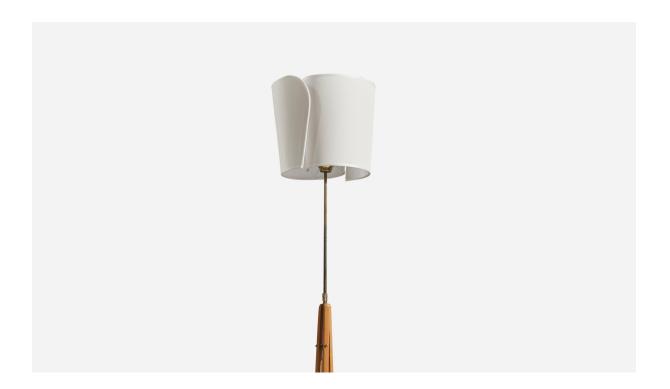

## Swedish Designer, Floor Lamp, Wood, Brass, Fabric, Sweden, 1950s

| Title:       | Swedish Designer, Floor Lamp, Wood, Brass, Fabric, Sweden, 1950s |
|--------------|------------------------------------------------------------------|
| Dimensions:  | 60.25 in x 16.75 in x 15.5 in                                    |
| Inventory #: | 6629                                                             |
| Price:       | \$6,900.00                                                       |

## **Product Description**

A brass, wood and fabric floor lamp designed and produced by a Swedish designer, Sweden, 1950s. Sold with lampshade. Dimensions of Floor Lamp with the Lampshade: 60.25" H x 16.75" W x 15.5" D Socket (1) takes E-26 bulb. All lighting will be converted for US usage. We are unable to confirm that any electrical item meets UL-Listing standards at our facility. All items ship from High Point, North Carolina.