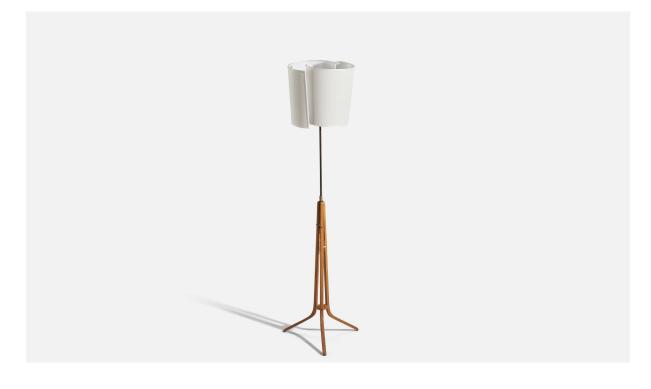

## Swedish Designer, Floor Lamp, Wood, Brass, Fabric, Sweden, 1950s

| Title:       | Swedish Designer, Floor Lamp, Wood, Brass, Fabric, Sweden, 1950s |
|--------------|------------------------------------------------------------------|
| Dimensions:  | 60.25 in x 16.75 in x 15.5 in                                    |
| Inventory #: | 6629                                                             |
| Price:       | \$6,900.00                                                       |

## **Product Description**

A brass, wood and fabric floor lamp designed and produced by a Swedish designer, Sweden, 1950s. Sold with lampshade. Dimensions of Floor Lamp with the Lampshade: 60.25" H x 16.75" W x 15.5" D Socket (1) takes E-26 bulb. All lighting will be converted for US usage. We are unable to confirm that any electrical item meets UL-Listing standards at our facility. All items ship from High Point, North Carolina.