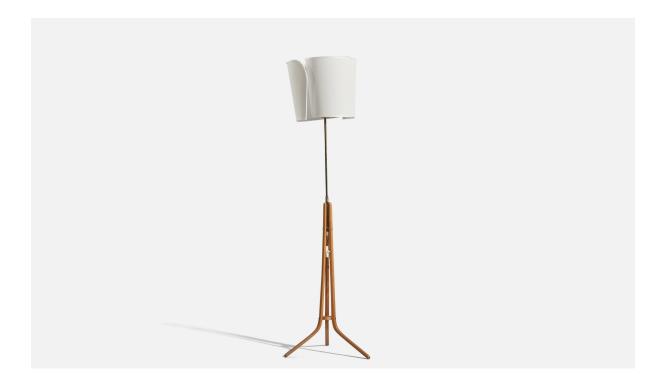

## Swedish Designer, Floor Lamp, Wood, Brass, Fabric, Sweden, 1950s

| Title:       | Swedish Designer, Floor Lamp, Wood, Brass, Fabric, Sweden, 1950s |
|--------------|------------------------------------------------------------------|
| Dimensions:  | 60.25 in x 16.75 in x 15.5 in                                    |
| Inventory #: | 6629                                                             |
| Price:       | \$6,900.00                                                       |

## **Product Description**

A brass, wood and fabric floor lamp designed and produced by a Swedish designer, Sweden, 1950s. Sold with lampshade. Dimensions of Floor Lamp with the Lampshade: 60.25" H x 16.75" W x 15.5" D Socket (1) takes E-26 bulb. All lighting will be converted for US usage. We are unable to confirm that any electrical item meets UL-Listing standards at our facility. All items ship from High Point, North Carolina.