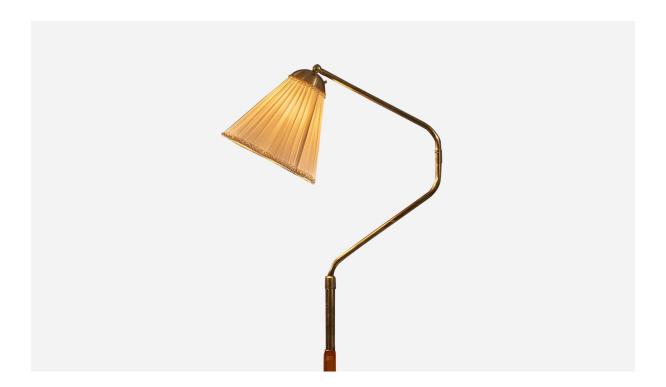

## Swedish Designer, Floor Lamp, Brass, Wood, Fabric, Sweden, 1930s

| Title:       | Swedish Designer, Floor Lamp, Brass, Wood, Fabric, Sweden, 1930s |
|--------------|------------------------------------------------------------------|
| Dimensions:  | 60.0 in x 20.12 in x 12.62 in                                    |
| Inventory #: | 5583                                                             |
| Price:       | \$6,500.00                                                       |

## **Product Description**

A brass, wood and fabric floor lamp designed and produced by a Swedish designer, Sweden, 1930s. Dimensions of Floor Lamp with Shade (inches): 60" H x 20.12" W x 12.62" D Bulb Specification: E-26 Number of Sockets (per fixture): 1 Sold with Lampshade. All lighting will be converted for US usage. We are unable to confirm that any electrical item meets UL-Listing standards at our facility. All items ship from High Point, North Carolina.