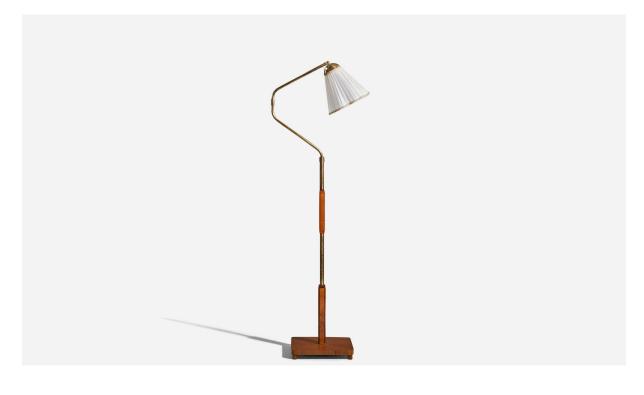

## Swedish Designer, Floor Lamp, Brass, Wood, Fabric, Sweden, 1930s

| Title:       | Swedish Designer, Floor Lamp, Brass, Wood, Fabric, Sweden, 1930s |
|--------------|------------------------------------------------------------------|
| Dimensions:  | 60.0 in x 20.12 in x 12.62 in                                    |
| Inventory #: | 5583                                                             |
| Price:       | \$6,500.00                                                       |

## **Product Description**

A brass, wood and fabric floor lamp designed and produced by a Swedish designer, Sweden, 1930s. Dimensions of Floor Lamp with Shade (inches): 60" H x 20.12" W x 12.62" D Bulb Specification: E-26 Number of Sockets (per fixture): 1 Sold with Lampshade. All lighting will be converted for US usage. We are unable to confirm that any electrical item meets UL-Listing standards at our facility. All items ship from High Point, North Carolina.