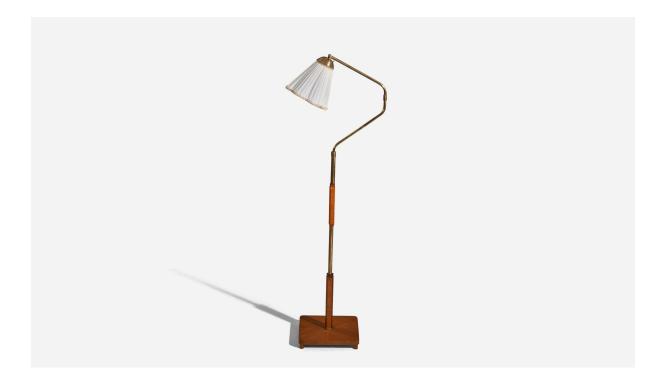

## Swedish Designer, Floor Lamp, Brass, Wood, Fabric, Sweden, 1930s

| Title:       | Swedish Designer, Floor Lamp, Brass, Wood, Fabric, Sweden, 1930s |
|--------------|------------------------------------------------------------------|
| Dimensions:  | 60.0 in x 20.12 in x 12.62 in                                    |
| Inventory #: | 5583                                                             |
| Price:       | \$6,500.00                                                       |

## **Product Description**

A brass, wood and fabric floor lamp designed and produced by a Swedish designer, Sweden, 1930s. Dimensions of Floor Lamp with Shade (inches): 60" H x 20.12" W x 12.62" D Bulb Specification: E-26 Number of Sockets (per fixture): 1 Sold with Lampshade. All lighting will be converted for US usage. We are unable to confirm that any electrical item meets UL-Listing standards at our facility. All items ship from High Point, North Carolina.