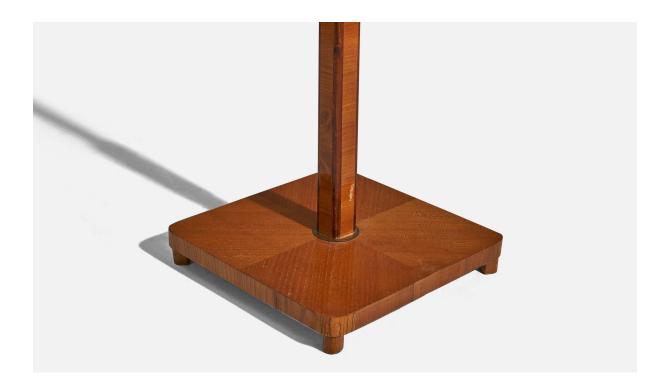

## Swedish Designer, Floor Lamp, Brass, Wood, Fabric, Sweden, 1930s

| Title:       | Swedish Designer, Floor Lamp, Brass, Wood, Fabric, Sweden, 1930s |
|--------------|------------------------------------------------------------------|
| Dimensions:  | 60.0 in x 20.12 in x 12.62 in                                    |
| Inventory #: | 5583                                                             |
| Price:       | \$6,500.00                                                       |

## **Product Description**

A brass, wood and fabric floor lamp designed and produced by a Swedish designer, Sweden, 1930s. Dimensions of Floor Lamp with Shade (inches): 60" H x 20.12" W x 12.62" D Bulb Specification: E-26 Number of Sockets (per fixture): 1 Sold with Lampshade. All lighting will be converted for US usage. We are unable to confirm that any electrical item meets UL-Listing standards at our facility. All items ship from High Point, North Carolina.