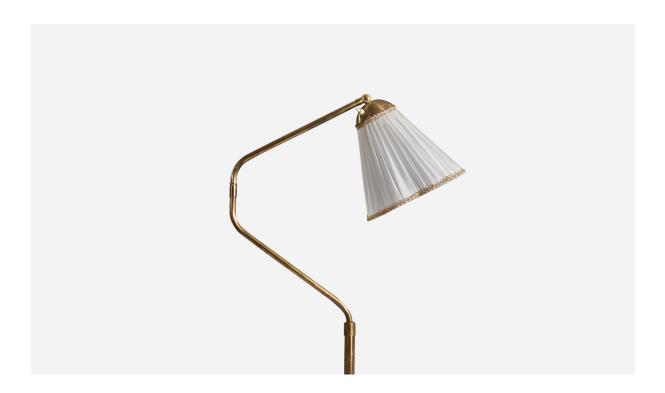

## Swedish Designer, Floor Lamp, Brass, Wood, Fabric, Sweden, 1930s

| Title:       | Swedish Designer, Floor Lamp, Brass, Wood, Fabric, Sweden, 1930s |
|--------------|------------------------------------------------------------------|
| Dimensions:  | 60.0 in x 20.12 in x 12.62 in                                    |
| Inventory #: | 5583                                                             |
| Price:       | \$6,500.00                                                       |

## **Product Description**

A brass, wood and fabric floor lamp designed and produced by a Swedish designer, Sweden, 1930s. Dimensions of Floor Lamp with Shade (inches): 60" H x 20.12" W x 12.62" D Bulb Specification: E-26 Number of Sockets (per fixture): 1 Sold with Lampshade. All lighting will be converted for US usage. We are unable to confirm that any electrical item meets UL-Listing standards at our facility. All items ship from High Point, North Carolina.