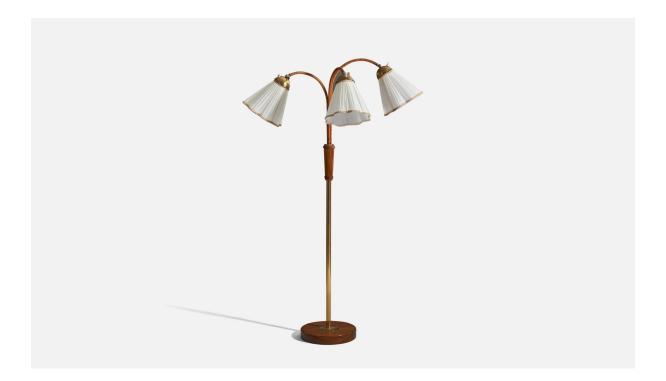

## **Product Description**

A brass, wood, leather and fabric floor lamp designed and produced by a Swedish designer, Sweden, 1950s. Sold with Lampshade. Dimensions stated refer to the floor lamp with the shade. Variable dimensions, measured as illustrated in the first image.All lighting will be converted for US usage. We are unable to confirm that any electrical item meets UL-Listing standards at our facility.