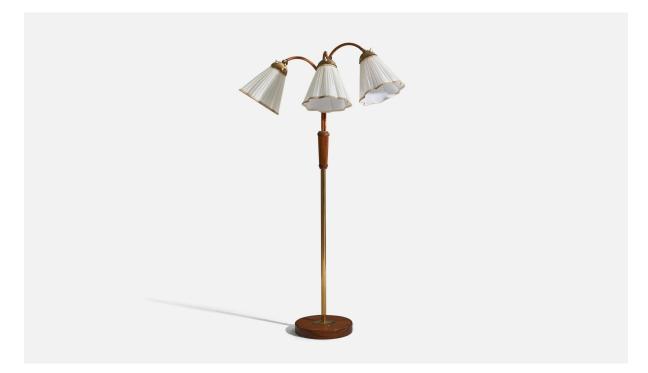

## **Product Description**

A brass, wood, leather and fabric floor lamp designed and produced by a Swedish designer, Sweden, 1950s. Sold with Lampshade. Dimensions stated refer to the floor lamp with the shade. Variable dimensions, measured as illustrated in the first image.All lighting will be converted for US usage. We are unable to confirm that any electrical item meets UL-Listing standards at our facility.