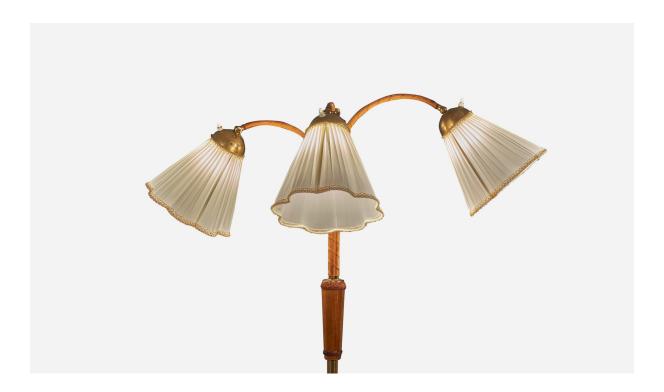

## Swedish Designer, Floor Lamp, Brass, Wood, Leather, Fabric, Sweden, 1950s

| Title:       | Swedish Designer, Floor Lamp, Brass, Wood, Leather, Fabric, Sweden,<br>1950s |
|--------------|------------------------------------------------------------------------------|
| Dimensions:  | 62.18 in x 34.5 in x 34.5 in                                                 |
| Inventory #: | 5603                                                                         |
| Price:       | \$5,800.00                                                                   |

## **Product Description**

A brass, wood, leather and fabric floor lamp designed and produced by a Swedish designer, Sweden, 1950s. Sold with Lampshade. Dimensions stated refer to the floor lamp with the shade. Variable dimensions, measured as illustrated in the first image.All lighting will be converted for US usage. We are unable to confirm that any electrical item meets UL-Listing standards at our facility.