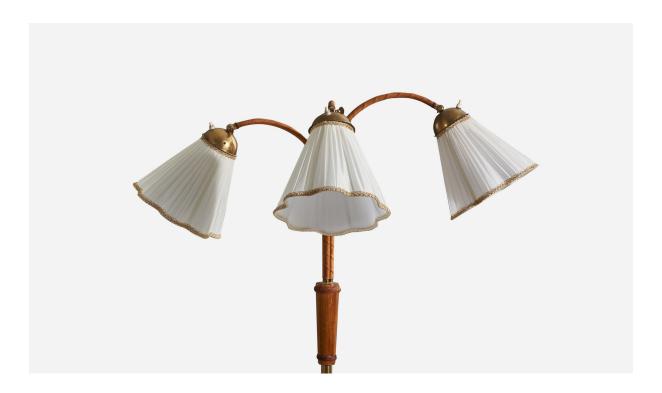

## **Product Description**

A brass, wood, leather and fabric floor lamp designed and produced by a Swedish designer, Sweden, 1950s. Sold with Lampshade. Dimensions stated refer to the floor lamp with the shade. Variable dimensions, measured as illustrated in the first image.All lighting will be converted for US usage. We are unable to confirm that any electrical item meets UL-Listing standards at our facility.